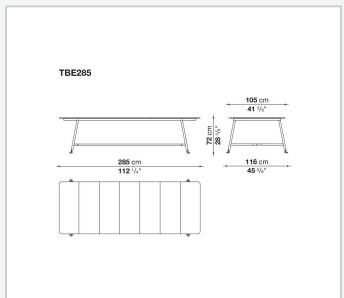

lar glazed tiles available in three bright and sophisticated colours: sage, clay and ocean blue. The glazed surface is made from a special material obtained by recovering the glass of discarded TV and computer monitors and applying it to the stone through an exclusive manufacturing process. The table comes in two sizes, accommodating six and eight people respectively. Borea is a complete series of outdoor furniture including, in addition to the dining table, sofas, armchairs, small dining armchairs and small tables.

## Technical information

1

Frame

tubular stainless steel

Top

enamelled lava stone

Lower shelf

honeycomb panel in aluminium with ABS edge
Ferrules and spacers
plastic material
Waterproof cover cloth
PES fabric coated on one side in PU

2 5/8/25

## Technical drawings





3 5/8/25