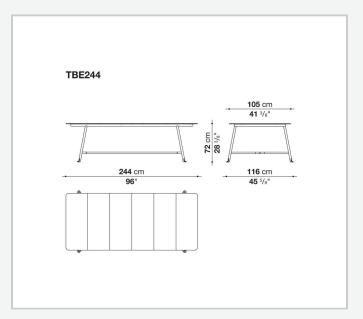

gular glazed tiles available in three bright and sophisticated colours: sage, clay and ocean blue. The glazed surface is made from a special material obtained by recovering the glass of discarded TV and computer monitors and applying it to the stone through an exclusive manufacturing process. The table comes in two sizes, accommodating six and eight people respectively. Borea is a complete series of outdoor furniture including, in addition to the dining table, sofas, armchairs, small dining armchairs and small tables.

## Technical information

1

Frame

tubular stainless steel

Top

enamelled lava stone

Lower shelf

honeycomb panel in aluminium with ABS edge
Ferrules and spacers
plastic material
Waterproof cover cloth
PES fabric coated on one side in PU

2 5/8/25

## Technical drawings





3 5/8/25