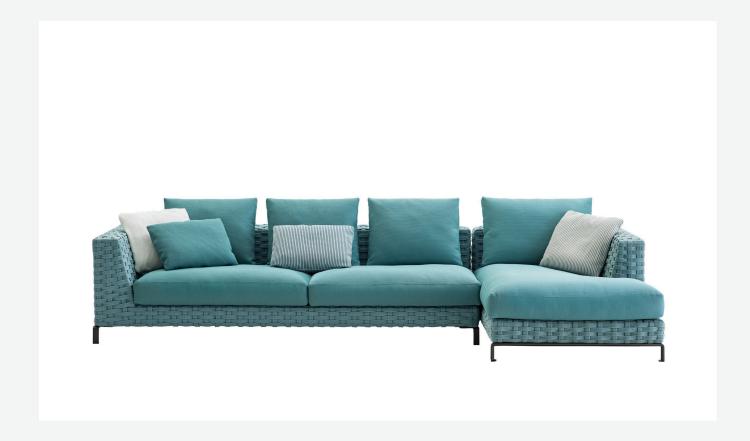

# Ray Outdoor Fabric

**SOFAS** 

2017

Antonio Citterio

### Description

After its success indoors, the Ray seating system now includes the Ray Outdoor Fabric version featuring an interlacing ribbon pattern, created using polypropylene fibre resistant to UV rays and weathering. The range of colours is particularly suitable for outdoor environments. The seating system includes sofas available in two depths, modular elements, an armchair and a lounger with wheels.