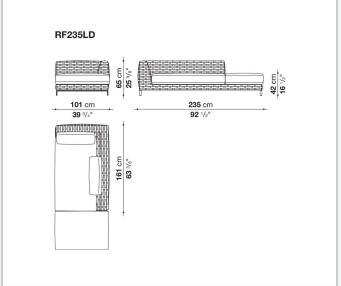

nments. The seating system includes sofas available in two depths, modular elements, an armchair and a lounger with wheels.

### Technical information

1

#### **Internal frame**

tubular aluminium and aluminium profiles with polyester powder painting

#### Upholstery

shaped polyurethane, Solotex fibre and visco-elastic polyurethane combination, cover in water repellent polyester fibre

#### **Back cushion**

polyester fibre, cover in water repellent polyester fibre

#### Interlacing

polypropylene fibre braid

#### Feet

die-cast aluminium and extrusions with polyester powder painting

#### **Ferrules**

thermoplastic material

#### Waterproof cover cloth

PES fabric coated on one side in PU

#### Cover

fabric in limited categories

2

## Technical drawings













3 5/9/25