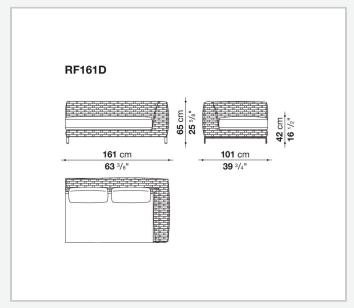

ble for outdoor environments. The seating system includes sofas available in two depths, modular elements, an armchair and a lounger with wheels.

### Technical information

1

#### **Internal frame**

tubular aluminium and aluminium profiles with polyester powder painting

#### Upholstery

shaped polyurethane, Solotex fibre and visco-elastic polyurethane combination, cover in water repellent polyester fibre

#### **Back cushion**

polyester fibre, cover in water repellent polyester fibre

#### Interlacing

polypropylene fibre braid

#### Feet

die-cast aluminium and extrusions with polyester powder painting

#### **Ferrules**

thermoplastic material

#### Waterproof cover cloth

PES fabric coated on one side in PU

#### Cover

fabric in limited categories

2

## Technical drawings













3 5/9/25