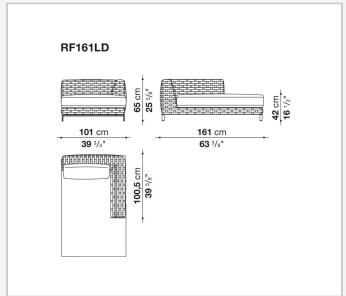

vironments. The seating system includes sofas available in two depths, modular elements, an armchair and a lounger with wheels.

### Technical information

1

#### **Internal frame**

tubular aluminium and aluminium profiles with polyester powder painting

#### Upholstery

shaped polyurethane, Solotex fibre and visco-elastic polyurethane combination, cover in water repellent polyester fibre

#### **Back cushion**

polyester fibre, cover in water repellent polyester fibre

#### Interlacing

polypropylene fibre braid

#### Feet

die-cast aluminium and extrusions with polyester powder painting

#### **Ferrules**

thermoplastic material

#### Waterproof cover cloth

PES fabric coated on one side in PU

#### Cover

fabric in limited categories

2

## Technical drawings













3 5/9/25