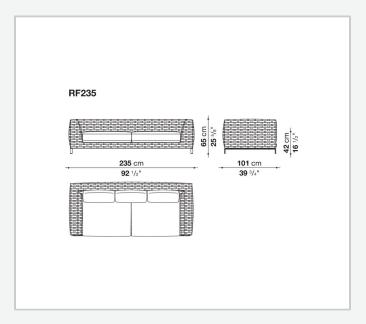

suitable for outdoor environments. The seating system includes sofas available in two depths, modular elements, an armchair and a lounger with wheels.

### Technical information

1

#### **Internal frame**

tubular aluminium and aluminium profiles with polyester powder painting

#### Upholstery

shaped polyurethane, Solotex fibre and visco-elastic polyurethane combination, cover in water repellent polyester fibre

#### **Back cushion**

polyester fibre, cover in water repellent polyester fibre

#### Interlacing

polypropylene fibre braid

#### Feet

die-cast aluminium and extrusions with polyester powder painting

#### **Ferrules**

thermoplastic material

#### Waterproof cover cloth

PES fabric coated on one side in PU

#### Cover

fabric in limited categories

2

## Technical drawings













3 5/9/25