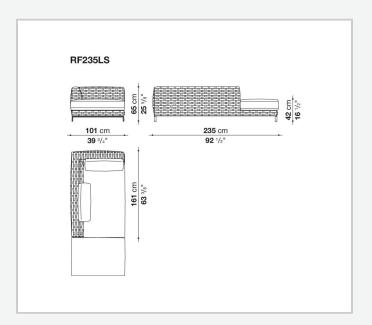

ronments. The seating system includes sofas available in two depths, modular elements, an armchair and a lounger with wheels.

### Technical information

1

#### **Internal frame**

tubular aluminium and aluminium profiles with polyester powder painting

#### Upholstery

shaped polyurethane, Solotex fibre and visco-elastic polyurethane combination, cover in water repellent polyester fibre

#### **Back cushion**

polyester fibre, cover in water repellent polyester fibre

#### Interlacing

polypropylene fibre braid

#### Feet

die-cast aluminium and extrusions with polyester powder painting

#### **Ferrules**

thermoplastic material

#### Waterproof cover cloth

PES fabric coated on one side in PU

#### Cover

fabric in limited categories

2

## Technical drawings













3 5/9/25