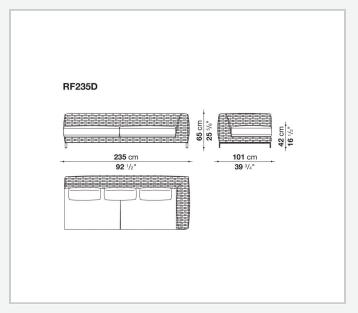

for outdoor environments. The seating system includes sofas available in two depths, modular elements, an armchair and a lounger with wheels.

### Technical information

1

#### **Internal frame**

tubular aluminium and aluminium profiles with polyester powder painting

#### Upholstery

shaped polyurethane, Solotex fibre and visco-elastic polyurethane combination, cover in water repellent polyester fibre

#### **Back cushion**

polyester fibre, cover in water repellent polyester fibre

#### Interlacing

polypropylene fibre braid

#### Feet

die-cast aluminium and extrusions with polyester powder painting

#### **Ferrules**

thermoplastic material

#### Waterproof cover cloth

PES fabric coated on one side in PU

#### Cover

fabric in limited categories

2

## Technical drawings













3 5/9/25