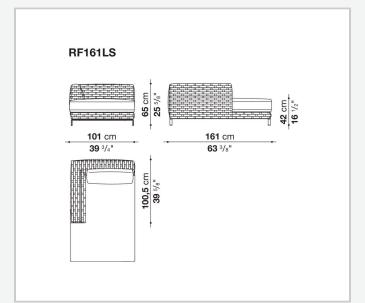

environments. The seating system includes sofas available in two depths, modular elements, an armchair and a lounger with wheels.

### Technical information

1

#### **Internal frame**

tubular aluminium and aluminium profiles with polyester powder painting

#### Upholstery

shaped polyurethane, Solotex fibre and visco-elastic polyurethane combination, cover in water repellent polyester fibre

#### **Back cushion**

polyester fibre, cover in water repellent polyester fibre

#### Interlacing

polypropylene fibre braid

#### Feet

die-cast aluminium and extrusions with polyester powder painting

#### **Ferrules**

thermoplastic material

#### Waterproof cover cloth

PES fabric coated on one side in PU

#### Cover

fabric in limited categories

2

## Technical drawings













3 5/9/25