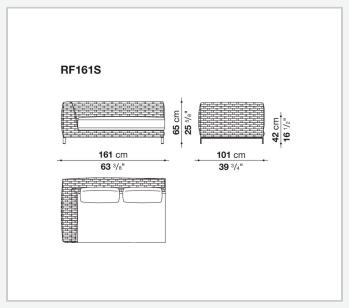

table for outdoor environments. The seating system includes sofas available in two depths, modular elements, an armchair and a lounger with wheels.

### Technical information

1

#### **Internal frame**

tubular aluminium and aluminium profiles with polyester powder painting

#### Upholstery

shaped polyurethane, Solotex fibre and visco-elastic polyurethane combination, cover in water repellent polyester fibre

#### **Back cushion**

polyester fibre, cover in water repellent polyester fibre

#### Interlacing

polypropylene fibre braid

#### Feet

die-cast aluminium and extrusions with polyester powder painting

#### **Ferrules**

thermoplastic material

#### Waterproof cover cloth

PES fabric coated on one side in PU

#### Cover

fabric in limited categories

2

## Technical drawings













3 5/9/25