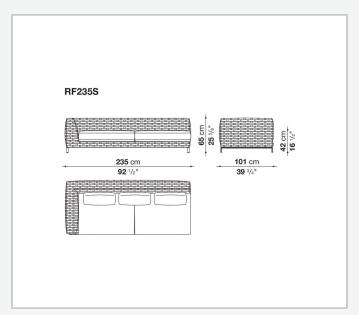

e for outdoor environments. The seating system includes sofas available in two depths, modular elements, an armchair and a lounger with wheels.

### Technical information

1

#### **Internal frame**

tubular aluminium and aluminium profiles with polyester powder painting

#### Upholstery

shaped polyurethane, Solotex fibre and visco-elastic polyurethane combination, cover in water repellent polyester fibre

#### **Back cushion**

polyester fibre, cover in water repellent polyester fibre

#### Interlacing

polypropylene fibre braid

#### Feet

die-cast aluminium and extrusions with polyester powder painting

#### **Ferrules**

thermoplastic material

#### Waterproof cover cloth

PES fabric coated on one side in PU

#### Cover

fabric in limited categories

2

## Technical drawings













3 5/9/25