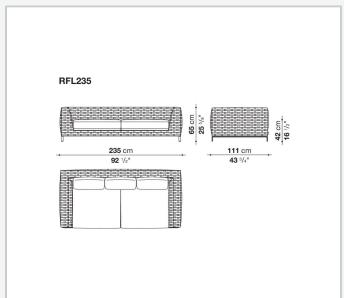

uitable for outdoor environments. The seating system includes sofas available in two depths, modular elements, an armchair and a lounger with wheels.

### Technical information

1

#### **Internal frame**

tubular aluminium and aluminium profiles with polyester powder painting

#### Upholstery

shaped polyurethane, Solotex fibre and visco-elastic polyurethane combination, cover in water repellent polyester fibre

#### **Back cushion**

polyester fibre, cover in water repellent polyester fibre

#### Interlacing

polypropylene fibre braid

#### Feet

die-cast aluminium and extrusions with polyester powder painting

#### **Ferrules**

thermoplastic material

#### Waterproof cover cloth

PES fabric coated on one side in PU

#### Cover

fabric in limited categories

2

## Technical drawings













3 5/9/25