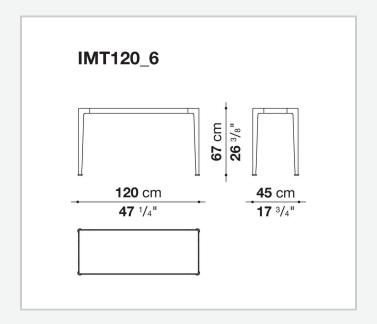

## Mirto Indoor

**COMPLEMENTS** 

2016

Antonio Citterio



### Description

The console of the Mirto Indoor series stands out for its austere design, reduced thicknesses, precise details and a wide range of materials and finishes. The tops come in several versions: glass, marble, different coloured woods that match the painted die-cast aluminium frame.

### Technical information

#### Frame

die-cast aluminium and aluminium extrusions

#### Top

veneered MDF wood fibre panel, glass or marble (matt polyester finish or glossy polyester finish)

#### **Ferrules**

thermoplastic elastomer

# Technical drawings







2 5/9/25