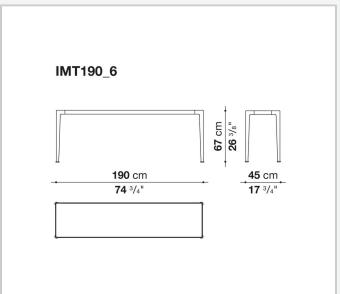

## Mirto Indoor

**COMPLEMENTS** 

2016

Antonio Citterio



### Description

The console of the Mirto Indoor series stands out for its austere design, reduced thicknesses, precise details and a wide range of materials and finishes. The tops come in several versions: glass, marble, different coloured woods that match the painted die-cast aluminium frame.

### Technical information

#### Frame

die-cast aluminium and aluminium extrusions

#### Top

veneered MDF wood fibre panel, glass or marble (matt polyester finish or glossy polyester finish)

#### **Ferrules**

thermoplastic elastomer

# Technical drawings







2 5/9/25