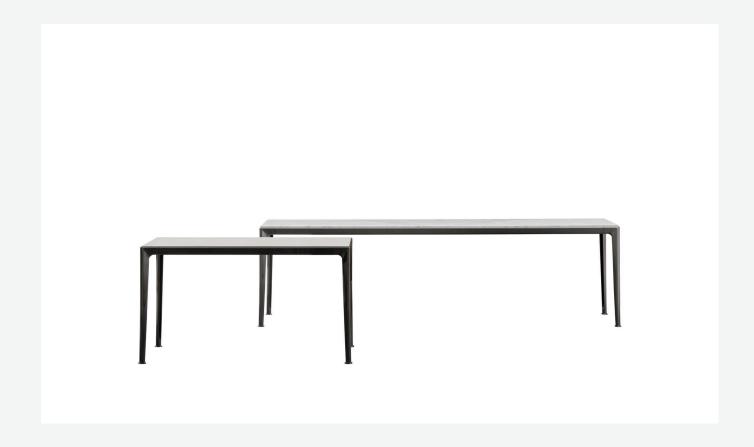

### Description

The console of the Mirto Indoor series stands out for its austere design, reduced thicknesses, precise details and a wide range of materials and finishes. The tops come in several versions: glass, marble, different coloured woods that match the painted die-cast aluminium frame.