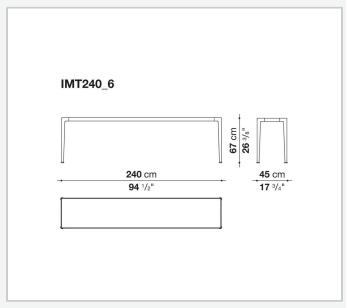

## Mirto Indoor

**COMPLEMENTS** 

2016

Antonio Citterio



### Description

The console of the Mirto Indoor series stands out for its austere design, reduced thicknesses, precise details and a wide range of materials and finishes. The tops come in several versions: glass, marble, different coloured woods that match the painted die-cast aluminium frame.

### Technical information

#### Frame

die-cast aluminium and aluminium extrusions

#### Top

veneered MDF wood fibre panel, glass or marble (matt polyester finish or glossy polyester finish)

#### **Ferrules**

thermoplastic elastomer

# Technical drawings







2 5/9/25