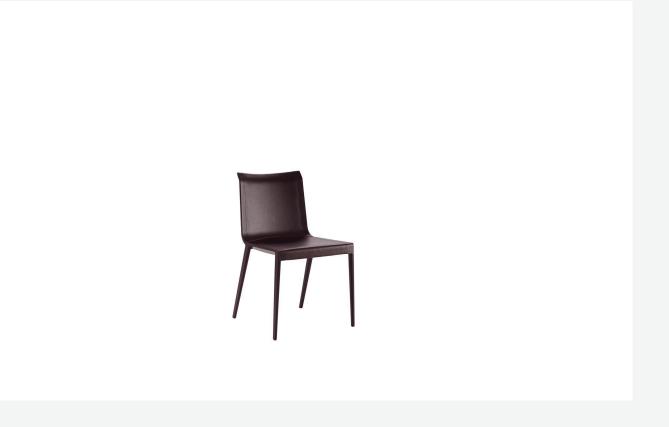

## Description

Charlotte by Antonio Citterio is a tribute to lightness. The shell is completely covered, but the frame profile is visible on the chair side, thus highlighting the line of the seat. The cover is in raw cut full grain leather in different colours. The frame is available in a series of different finishes that emphasize it or blend it.