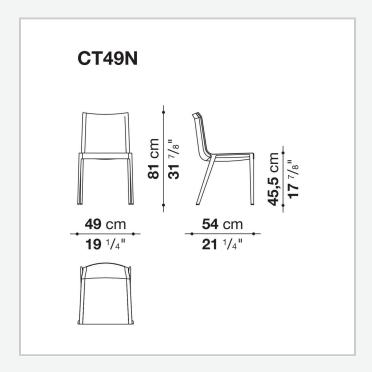

## Charlotte

**CHAIRS** 

2015

Antonio Citterio



## Description

Charlotte by Antonio Citterio is a tribute to lightness. The shell is completely covered, but the frame profile is visible on the chair side, thus highlighting the line of the seat. The cover is in raw cut full grain leather in different colours. The frame is available in a series of different finishes that emphasize it or blend it.

## Technical information

1

Shell

fiberglass reinforced polyamide

Shell upholstery

Bayfit® flexible cold shaped polyurethane foam

Legs

melting in aluminum alloy

Ferrules

plastic material

Additional ferrules

felt and plastic material

Cover

thick leather

2 5/9/25

## Technical drawings



3 5/9/25