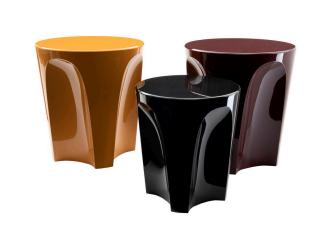

Colosseo

SMALL TABLES

2018

<u>Naoto Fukasawa</u>

## Description

Colosseo fits smoothly into the highly successful product category of accessories, furnishing elements that change function according to occasion and need, and for Colosseo this means transforming from coffee table to ottoman. When designing this new product, Fukasawa arrived at the shape he was searching for by considering a solid in the form of an upside-down truncated cone, lightened by arch-shaped grooves that define the surface, creating an assonance with the structure of the famous Roman arena it is named after. Made of hard polyurethane painted in several glossy colours, Colosseo is available in two sizes.