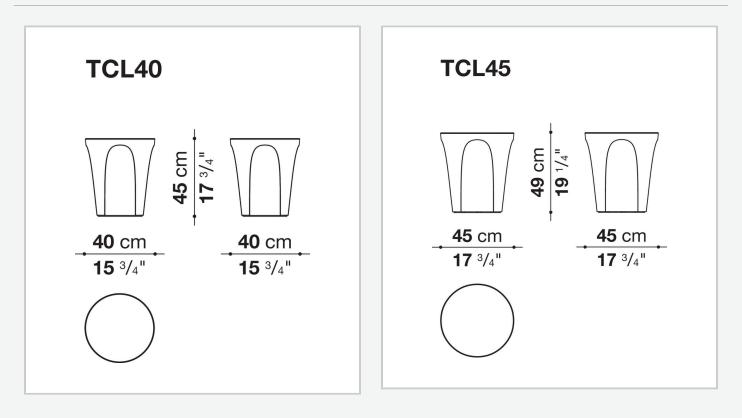

SMALL TABLES

2018

<u>Naoto Fukasawa</u>



## Description

Colosseo fits smoothly into the highly successful product category of accessories, furnishing elements that change function according to occasion and need, and for Colosseo this means transforming from coffee table to ottoman. When designing this new product, Fukasawa arrived at the shape he was searching for by considering a solid in the form of an upside-down truncated cone, lightened by arch-shaped grooves that define the surface, creating an assonance with the structure of the famous Roman arena it is named after. Made of hard polyurethane painted in several glossy colours, Colosseo is available in two sizes.

## **Technical** information

Frame hard polyurethane Panel MDF wood fibre Bottom base felt

## Technical drawings