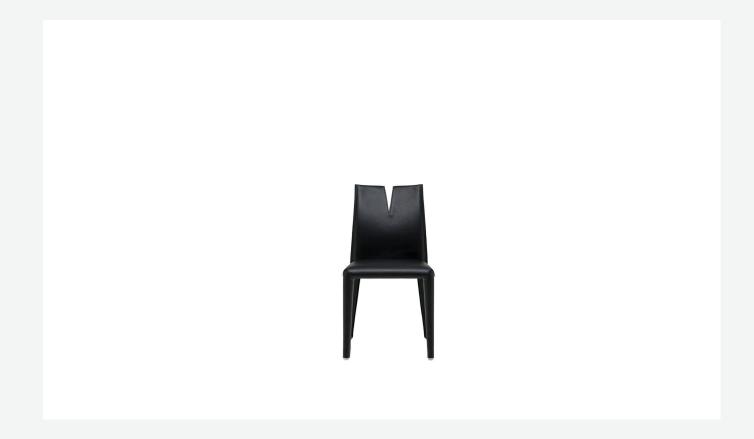

### Description

The Cutter chair is characterised by a bold aesthetic. The back of the chair is slashed by a cut, as a tribute to the great artist Lucio Fontana: not just an aesthetic choice, but a detail generating a distinctive type of seating. Functional and comfortable in a frontal position, the backrest's top sections move independently, making it also possible to sit sideways. Thus, users can chat with the person seated next to them, sitting informally while leaning on one side with an arm placed around the backrest. The upholstery and cover fully envelop the chair in thick full grain leather, creating an ideal combination of softness and rigour, underlined by saddle stitching. The central slash reveals an interior in refined Saffiano leather.