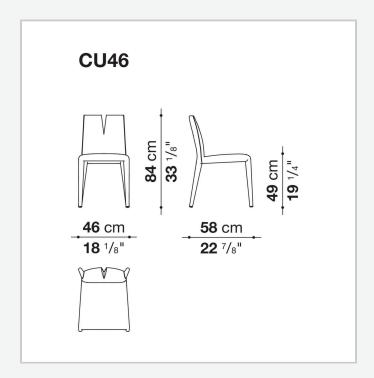

rating a distinctive type of seating. Functional and comfortable in a frontal position, the backrest's top sections move independently, making it also possible to sit sideways. Thus, users can chat with the person seated next to them, sitting informally while leaning on one side with an arm placed around the backrest. The upholstery and cover fully envelop the chair in thick full grain leather, creating an ideal combination of softness and rigour, underlined by saddle stitching. The central slash reveals an interior in refined Saffiano leather.

### Technical information

1

### Internal frame

tubular steel and steel profiles
Internal frame upholstery
Bayfit® flexible cold shaped polyurethane foam
Ferrules

thermoplastic material **Cover** 

thick leather

2 5/9/25

# Technical drawings



3 5/9/25