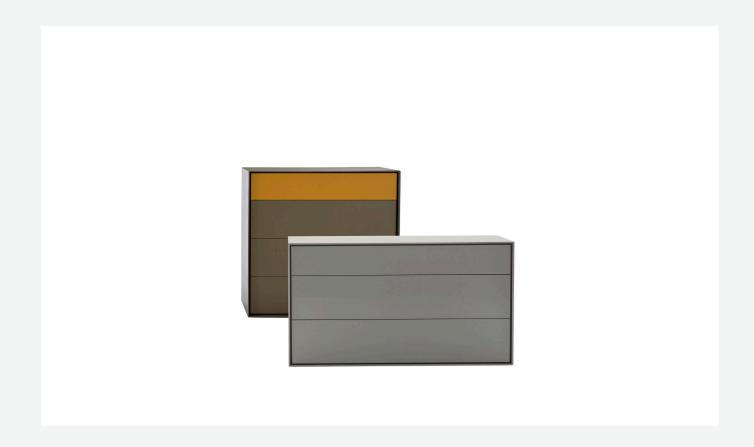

## Description

A large family of storage units enhanced by chromatic variations and plays of bright and matt finishes, while maintaining the formal rigour of the design. They are customised by an important detail: the greater depth of the tops and sides, as compared to the drawers, that contribute a sense of depth to the front. Chest of drawers that develop vertically or horizontally are placed beside elements that are less deep, with fronts that alternate empty portions and drawers, designed for use at the bedside.