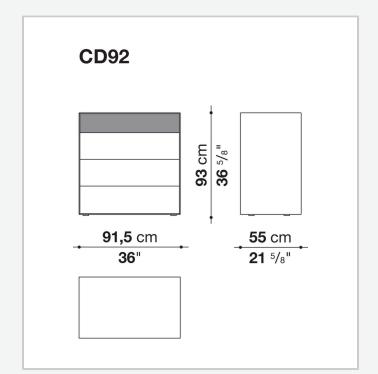

## Dado

LIVING STORAGE UNITS

2007

Studio Kairos



## Description

A large family of storage units enhanced by chromatic variations and plays of bright and matt finishes, while maintaining the formal rigour of the design. They are customised by an important detail: the greater depth of the tops and sides, as compared to the drawers, that contribute a sense of depth to the front. Chest of drawers that develop vertically or horizontally are placed beside elements that are less deep, with fronts that alternate empty portions and drawers, designed for use at the bedside.

## Technical information

Frame and drawer front
MDF wood fibre panels
Internal drawer
melamine faced wood particles panel
Drawer runners
TIP-ON fully extractible

## Technical drawings