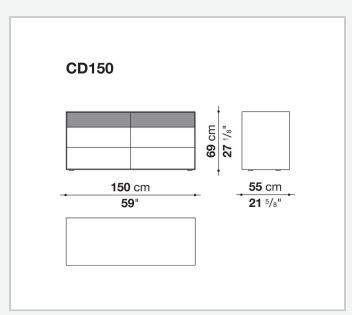

## Dado

LIVING STORAGE UNITS

2007

Studio Kairos



## Description

A large family of storage units enhanced by chromatic variations and plays of bright and matt finishes, while maintaining the formal rigour of the design. They are customised by an important detail: the greater depth of the tops and sides, as compared to the drawers, that contribute a sense of depth to the front. Chest of drawers that develop vertically or horizontally are placed beside elements that are less deep, with fronts that alternate empty portions and drawers, designed for use at the bedside.

## Technical information

Frame and drawer front
MDF wood fibre panels
Internal drawer
melamine faced wood particles panel
Drawer runners
TIP-ON fully extractible

## Technical drawings