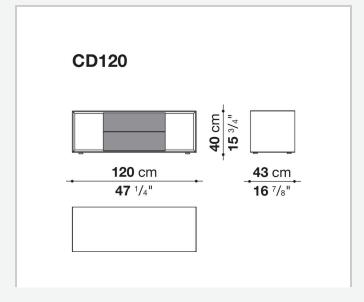

## Dado

LIVING STORAGE UNITS

2007

Studio Kairos



## Description

A large family of storage units enhanced by chromatic variations and plays of bright and matt finishes, while maintaining the formal rigour of the design. They are customised by an important detail: the greater depth of the tops and sides, as compared to the drawers, that contribute a sense of depth to the front. Chest of drawers that develop vertically or horizontally are placed beside elements that are less deep, with fronts that alternate empty portions and drawers, designed for use at the bedside.

## Technical information

Frame and drawer front
MDF wood fibre panels
Internal drawer
melamine faced wood particles panel
Drawer runners
TIP-ON fully extractible

## Technical drawings