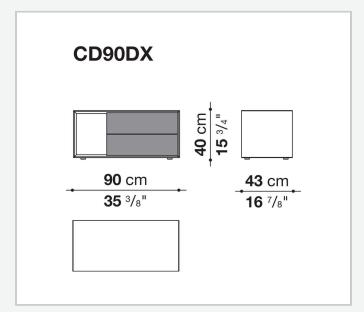

## Dado

LIVING STORAGE UNITS

2007

Studio Kairos



## Description

A large family of storage units enhanced by chromatic variations and plays of bright and matt finishes, while maintaining the formal rigour of the design. They are customised by an important detail: the greater depth of the tops and sides, as compared to the drawers, that contribute a sense of depth to the front. Chest of drawers that develop vertically or horizontally are placed beside elements that are less deep, with fronts that alternate empty portions and drawers, designed for use at the bedside.

## Technical information

Frame and drawer front
MDF wood fibre panels
Internal drawer
melamine faced wood particles panel
Drawer runners
TIP-ON fully extractible

## Technical drawings