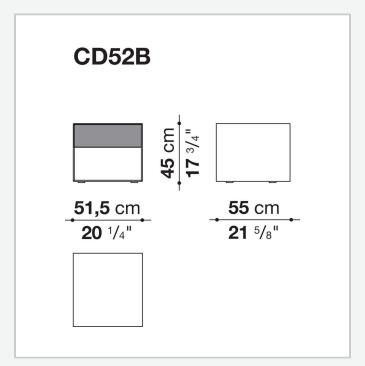

## Dado

LIVING STORAGE UNITS

2007

Studio Kairos



## Description

A large family of storage units enhanced by chromatic variations and plays of bright and matt finishes, while maintaining the formal rigour of the design. They are customised by an important detail: the greater depth of the tops and sides, as compared to the drawers, that contribute a sense of depth to the front. Chest of drawers that develop vertically or horizontally are placed beside elements that are less deep, with fronts that alternate empty portions and drawers, designed for use at the bedside.

## Technical information

Frame and drawer front
MDF wood fibre panels
Internal drawer
melamine faced wood particles panel
Drawer runners
TIP-ON fully extractible

## Technical drawings