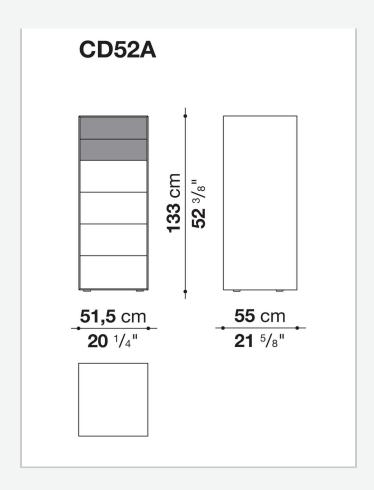

## Dado

LIVING STORAGE UNITS

2007

Studio Kairos



## Description

A large family of storage units enhanced by chromatic variations and plays of bright and matt finishes, while maintaining the formal rigour of the design. They are customised by an important detail: the greater depth of the tops and sides, as compared to the drawers, that contribute a sense of depth to the front. Chest of drawers that develop vertically or horizontally are placed beside elements that are less deep, with fronts that alternate empty portions and drawers, designed for use at the bedside.

## Technical information

Frame and drawer front
MDF wood fibre panels
Internal drawer
melamine faced wood particles panel
Drawer runners
TIP-ON fully extractible

## Technical drawings