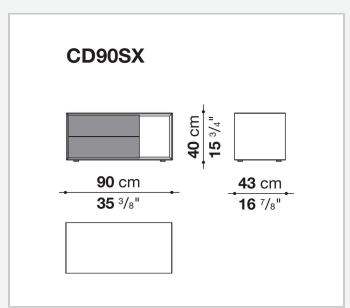

## Dado

LIVING STORAGE UNITS

2007

Studio Kairos



## Description

A large family of storage units enhanced by chromatic variations and plays of bright and matt finishes, while maintaining the formal rigour of the design. They are customised by an important detail: the greater depth of the tops and sides, as compared to the drawers, that contribute a sense of depth to the front. Chest of drawers that develop vertically or horizontally are placed beside elements that are less deep, with fronts that alternate empty portions and drawers, designed for use at the bedside.

## Technical information

Frame and drawer front
MDF wood fibre panels
Internal drawer
melamine faced wood particles panel
Drawer runners
TIP-ON fully extractible

## Technical drawings