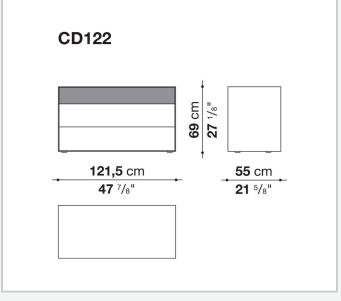

## Dado

LIVING STORAGE UNITS

2007

Studio Kairos



## Description

A large family of storage units enhanced by chromatic variations and plays of bright and matt finishes, while maintaining the formal rigour of the design. They are customised by an important detail: the greater depth of the tops and sides, as compared to the drawers, that contribute a sense of depth to the front. Chest of drawers that develop vertically or horizontally are placed beside elements that are less deep, with fronts that alternate empty portions and drawers, designed for use at the bedside.

## Technical information

Frame and drawer front
MDF wood fibre panels
Internal drawer
melamine faced wood particles panel
Drawer runners
TIP-ON fully extractible

## Technical drawings