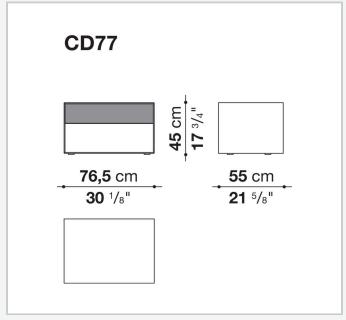

## Dado

LIVING STORAGE UNITS

2007

Studio Kairos



## Description

A large family of storage units enhanced by chromatic variations and plays of bright and matt finishes, while maintaining the formal rigour of the design. They are customised by an important detail: the greater depth of the tops and sides, as compared to the drawers, that contribute a sense of depth to the front. Chest of drawers that develop vertically or horizontally are placed beside elements that are less deep, with fronts that alternate empty portions and drawers, designed for use at the bedside.

## Technical information

Frame and drawer front
MDF wood fibre panels
Internal drawer
melamine faced wood particles panel
Drawer runners
TIP-ON fully extractible

## Technical drawings