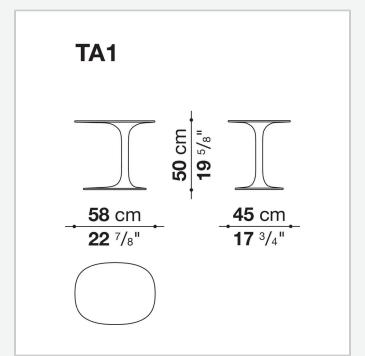

#### Frame (TA1)

Cristalplant Outdoor® (natural mineral filler of phosphate of aluminium with polyester acrylate resin)

# Technical drawings

3