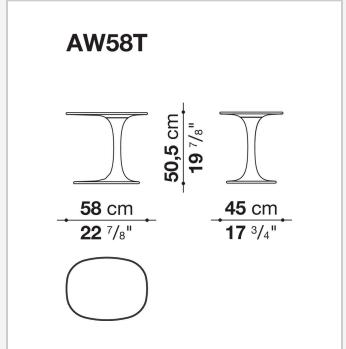

#### Frame (AW58T)

hard polyurethane

Internal pin and plate (AW58T)

steel

Ferrules (TA1)

thermoplastic material

Ferrules (AW58T)

felt

# Technical drawings

3