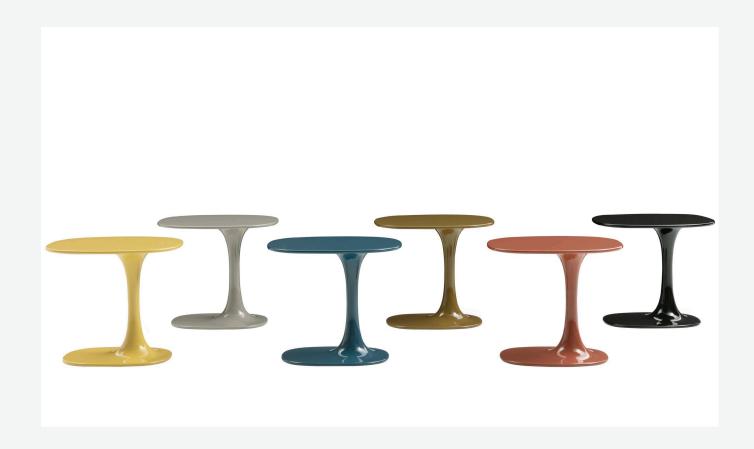

## Description

Elegantly asymmetrical, Awa is a versatile object, a service table to be placed wherever a support surface is needed. It is available in white Cristalplant®, a material suitable to be used both indoors and outdoors, and in hard polyurethane in many satin and glossy colours that bring an energy boost to any room and style. Awa is the perfect element for every situation.