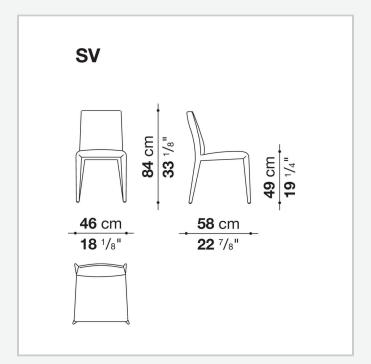

# Vol Au Vent

**CHAIRS** 

2001

Mario Bellini



## Description

The Vol Au Vent chair, with its single-material leather or fabric upholstery, can be combined with the most diverse tables, whether modern or classic. Its lines are poised between tradition and contemporaneity, and its volumes between thickness and slenderness. Vol Au Vent's removable cover is padded with a single polyurethane mould available in two sizes.

## Technical information

1

### Internal frame

tubular steel and steel profiles
Internal frame upholstery
Bayfit® flexible cold shaped polyurethane foam, polyester fibre cover
Ferrules

thermoplastic material

### Cover

fabric or leather

2 5/9/25

# Technical drawings







3 5/9/25