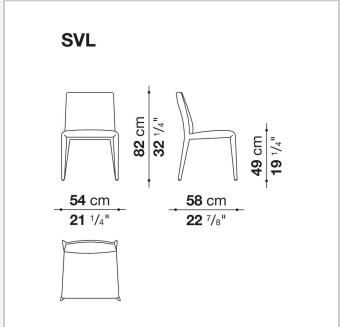

# Vol Au Vent

**CHAIRS** 

2001

Mario Bellini



## Description

The Vol Au Vent chair, with its single-material leather or fabric upholstery, can be combined with the most diverse tables, whether modern or classic. Its lines are poised between tradition and contemporaneity, and its volumes between thickness and slenderness. Vol Au Vent's removable cover is padded with a single polyurethane mould available in two sizes.

## Technical information

1

### Internal frame

tubular steel and steel profiles
Internal frame upholstery
Bayfit® flexible cold shaped polyurethane foam, polyester fibre cover
Ferrules

thermoplastic material

### Cover

fabric or leather

2 5/9/25

# Technical drawings







3 5/9/25