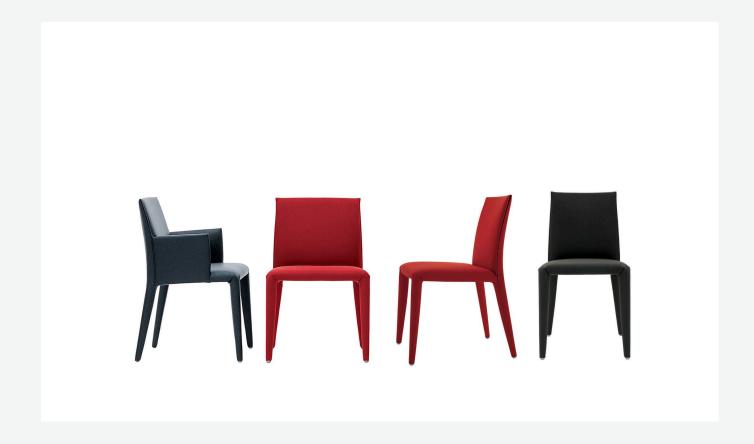

## Description

The Vol Au Vent chair, with its single-material leather or fabric upholstery, can be combined with the most diverse tables, whether modern or classic. Its lines are poised between tradition and contemporaneity, and its volumes between thickness and slenderness. Vol Au Vent's removable cover is padded with a single polyurethane mould available in two sizes.