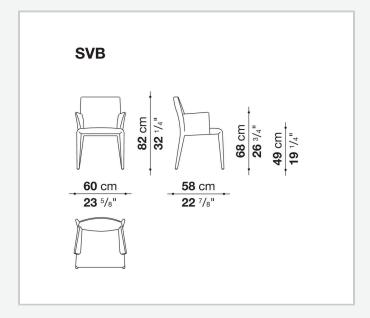

# Vol Au Vent

**CHAIRS** 

2001

Mario Bellini



## Description

The Vol Au Vent chair, with its single-material leather or fabric upholstery, can be combined with the most diverse tables, whether modern or classic. Its lines are poised between tradition and contemporaneity, and its volumes between thickness and slenderness. Vol Au Vent's removable cover is padded with a single polyurethane mould available in two sizes.

## Technical information

1

### Internal frame

tubular steel and steel profiles
Internal frame upholstery
Bayfit® flexible cold shaped polyurethane foam, polyester fibre cover
Ferrules

thermoplastic material

### Cover

fabric or leather

2 5/9/25

# Technical drawings







3 5/9/25