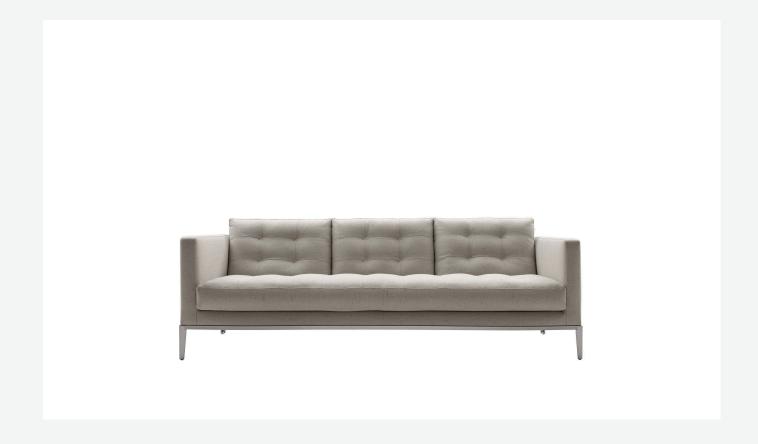

# Ac Lounge

**SOFAS** 

2009

Antonio Citterio

# Description

With its natural timeless elegance, the AC Lounge sofa epitomises the classicism of the Maxalto collection. Designed for use in the contract furniture sector, it adapts elegantly also to residential contexts. The seat is formed by a single quilted cushion, a design echoed in the backrest cushions. The upholstery is in fabric or leather, while the feet and the lower edge are available in painted metal.