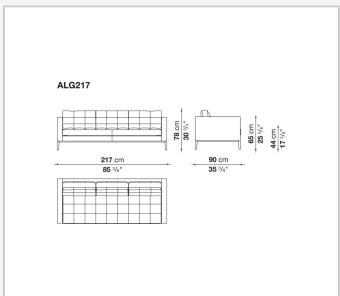

sidential contexts. The seat is formed by a single quilted cushion, a design echoed in the backrest cushions. The upholstery is in fabric or leather, while the feet and the lower edge are available in painted metal.

# Technical information

1

#### **Internal frame**

tubular steel and steel profiles

### **Internal frame upholstery**

Bayfit® flexible cold shaped polyurethane foam, polyester fibre cover

## **Internal frame upholstery (ALG132)**

shaped polyurethane of different density, polyester fibre cover

# **Cushion upholstery**

shaped polyurethane of different density, polyester fibre, cotton cover

## Lower edge

aluminium extrusions

#### Feet

steel sheet

### **Ferrules**

thermoplastic material

#### Cover

fabric or leather in limited categories

2

# Technical drawings







3 5/9/25