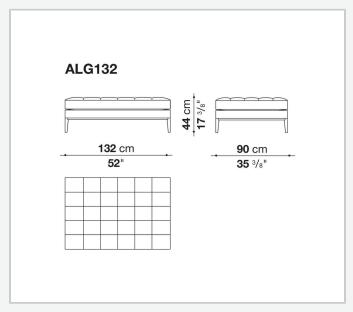

dential contexts. The seat is formed by a single quilted cushion, a design echoed in the backrest cushions. The upholstery is in fabric or leather, while the feet and the lower edge are available in painted metal.

# Technical information

1

#### **Internal frame**

tubular steel and steel profiles

### **Internal frame upholstery**

Bayfit® flexible cold shaped polyurethane foam, polyester fibre cover

## **Internal frame upholstery (ALG132)**

shaped polyurethane of different density, polyester fibre cover

# **Cushion upholstery**

shaped polyurethane of different density, polyester fibre, cotton cover

## Lower edge

aluminium extrusions

#### Feet

steel sheet

### **Ferrules**

thermoplastic material

#### Cover

fabric or leather in limited categories

2

# Technical drawings







3 5/9/25