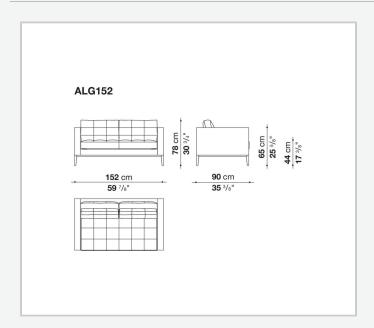

residential contexts. The seat is formed by a single quilted cushion, a design echoed in the backrest cushions. The upholstery is in fabric or leather, while the feet and the lower edge are available in painted metal.

# Technical information

1

#### **Internal frame**

tubular steel and steel profiles

### **Internal frame upholstery**

Bayfit® flexible cold shaped polyurethane foam, polyester fibre cover

## **Internal frame upholstery (ALG132)**

shaped polyurethane of different density, polyester fibre cover

# **Cushion upholstery**

shaped polyurethane of different density, polyester fibre, cotton cover

## Lower edge

aluminium extrusions

#### Feet

steel sheet

### **Ferrules**

thermoplastic material

#### Cover

fabric or leather in limited categories

2

# Technical drawings







3 5/9/25