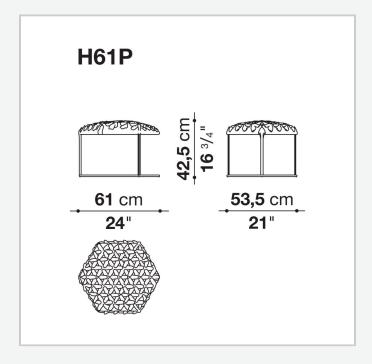

## Hive

**OTTOMAN** 

2013

Atelier Oï



### Description

Delicately poetic, Hive is an original piece of furniture. The ottoman have a three-dimensional surface springing from the assembly of small leather petals discarded from the manufacturing process. Inspired by the structure of the beehive, Hive is a green accessory rooted in manual expertise and geometry.

### Technical information

#### Seat

multi-layered wood panel, shaped polyurethane, polyurethane, cover in polypropylene and polyamide **Bottom base** 

thermoplastic material

**Support frame** 

drawn steel

**Ferrules** 

plastic material

Cover

leather Gamma

1

# Technical drawings



2 5/8/25