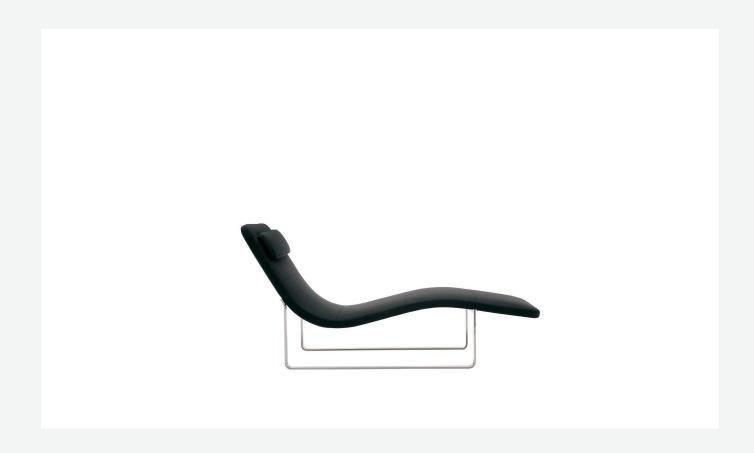

## Description

Airy and agile, the Landscape chaise longue, featuring an essential design with a light steel frame, has become a genuine bestseller – a true expression of comfort and elegance. The cover, in fabric or leather, is sewn in segments and is completely removable. For added comfort, Landscape comes with an adjustable headrest that can be positioned at will through the use of a magnet.