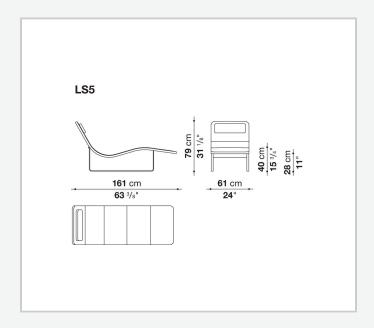

gile, the Landscape chaise longue, featuring an essential design with a light steel frame, has become a genuine bestseller – a true expression of comfort and elegance. The cover, in fabric or leather, is sewn in segments and is completely removable. For added comfort, Landscape comes with an adjustable headrest that can be positioned at will through the use of a magnet.

## Technical information

1

Internal frame

tubular steel and steel profiles

Internal frame upholstery

Bayfit® flexible cold shaped polyurethane foam, polyester fibre cover **Headrest upholstery** 

shaped polyurethane, polyester fibre, polyester fibre cover

**Headrest fixing tools** 

magnets

Support frame

drawn steel

**Ferrules** 

thermoplastic material

Cover

fabric or leather

2 5/9/25

## Technical drawings



3 5/9/25