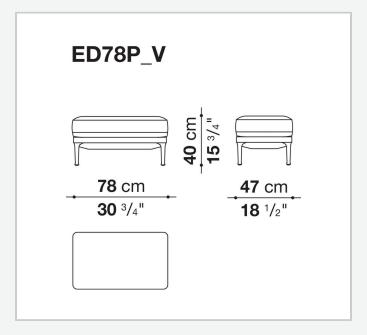

ofas of the same name, are designed to furnish relaxing lounge areas, adapting to the space and to personal taste. Available with a high or low backrest, they stand out for their rigorous yet soft frames ensuring utmost comfort. Covers produced in a broad range of fabrics and leather are customised with seams in relief that define the frames with an impressive graphic effect.

## Technical information

1

### **Internal frame**

tubular steel and steel profiles

## Back and armrest internal frame upholstery

Bayfit® flexible cold shaped polyurethane foam, polyester fibre

## Seat cushion upholstery

shaped polyurethane of different density

#### Feet

aluminium

#### **Ferrules**

thermoplastic material

#### Cover

fabric or leather (raised stitching)

2 5/9/25

# Technical drawings







3 5/9/25