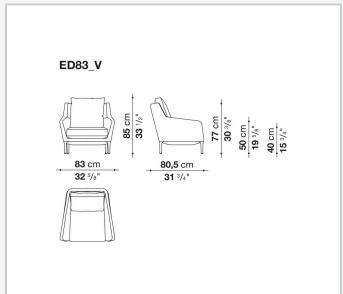

sofas of the same name, are designed to furnish relaxing lounge areas, adapting to the space and to personal taste. Available with a high or low backrest, they stand out for their rigorous yet soft frames ensuring utmost comfort. Covers produced in a broad range of fabrics and leather are customised with seams in relief that define the frames with an impressive graphic effect.

## Technical information

1

### **Internal frame**

tubular steel and steel profiles

## Back and armrest internal frame upholstery

Bayfit® flexible cold shaped polyurethane foam, polyester fibre

## Seat cushion upholstery

shaped polyurethane of different density

#### Feet

aluminium

#### **Ferrules**

thermoplastic material

#### Cover

fabric or leather (raised stitching)

2 5/9/25

# Technical drawings







3 5/9/25