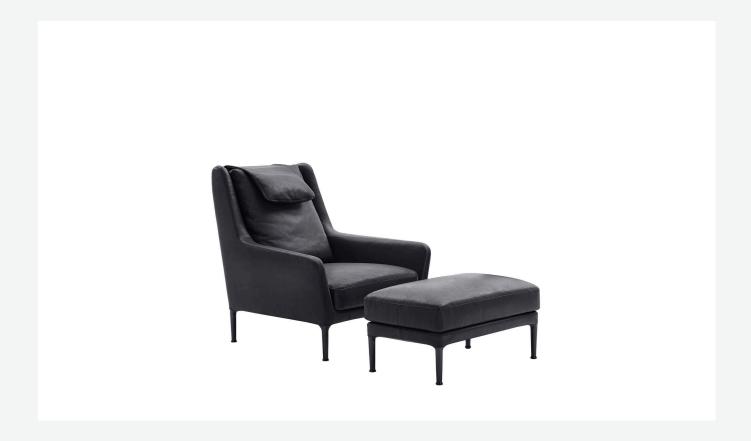

# Édouard

**ARMCHAIRS** 

2016

Antonio Citterio

# Description

Striking and functional, the Édouard armchairs, along with the sofas of the same name, are designed to furnish relaxing lounge areas, adapting to the space and to personal taste. Available with a high or low backrest, they stand out for their rigorous yet soft frames ensuring utmost comfort. Covers produced in a broad range of fabrics and leather are customised with seams in relief that define the frames with an impressive graphic effect.