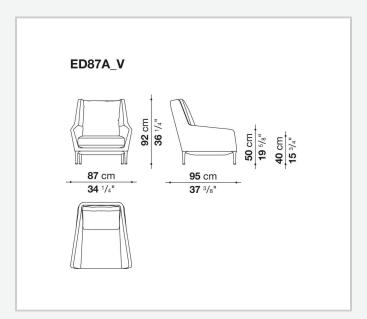

he sofas of the same name, are designed to furnish relaxing lounge areas, adapting to the space and to personal taste. Available with a high or low backrest, they stand out for their rigorous yet soft frames ensuring utmost comfort. Covers produced in a broad range of fabrics and leather are customised with seams in relief that define the frames with an impressive graphic effect.

## Technical information

1

### **Internal frame**

tubular steel and steel profiles

## Back and armrest internal frame upholstery

Bayfit® flexible cold shaped polyurethane foam, polyester fibre

## Seat cushion upholstery

shaped polyurethane of different density

#### Feet

aluminium

#### **Ferrules**

thermoplastic material

#### Cover

fabric or leather (raised stitching)

2 5/9/25

# Technical drawings







3 5/9/25