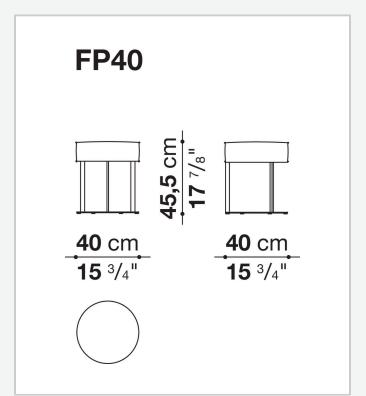

#### Frame (FP40)

steel profiles

#### **Upholstery (FP40)**

multi-layered wood panel, shaped polyurethane, polyester fibre cover

#### Ferrules (FP40)

plastic material

# Technical drawings

3