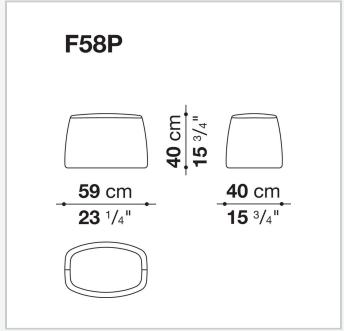

#### **Internal frame (F58P)**

tubular steel and steel profiles

#### **Internal frame upholstery (F58P)**

Bayfit® flexible cold shaped polyurethane foam, polyester fibre cover

# Technical drawings

3