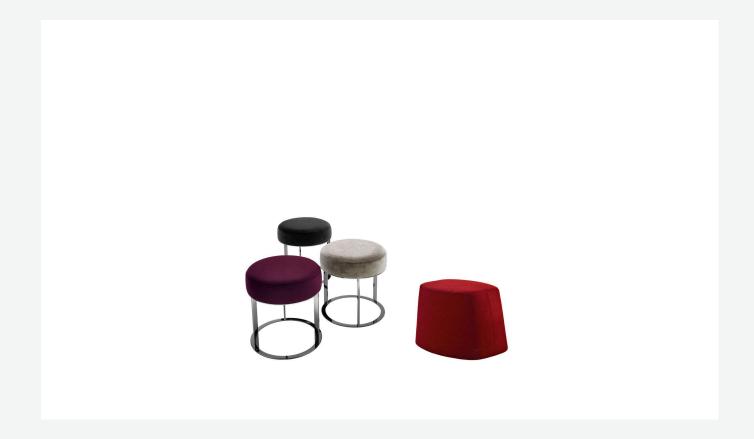

## Description

Small additional seats or decorative elements, the Frank ottomans are available in two versions: with a high round cushions and steel structure in various finishes, or fully upholstered. For both types, the upholstery is available in fabric or leather.