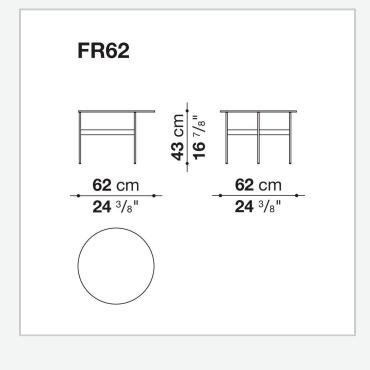

LL TABLES

2017

<u>Piero Lissoni</u>



#### Description

Lightness and simplicity distinguish Formiche (Ants in English) complements. The slender support frame (making reference to the name), with its shape and finish, picks up the theme of the feet in the sofa system. The rounded support of painted steel is connected by crosspiece to support the tops in different shapes, round, oval, or "kidney bean". Formiche's various shapes and heights make it possible to compose different support systems. The tops themselves, made of several finishes, have a fine thickness of 8 mm.

### **Technical** information

#### Тор

glass or porcelain stoneware **Tray (FR47V-FR67V)** aluminium sheet or wood **Support frame** drawn steel **Ferrules** plastic material plastic material

## Technical drawings