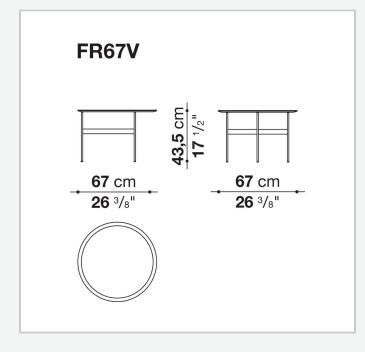

### **Technical** information

#### Тор

glass or porcelain stoneware **Tray (FR47V-FR67V)** aluminium sheet or wood **Support frame** drawn steel **Ferrules** plastic material plastic material

## Technical drawings