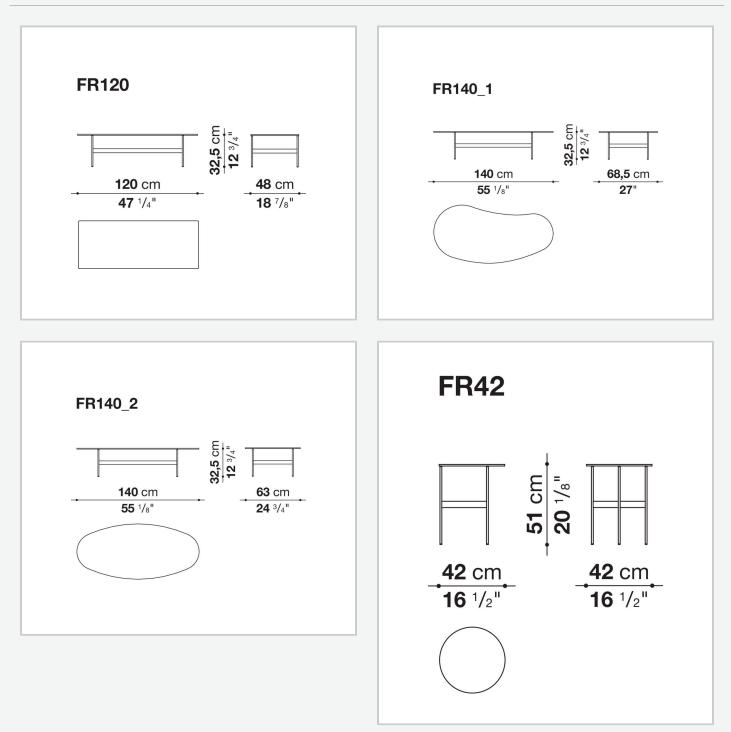

MALL TABLES

2017

<u>Piero Lissoni</u>



#### Description

Lightness and simplicity distinguish Formiche (Ants in English) complements. The slender support frame (making reference to the name), with its shape and finish, picks up the theme of the feet in the sofa system. The rounded support of painted steel is connected by crosspiece to support the tops in different shapes, round, oval, or "kidney bean". Formiche's various shapes and heights make it possible to compose different support systems. The tops themselves, made of several finishes, have a fine thickness of 8 mm.

### **Technical** information

#### Тор

glass or porcelain stoneware **Tray (FR47V-FR67V)** aluminium sheet or wood **Support frame** drawn steel **Ferrules** plastic material plastic material

## Technical drawings