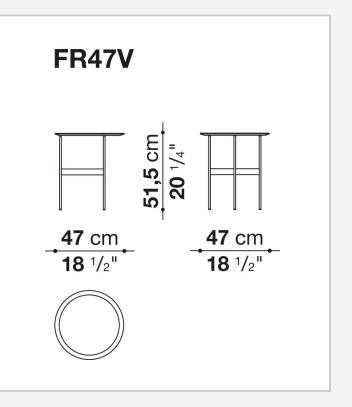

TABLES

2017

<u>Piero Lissoni</u>



#### Description

Lightness and simplicity distinguish Formiche (Ants in English) complements. The slender support frame (making reference to the name), with its shape and finish, picks up the theme of the feet in the sofa system. The rounded support of painted steel is connected by crosspiece to support the tops in different shapes, round, oval, or "kidney bean". Formiche's various shapes and heights make it possible to compose different support systems. The tops themselves, made of several finishes, have a fine thickness of 8 mm.

### **Technical** information

#### Тор

glass or porcelain stoneware **Tray (FR47V-FR67V)** aluminium sheet or wood **Support frame** drawn steel **Ferrules** plastic material plastic material

## Technical drawings