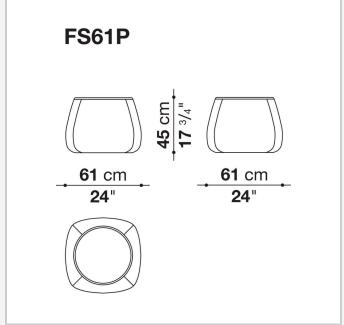

a playful and informal way. These floor-standing seats, without a metal base and with fabric or leather upholstery, offer the possibility of choosing between sophisticated single-tone and two-tone solutions, also combining leather and fabric.

### Technical information

1

#### **Internal frame**

tubular steel and steel profiles, plastic material

#### **Internal frame upholstery**

Bayfit® flexible cold shaped polyurethane foam, polystyrene foam, shaped polyurethane of different density, polyester fibre cover

#### Ottoman upholstery

Bayfit® flexible cold shaped polyurethane foam, polystyrene foam, shaped polyurethane, polyester fibre cover

### **Back cushion (FS55C)**

down feather and polyester fibre, pillow style typology

#### Cover

fabric or leather

# Technical drawings













4