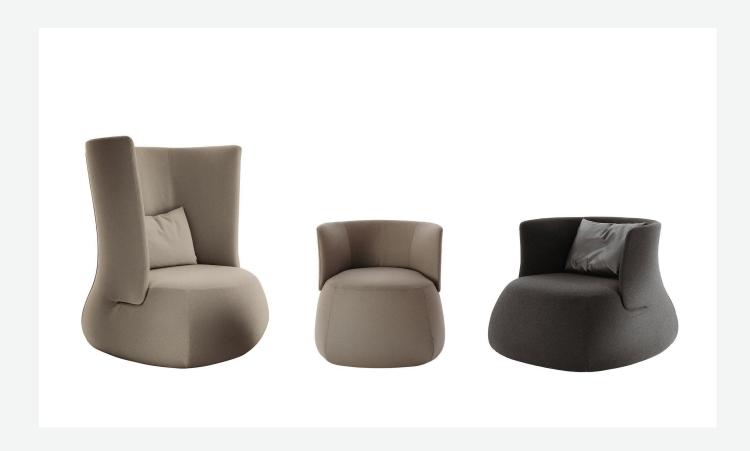

## Description

Organic, soft and sinuous in shape, the Fat-Sofa armchairs, available in three versions, including one with a high enveloping backrest, interpret the theme of comfort in a playful and informal way. These floor-standing seats, without a metal base and with fabric or leather upholstery, offer the possibility of choosing between sophisticated single-tone and two-tone solutions, also combining leather and fabric.