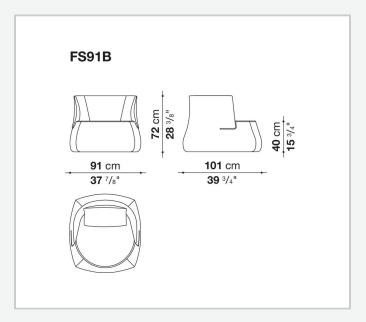

ort in a playful and informal way. These floor-standing seats, without a metal base and with fabric or leather upholstery, offer the possibility of choosing between sophisticated single-tone and two-tone solutions, also combining leather and fabric.

### Technical information

1

#### **Internal frame**

tubular steel and steel profiles, plastic material

#### **Internal frame upholstery**

Bayfit® flexible cold shaped polyurethane foam, polystyrene foam, shaped polyurethane of different density, polyester fibre cover

#### Ottoman upholstery

Bayfit® flexible cold shaped polyurethane foam, polystyrene foam, shaped polyurethane, polyester fibre cover

### **Back cushion (FS55C)**

down feather and polyester fibre, pillow style typology

#### Cover

fabric or leather

# Technical drawings













4