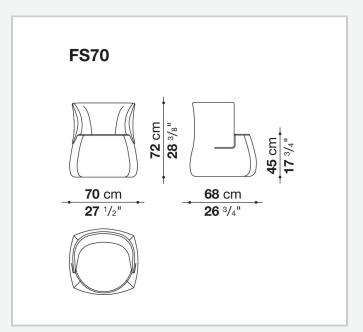

in a playful and informal way. These floor-standing seats, without a metal base and with fabric or leather upholstery, offer the possibility of choosing between sophisticated single-tone and two-tone solutions, also combining leather and fabric.

### Technical information

1

#### **Internal frame**

tubular steel and steel profiles, plastic material

#### **Internal frame upholstery**

Bayfit® flexible cold shaped polyurethane foam, polystyrene foam, shaped polyurethane of different density, polyester fibre cover

#### Ottoman upholstery

Bayfit® flexible cold shaped polyurethane foam, polystyrene foam, shaped polyurethane, polyester fibre cover

### **Back cushion (FS55C)**

down feather and polyester fibre, pillow style typology

#### Cover

fabric or leather

# Technical drawings













4