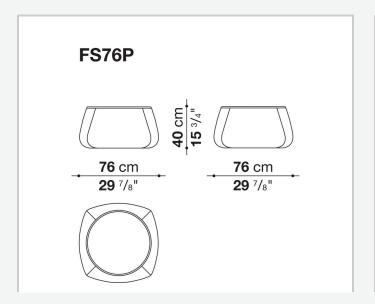

playful and informal way. These floor-standing seats, without a metal base and with fabric or leather upholstery, offer the possibility of choosing between sophisticated single-tone and two-tone solutions, also combining leather and fabric.

### Technical information

1

#### **Internal frame**

tubular steel and steel profiles, plastic material

#### **Internal frame upholstery**

Bayfit® flexible cold shaped polyurethane foam, polystyrene foam, shaped polyurethane of different density, polyester fibre cover

#### Ottoman upholstery

Bayfit® flexible cold shaped polyurethane foam, polystyrene foam, shaped polyurethane, polyester fibre cover

### **Back cushion (FS55C)**

down feather and polyester fibre, pillow style typology

#### Cover

fabric or leather

# Technical drawings













4