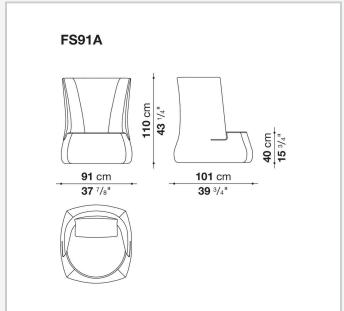

t in a playful and informal way. These floor-standing seats, without a metal base and with fabric or leather upholstery, offer the possibility of choosing between sophisticated single-tone and two-tone solutions, also combining leather and fabric.

### Technical information

1

#### **Internal frame**

tubular steel and steel profiles, plastic material

#### **Internal frame upholstery**

Bayfit® flexible cold shaped polyurethane foam, polystyrene foam, shaped polyurethane of different density, polyester fibre cover

#### Ottoman upholstery

Bayfit® flexible cold shaped polyurethane foam, polystyrene foam, shaped polyurethane, polyester fibre cover

### **Back cushion (FS55C)**

down feather and polyester fibre, pillow style typology

#### Cover

fabric or leather

# Technical drawings













4