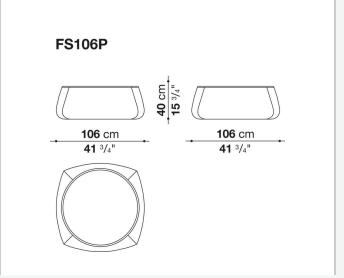

layful and informal way. These floor-standing seats, without a metal base and with fabric or leather upholstery, offer the possibility of choosing between sophisticated single-tone and two-tone solutions, also combining leather and fabric.

### Technical information

1

#### **Internal frame**

tubular steel and steel profiles, plastic material

#### **Internal frame upholstery**

Bayfit® flexible cold shaped polyurethane foam, polystyrene foam, shaped polyurethane of different density, polyester fibre cover

#### Ottoman upholstery

Bayfit® flexible cold shaped polyurethane foam, polystyrene foam, shaped polyurethane, polyester fibre cover

### **Back cushion (FS55C)**

down feather and polyester fibre, pillow style typology

#### Cover

fabric or leather

# Technical drawings













4