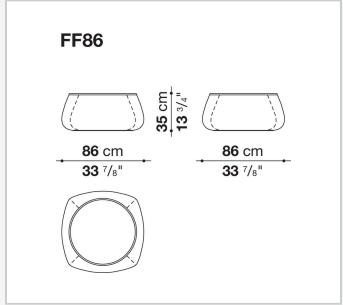

# Fat-Fat & Lady-Fat

**SMALL TABLES** 

2004

Patricia Urquiola



## Description

Inspired by the once popular sand-filled ash trays. Hence the creation of service elements made of three variants to be used as convenient surface in various situations. Fat-Fat & Lady-Fat internal compartment can be used as a container by lifting the trays, while the external fabric and leather covers come in a wide range of colours.

## Technical information

1 5/8/25

### Internal frame

thermoplastic material

**Internal frame upholstery** flakes of polyurethane and PET, synthetic fibre cover

**Tray** steel sheet

### Cover

fabric or leather

2 5/8/25

# Technical drawings







3