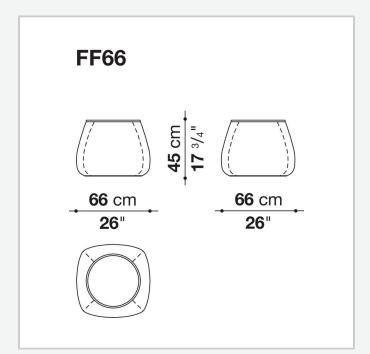

# Fat-Fat & Lady-Fat

**SMALL TABLES** 

2004

Patricia Urquiola



## Description

Inspired by the once popular sand-filled ash trays. Hence the creation of service elements made of three variants to be used as convenient surface in various situations. Fat-Fat & Lady-Fat internal compartment can be used as a container by lifting the trays, while the external fabric and leather covers come in a wide range of colours.

## Technical information

1 5/8/25

### Internal frame

thermoplastic material

**Internal frame upholstery** flakes of polyurethane and PET, synthetic fibre cover

**Tray** steel sheet

### Cover

fabric or leather

2 5/8/25

# Technical drawings







3