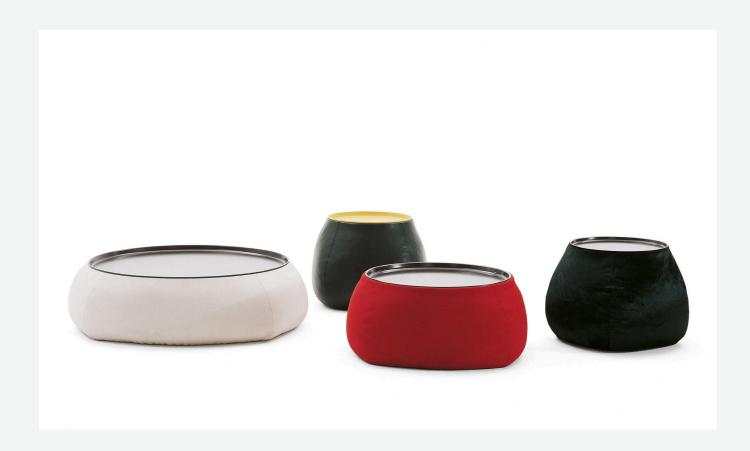

## Description

Inspired by the once popular sand-filled ash trays. Hence the creation of service elements made of three variants to be used as convenient surface in various situations. Fat-Fat & Lady-Fat internal compartment can be used as a container by lifting the trays, while the external fabric and leather covers come in a wide range of colours.