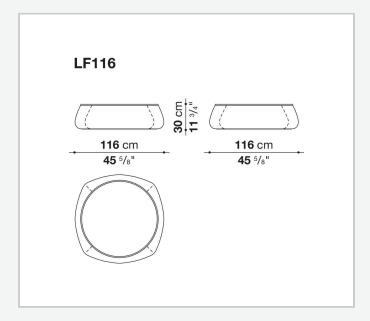

# Fat-Fat & Lady-Fat

**SMALL TABLES** 

2004

Patricia Urquiola



## Description

Inspired by the once popular sand-filled ash trays. Hence the creation of service elements made of three variants to be used as convenient surface in various situations. Fat-Fat & Lady-Fat internal compartment can be used as a container by lifting the trays, while the external fabric and leather covers come in a wide range of colours.

## Technical information

1 5/8/25

### Internal frame

thermoplastic material

**Internal frame upholstery** flakes of polyurethane and PET, synthetic fibre cover

**Tray** steel sheet

### Cover

fabric or leather

2 5/8/25

# Technical drawings







3