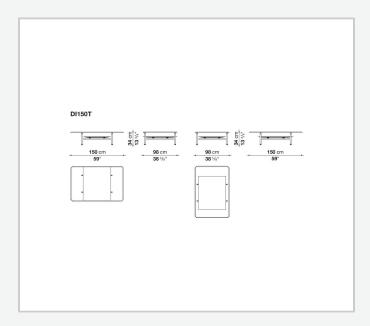

# Diesis

**SMALL TABLES** 

1979

Antonio Citterio Paolo Nava



## Description

An evergreen like the sofa, which inspires its die-cast aluminium supports. Three marble impressive versions even in term of size; the other lighter with two tops, one in transparent ground glass and the other covered with leather.

### Technical information

1

#### **Top (DI150T)**

glass

#### Top (TDS\_190M-TDS190\_13-TDS190\_13A)

marble (natural finish, matt polyester finish or glossy polyester finish)

#### Lower shelf (DI150T)

multi-layered wood panel

#### Lower shelf cover (DI150T)

leather

#### **Support frame and feet**

die-cast aluminium and tubular steel

#### **Ferrules**

plastic material

2 5/9/25

# Technical drawings









3 5/9/25