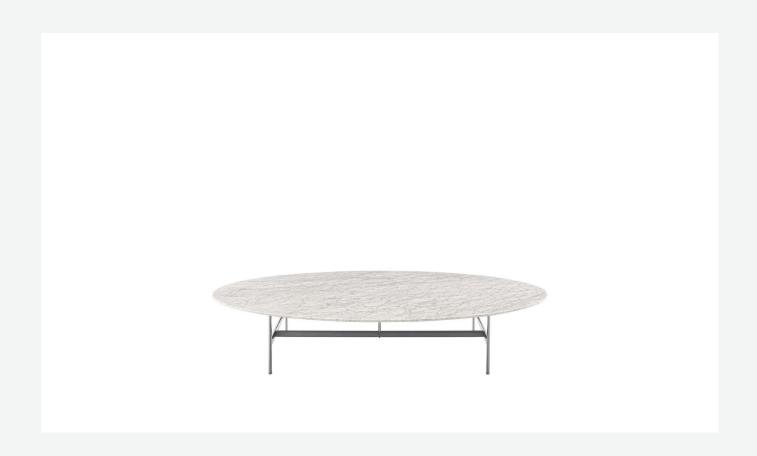

## Description

An evergreen like the sofa, which inspires its die-cast aluminium supports. Three marble impressive versions even in term of size; the other lighter with two tops, one in transparent ground glass and the other covered with leather.

#### Top (TDS\_190M-TDS190\_13-TDS190\_13A)

marble (natural finish, matt polyester finish or glossy polyester finish)

#### **Support frame and feet**

die-cast aluminium and tubular steel