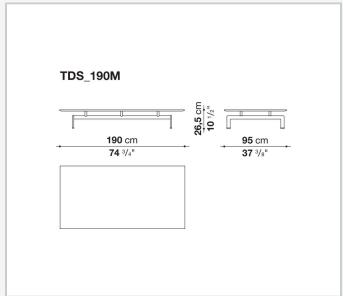

# Technical drawings

3 5/9/25

#### Top (TDS\_190M-TDS190\_13-TDS190\_13A)

marble (natural finish, matt polyester finish or glossy polyester finish)