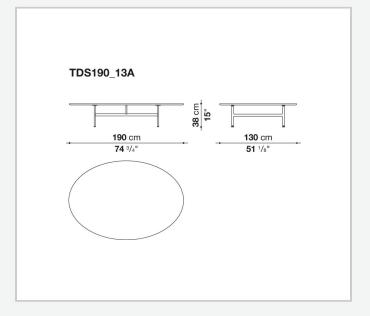

#### Top (TDS\_190M-TDS190\_13-TDS190\_13A)

marble (natural finish, matt polyester finish or glossy polyester finish)

# Technical drawings

3 5/9/25