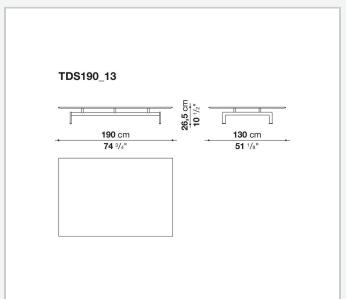

# Technical drawings

3 5/9/25

#### Top (TDS\_190M-TDS190\_13-TDS190\_13A)

marble (natural finish, matt polyester finish or glossy polyester finish)