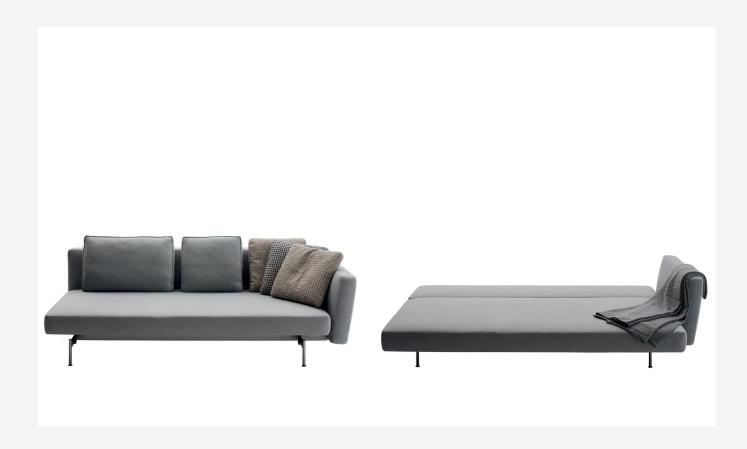

## Description

Saké is a strongly contemporary sofa bed that stands out for its absolute formal balance. The only sofa bed in the B&B Italia collection, it features the same seating and back elements as the system of sofas of the same name. By simply translating the seat and tilting the backrest, it transforms easily from a sofa into a bed. Upholstered either in fabric or in leather, it is available in three versions: with a right-hand armrest, with a left-hand armrest and with two armrests. The support base is made of crosspieces with rounded steel feet connected to each other by a bar.