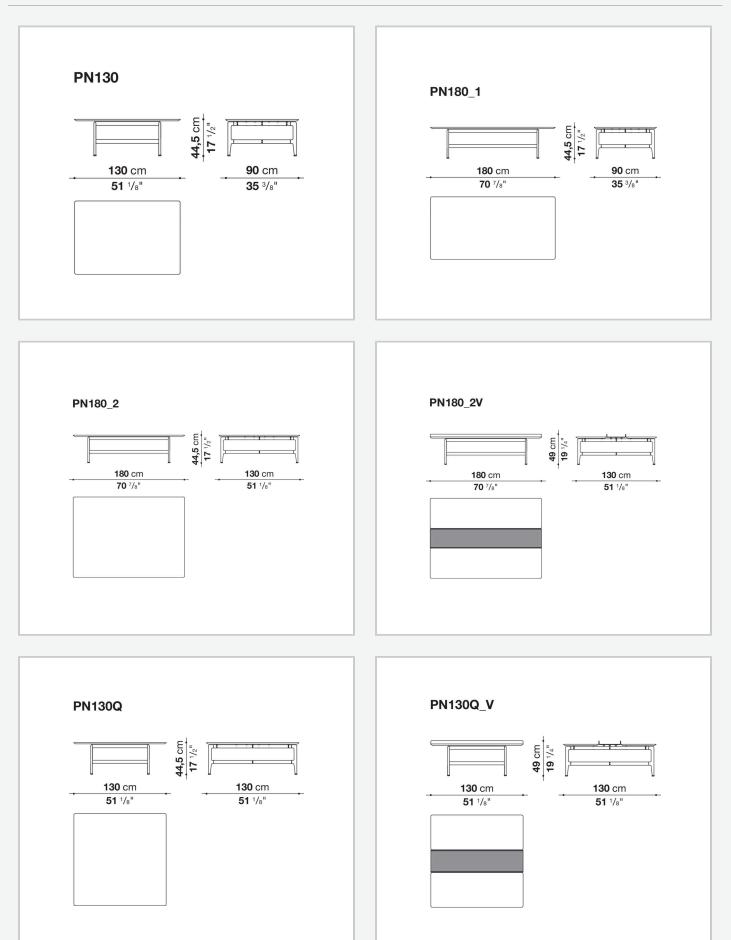

## Pianura

SMALL TABLES

2019

Antonio Citterio



## Description

Square or rectangular, the Pianura low table stands out for the essential and sophisticated features that give life to a proposal of great formal elegance. With marble top and aluminium structure, it is also available with a thick leather tray integrated into the top. Numerous are the finishes to choose from both for the top and for the structure.

## **Technical** information

Top marble Tray (PN180\_2V-PN130Q\_V) aluminium sheet covered in thick leather Support frame die-cast aluminium and extrusions Ferrules plastic material

## Technical drawings