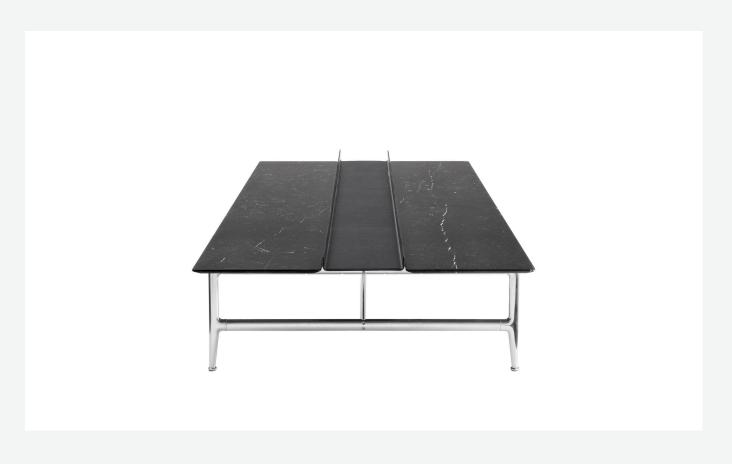

## Description

Square or rectangular, the Pianura low table stands out for the essential and sophisticated features that give life to a proposal of great formal elegance. With marble top and aluminium structure, it is also available with a thick leather tray integrated into the top. Numerous are the finishes to choose from both for the top and for the structure.

## **Technical** information

Top marble Tray (PN180\_2V-PN130Q\_V) aluminium sheet covered in thick leather Support frame die-cast aluminium and extrusions Ferrules plastic material