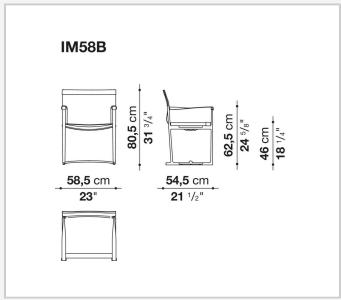

14

Antonio Citterio



## Description

Elegant and essential in design, the Mirto Indoor chairs express a timeless elegance that transcends time and fashions. They come in a fixed version, with or without armrests, and in a folding version, reinterpreting the classic director's chair. Joined by die-cast aluminium frames in a variety of finishes, they come with precious thick, full grain leather covers in sophisticated hues. For the folding version only, Laguna technical fabric is offered as an alternative to the thick leather upholstery.

## Technical information

1

Frame

die-cast aluminium

**Internal components** thermoplastic material and steel

Ferrules

thermoplastic elastomer

Cover

thick leather

Cover (IM59SP)

thick leather or fabric Laguna

2 5/9/25

## Technical drawings







3 5/9/25