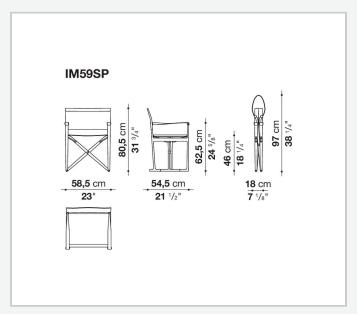

Antonio Citterio



## Description

Elegant and essential in design, the Mirto Indoor chairs express a timeless elegance that transcends time and fashions. They come in a fixed version, with or without armrests, and in a folding version, reinterpreting the classic director's chair. Joined by die-cast aluminium frames in a variety of finishes, they come with precious thick, full grain leather covers in sophisticated hues. For the folding version only, Laguna technical fabric is offered as an alternative to the thick leather upholstery.

## Technical information

1

Frame

die-cast aluminium

**Internal components** thermoplastic material and steel

Ferrules

thermoplastic elastomer

Cover

thick leather

Cover (IM59SP)

thick leather or fabric Laguna

2 5/9/25

## Technical drawings







3 5/9/25