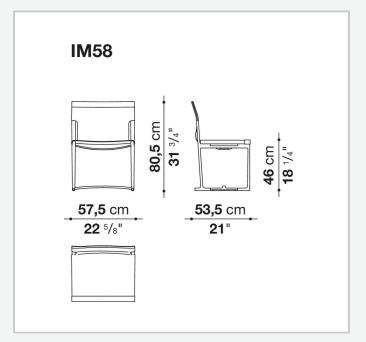

2014

Antonio Citterio



## Description

Elegant and essential in design, the Mirto Indoor chairs express a timeless elegance that transcends time and fashions. They come in a fixed version, with or without armrests, and in a folding version, reinterpreting the classic director's chair. Joined by die-cast aluminium frames in a variety of finishes, they come with precious thick, full grain leather covers in sophisticated hues. For the folding version only, Laguna technical fabric is offered as an alternative to the thick leather upholstery.

## Technical information

1

Frame

die-cast aluminium

**Internal components** thermoplastic material and steel

Ferrules

thermoplastic elastomer

Cover

thick leather

Cover (IM59SP)

thick leather or fabric Laguna

2 5/9/25

## Technical drawings







3 5/9/25