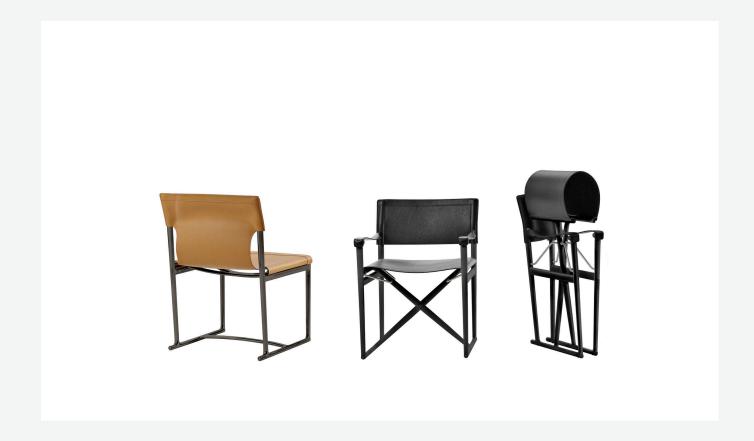

## Description

Elegant and essential in design, the Mirto Indoor chairs express a timeless elegance that transcends time and fashions. They come in a fixed version, with or without armrests, and in a folding version, reinterpreting the classic director's chair. Joined by die-cast aluminium frames in a variety of finishes, they come with precious thick, full grain leather covers in sophisticated hues. For the folding version only, Laguna technical fabric is offered as an alternative to the thick leather upholstery.