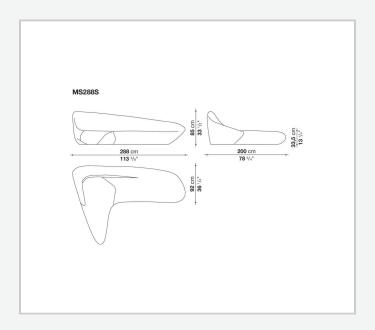

cts by Zaha Hadid, Moon System is a sofa-sculpture with curvilinear shapes and a strongly dynamic movement. It looks like a single block that contains, as if "sculpted" into a single material, the backrest, seat and armrest, which match the ottoman that perfectly corresponds to the hollows of the seat and follows its profile. Moon System is a true design statement, an iconic sofa that does not renounce to ergonomic design and comfort. The textile collection includes stretch fabrics in different colours and polyurethane coated covers that enhance its sculptural look.

## Technical information

5/9/25

Internal frame

tubular steel and steel profiles
Internal frame upholstery
Bayfit® flexible cold shaped polyurethane foam
Cover

fabric in limited categories

2 5/9/25

## Technical drawings





3 5/9/25