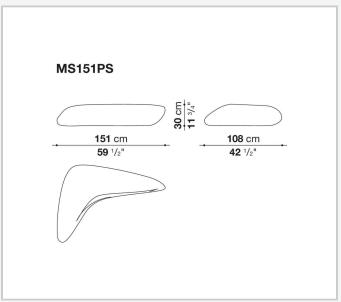

s by Zaha Hadid, Moon System is a sofa-sculpture with curvilinear shapes and a strongly dynamic movement. It looks like a single block that contains, as if "sculpted" into a single material, the backrest, seat and armrest, which match the ottoman that perfectly corresponds to the hollows of the seat and follows its profile. Moon System is a true design statement, an iconic sofa that does not renounce to ergonomic design and comfort. The textile collection includes stretch fabrics in different colours and polyurethane coated covers that enhance its sculptural look.

## Technical information

5/9/25

Internal frame

tubular steel and steel profiles
Internal frame upholstery
Bayfit® flexible cold shaped polyurethane foam
Cover

fabric in limited categories

2 5/9/25

## Technical drawings





3 5/9/25