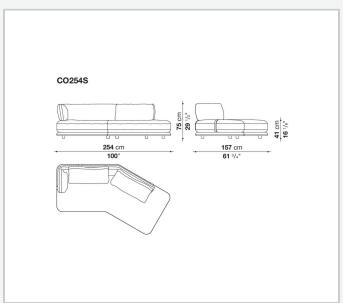

multitude of compositions, harmoniously adapting to any setting, from expansive living areas to more intimate spaces. With its enveloping, refined design, Cocùn's lines express a contemporary elegance. The padded base evokes a sense of lightness, while the backrest, discreetly attached to the base using steel brackets upholstered in fabric or thick leather, offers ergonomic support without disrupting the fluidity of the forms. Cocùn is characterised by premium materials and sophisticated detailing. The aluminium base profile enhancing its aesthetic refinement. The soft, generous cushions ensure enveloping comfort, turning every seat into a uniquely sensory experience. The system invites both social interaction and relaxation.

## Technical information

2 5/9/25

## Technical drawings













3 5/9/25