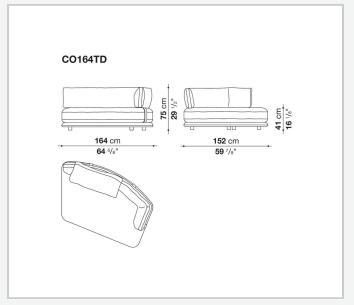

armoniously adapting to any setting, from expansive living areas to more intimate spaces. With its enveloping, refined design, Cocùn's lines express a contemporary elegance. The padded base evokes a sense of lightness, while the backrest, discreetly attached to the base using steel brackets upholstered in fabric or thick leather, offers ergonomic support without disrupting the fluidity of the forms. Cocùn is characterised by premium materials and sophisticated detailing. The aluminium base profile enhancing its aesthetic refinement. The soft, generous cushions ensure enveloping comfort, turning every seat into a uniquely sensory experience. The system invites both social interaction and relaxation.

## Technical information

2 5/9/25

## Technical drawings













3 5/9/25