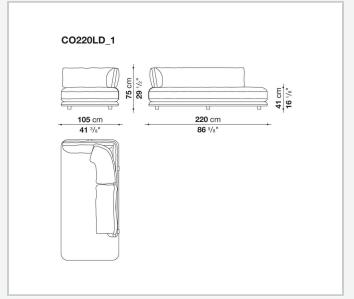

adapting to any setting, from expansive living areas to more intimate spaces. With its enveloping, refined design, Cocùn's lines express a contemporary elegance. The padded base evokes a sense of lightness, while the backrest, discreetly attached to the base using steel brackets upholstered in fabric or thick leather, offers ergonomic support without disrupting the fluidity of the forms. Cocùn is characterised by premium materials and sophisticated detailing. The aluminium base profile enhancing its aesthetic refinement. The soft, generous cushions ensure enveloping comfort, turning every seat into a uniquely sensory experience. The system invites both social interaction and relaxation.

## Technical information

2 5/9/25

## Technical drawings













3 5/9/25