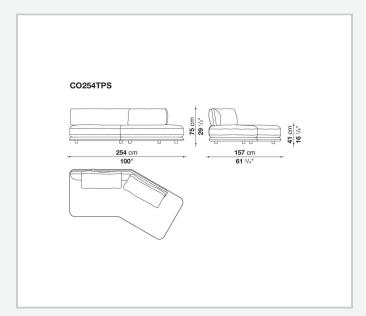

moniously adapting to any setting, from expansive living areas to more intimate spaces. With its enveloping, refined design, Cocùn's lines express a contemporary elegance. The padded base evokes a sense of lightness, while the backrest, discreetly attached to the base using steel brackets upholstered in fabric or thick leather, offers ergonomic support without disrupting the fluidity of the forms. Cocùn is characterised by premium materials and sophisticated detailing. The aluminium base profile enhancing its aesthetic refinement. The soft, generous cushions ensure enveloping comfort, turning every seat into a uniquely sensory experience. The system invites both social interaction and relaxation.

## Technical information

2 5/9/25

## Technical drawings













3 5/9/25