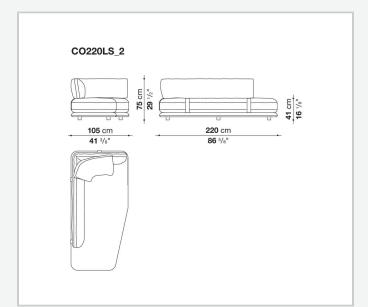

apting to any setting, from expansive living areas to more intimate spaces. With its enveloping, refined design, Cocùn's lines express a contemporary elegance. The padded base evokes a sense of lightness, while the backrest, discreetly attached to the base using steel brackets upholstered in fabric or thick leather, offers ergonomic support without disrupting the fluidity of the forms. Cocùn is characterised by premium materials and sophisticated detailing. The aluminium base profile enhancing its aesthetic refinement. The soft, generous cushions ensure enveloping comfort, turning every seat into a uniquely sensory experience. The system invites both social interaction and relaxation.

## Technical information

2 5/9/25

## Technical drawings













3 5/9/25