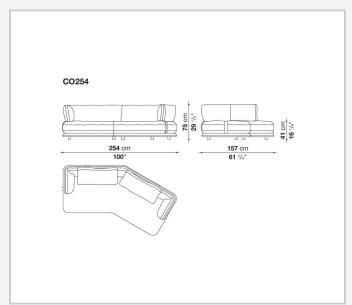

a multitude of compositions, harmoniously adapting to any setting, from expansive living areas to more intimate spaces. With its enveloping, refined design, Cocùn's lines express a contemporary elegance. The padded base evokes a sense of lightness, while the backrest, discreetly attached to the base using steel brackets upholstered in fabric or thick leather, offers ergonomic support without disrupting the fluidity of the forms. Cocùn is characterised by premium materials and sophisticated detailing. The aluminium base profile enhancing its aesthetic refinement. The soft, generous cushions ensure enveloping comfort, turning every seat into a uniquely sensory experience. The system invites both social interaction and relaxation.

## Technical information

2 5/9/25

## Technical drawings













3 5/9/25