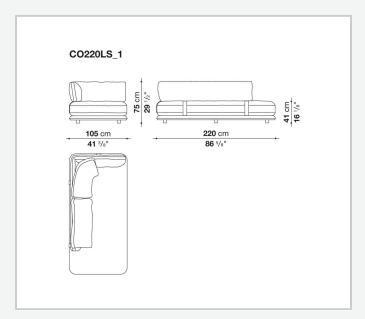

y adapting to any setting, from expansive living areas to more intimate spaces. With its enveloping, refined design, Cocùn's lines express a contemporary elegance. The padded base evokes a sense of lightness, while the backrest, discreetly attached to the base using steel brackets upholstered in fabric or thick leather, offers ergonomic support without disrupting the fluidity of the forms. Cocùn is characterised by premium materials and sophisticated detailing. The aluminium base profile enhancing its aesthetic refinement. The soft, generous cushions ensure enveloping comfort, turning every seat into a uniquely sensory experience. The system invites both social interaction and relaxation.

## Technical information

2 5/9/25

## Technical drawings













3 5/9/25