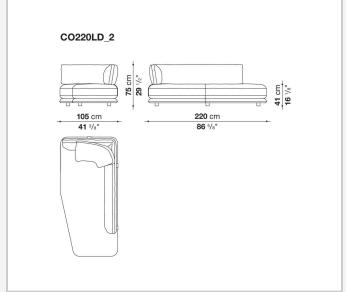

ting to any setting, from expansive living areas to more intimate spaces. With its enveloping, refined design, Cocùn's lines express a contemporary elegance. The padded base evokes a sense of lightness, while the backrest, discreetly attached to the base using steel brackets upholstered in fabric or thick leather, offers ergonomic support without disrupting the fluidity of the forms. Cocùn is characterised by premium materials and sophisticated detailing. The aluminium base profile enhancing its aesthetic refinement. The soft, generous cushions ensure enveloping comfort, turning every seat into a uniquely sensory experience. The system invites both social interaction and relaxation.

## Technical information

2 5/9/25

## Technical drawings













3 5/9/25