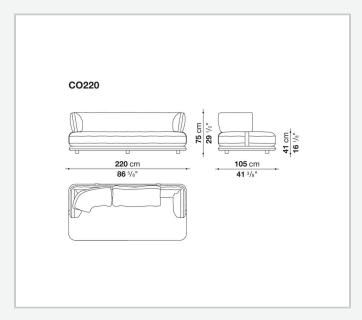

e a multitude of compositions, harmoniously adapting to any setting, from expansive living areas to more intimate spaces. With its enveloping, refined design, Cocùn's lines express a contemporary elegance. The padded base evokes a sense of lightness, while the backrest, discreetly attached to the base using steel brackets upholstered in fabric or thick leather, offers ergonomic support without disrupting the fluidity of the forms. Cocùn is characterised by premium materials and sophisticated detailing. The aluminium base profile enhancing its aesthetic refinement. The soft, generous cushions ensure enveloping comfort, turning every seat into a uniquely sensory experience. The system invites both social interaction and relaxation.

## Technical information

2 5/9/25

## Technical drawings













3 5/9/25