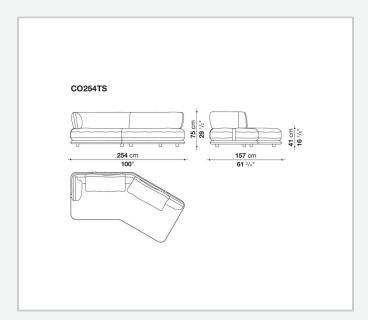

sitions, harmoniously adapting to any setting, from expansive living areas to more intimate spaces. With its enveloping, refined design, Cocùn's lines express a contemporary elegance. The padded base evokes a sense of lightness, while the backrest, discreetly attached to the base using steel brackets upholstered in fabric or thick leather, offers ergonomic support without disrupting the fluidity of the forms. Cocùn is characterised by premium materials and sophisticated detailing. The aluminium base profile enhancing its aesthetic refinement. The soft, generous cushions ensure enveloping comfort, turning every seat into a uniquely sensory experience. The system invites both social interaction and relaxation.

## Technical information

2 5/9/25

## Technical drawings













3 5/9/25