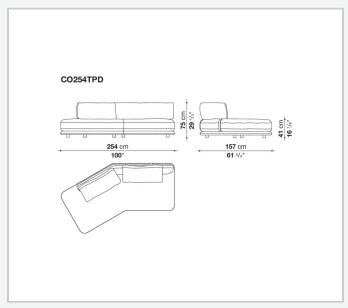

sly adapting to any setting, from expansive living areas to more intimate spaces. With its enveloping, refined design, Cocùn's lines express a contemporary elegance. The padded base evokes a sense of lightness, while the backrest, discreetly attached to the base using steel brackets upholstered in fabric or thick leather, offers ergonomic support without disrupting the fluidity of the forms. Cocùn is characterised by premium materials and sophisticated detailing. The aluminium base profile enhancing its aesthetic refinement. The soft, generous cushions ensure enveloping comfort, turning every seat into a uniquely sensory experience. The system invites both social interaction and relaxation.

## Technical information

2 5/9/25

## Technical drawings













3 5/9/25