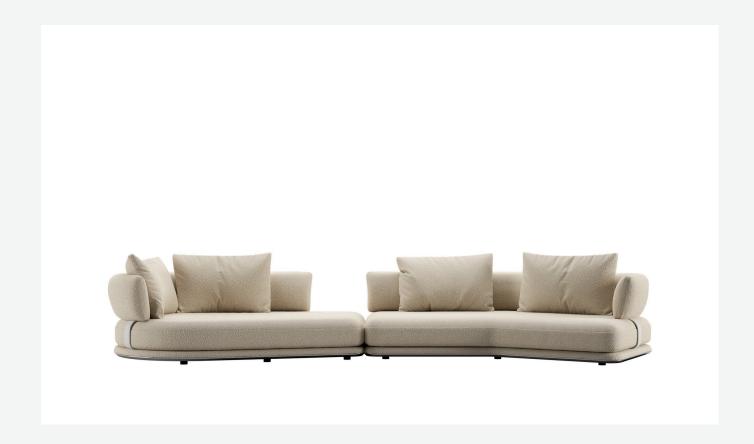

## Description

A welcoming haven, a soft embrace, a seating system designed to envelop and accommodate. With Cocùn, Antonio Citterio explores an idea of fluid, unconstrained comfort, giving life to a modular sofa that becomes a true archipelago of possibilities. Cocùn is a seating system articulated through five different geometric forms: a rectangular module, two curved dormeuse modules, a chaise longue, and a corner unit. These elements can be freely combined to create a multitude of compositions, harmoniously adapting to any setting, from expansive living areas to more intimate spaces. With its enveloping, refined design, Cocùn's lines express a contemporary elegance. The padded base evokes a sense of lightness, while the backrest, discreetly attached to the base using steel brackets upholstered in fabric or thick leather, offers ergonomic support without disrupting the fluidity of the forms. Cocùn is characterised by premium materials and sophisticated detailing. The aluminium base profile enhancing its aesthetic refinement. The soft, generous cushions ensure enveloping comfort, turning every seat into a uniquely sensory experience. The system invites both social interaction and relaxation.