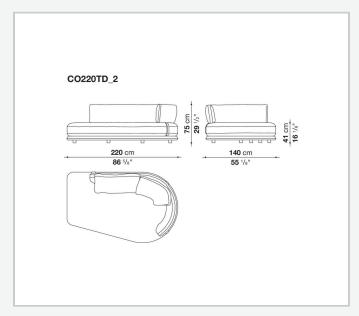

s, harmoniously adapting to any setting, from expansive living areas to more intimate spaces. With its enveloping, refined design, Cocùn's lines express a contemporary elegance. The padded base evokes a sense of lightness, while the backrest, discreetly attached to the base using steel brackets upholstered in fabric or thick leather, offers ergonomic support without disrupting the fluidity of the forms. Cocùn is characterised by premium materials and sophisticated detailing. The aluminium base profile enhancing its aesthetic refinement. The soft, generous cushions ensure enveloping comfort, turning every seat into a uniquely sensory experience. The system invites both social interaction and relaxation.

## Technical information

2 5/9/25

## Technical drawings













3 5/9/25