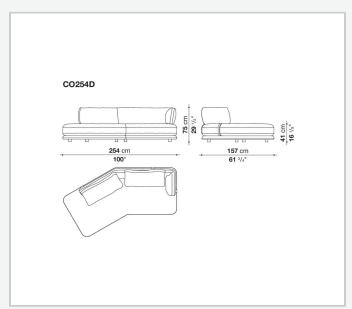

ltitude of compositions, harmoniously adapting to any setting, from expansive living areas to more intimate spaces. With its enveloping, refined design, Cocùn's lines express a contemporary elegance. The padded base evokes a sense of lightness, while the backrest, discreetly attached to the base using steel brackets upholstered in fabric or thick leather, offers ergonomic support without disrupting the fluidity of the forms. Cocùn is characterised by premium materials and sophisticated detailing. The aluminium base profile enhancing its aesthetic refinement. The soft, generous cushions ensure enveloping comfort, turning every seat into a uniquely sensory experience. The system invites both social interaction and relaxation.

## Technical information

2 5/9/25

## Technical drawings













3 5/9/25