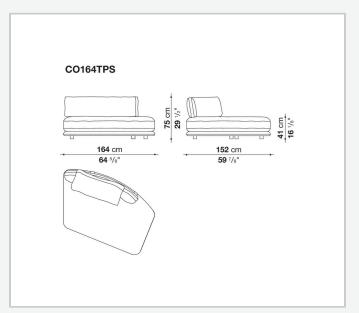

ously adapting to any setting, from expansive living areas to more intimate spaces. With its enveloping, refined design, Cocùn's lines express a contemporary elegance. The padded base evokes a sense of lightness, while the backrest, discreetly attached to the base using steel brackets upholstered in fabric or thick leather, offers ergonomic support without disrupting the fluidity of the forms. Cocùn is characterised by premium materials and sophisticated detailing. The aluminium base profile enhancing its aesthetic refinement. The soft, generous cushions ensure enveloping comfort, turning every seat into a uniquely sensory experience. The system invites both social interaction and relaxation.

## Technical information

2 5/9/25

## Technical drawings













3 5/9/25