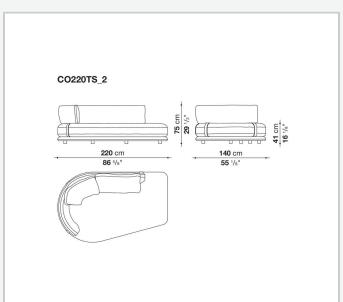

ons, harmoniously adapting to any setting, from expansive living areas to more intimate spaces. With its enveloping, refined design, Cocùn's lines express a contemporary elegance. The padded base evokes a sense of lightness, while the backrest, discreetly attached to the base using steel brackets upholstered in fabric or thick leather, offers ergonomic support without disrupting the fluidity of the forms. Cocùn is characterised by premium materials and sophisticated detailing. The aluminium base profile enhancing its aesthetic refinement. The soft, generous cushions ensure enveloping comfort, turning every seat into a uniquely sensory experience. The system invites both social interaction and relaxation.

## Technical information

2 5/9/25

## Technical drawings













3 5/9/25