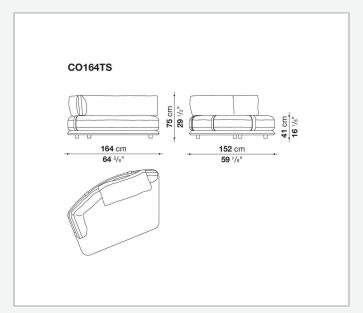

harmoniously adapting to any setting, from expansive living areas to more intimate spaces. With its enveloping, refined design, Cocùn's lines express a contemporary elegance. The padded base evokes a sense of lightness, while the backrest, discreetly attached to the base using steel brackets upholstered in fabric or thick leather, offers ergonomic support without disrupting the fluidity of the forms. Cocùn is characterised by premium materials and sophisticated detailing. The aluminium base profile enhancing its aesthetic refinement. The soft, generous cushions ensure enveloping comfort, turning every seat into a uniquely sensory experience. The system invites both social interaction and relaxation.

## Technical information

2 5/9/25

## Technical drawings













3 5/9/25