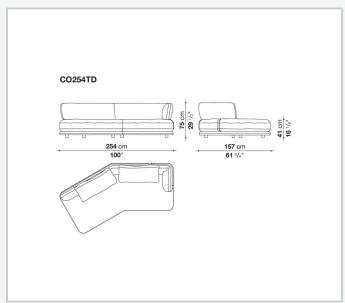

tions, harmoniously adapting to any setting, from expansive living areas to more intimate spaces. With its enveloping, refined design, Cocùn's lines express a contemporary elegance. The padded base evokes a sense of lightness, while the backrest, discreetly attached to the base using steel brackets upholstered in fabric or thick leather, offers ergonomic support without disrupting the fluidity of the forms. Cocùn is characterised by premium materials and sophisticated detailing. The aluminium base profile enhancing its aesthetic refinement. The soft, generous cushions ensure enveloping comfort, turning every seat into a uniquely sensory experience. The system invites both social interaction and relaxation.

## Technical information

2 5/9/25

## Technical drawings













3 5/9/25