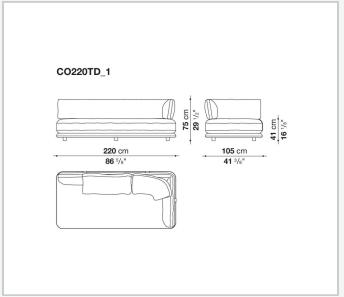

ude of compositions, harmoniously adapting to any setting, from expansive living areas to more intimate spaces. With its enveloping, refined design, Cocùn's lines express a contemporary elegance. The padded base evokes a sense of lightness, while the backrest, discreetly attached to the base using steel brackets upholstered in fabric or thick leather, offers ergonomic support without disrupting the fluidity of the forms. Cocùn is characterised by premium materials and sophisticated detailing. The aluminium base profile enhancing its aesthetic refinement. The soft, generous cushions ensure enveloping comfort, turning every seat into a uniquely sensory experience. The system invites both social interaction and relaxation.

## Technical information

2 5/9/25

## Technical drawings













3 5/9/25