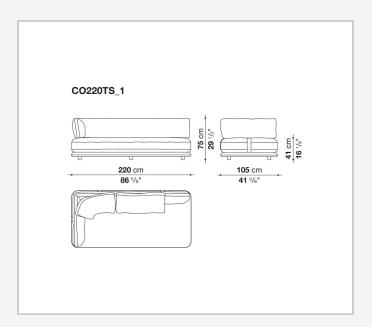

itude of compositions, harmoniously adapting to any setting, from expansive living areas to more intimate spaces. With its enveloping, refined design, Cocùn's lines express a contemporary elegance. The padded base evokes a sense of lightness, while the backrest, discreetly attached to the base using steel brackets upholstered in fabric or thick leather, offers ergonomic support without disrupting the fluidity of the forms. Cocùn is characterised by premium materials and sophisticated detailing. The aluminium base profile enhancing its aesthetic refinement. The soft, generous cushions ensure enveloping comfort, turning every seat into a uniquely sensory experience. The system invites both social interaction and relaxation.

## Technical information

2 5/9/25

## Technical drawings













3 5/9/25