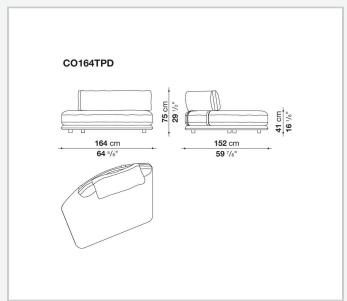

niously adapting to any setting, from expansive living areas to more intimate spaces. With its enveloping, refined design, Cocùn's lines express a contemporary elegance. The padded base evokes a sense of lightness, while the backrest, discreetly attached to the base using steel brackets upholstered in fabric or thick leather, offers ergonomic support without disrupting the fluidity of the forms. Cocùn is characterised by premium materials and sophisticated detailing. The aluminium base profile enhancing its aesthetic refinement. The soft, generous cushions ensure enveloping comfort, turning every seat into a uniquely sensory experience. The system invites both social interaction and relaxation.

## Technical information

2 5/9/25

## Technical drawings













3 5/9/25