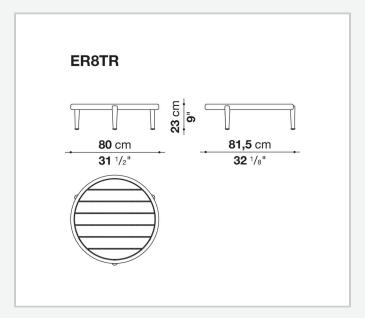

# Erica

**SMALL TABLES** 

2025

Antonio Citterio



## Description

The Erica small tables, in three round sizes, combine powder-coated die-cast aluminum structures in five colors – anthracite, dove grey, olive bronze, aquamarine green, cream white – with slatted tops in natural teak or molten glass – a process that creates organic textures and irregularities on the surface for a distinct tactile effect - back-painted in jade green, emerald green and coral red.

## Technical information

1

### Frame

die-cast aluminium and extrusions with polyester powder painting

solid wood or back-painted molten glass

### **Ferrules**

thermoplastic material

Waterproof cover cloth

PES fabric coated on one side in PU

2 5/9/25

# Technical drawings













3