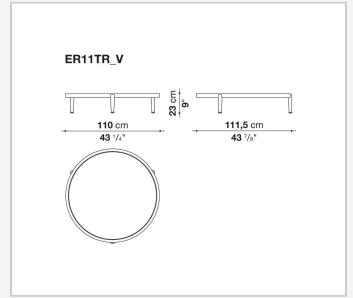

# Erica

**SMALL TABLES** 

2025

Antonio Citterio



## Description

The Erica small tables, in three round sizes, combine powder-coated die-cast aluminum structures in five colors – anthracite, dove grey, olive bronze, aquamarine green, cream white – with slatted tops in natural teak or molten glass – a process that creates organic textures and irregularities on the surface for a distinct tactile effect - back-painted in jade green, emerald green and coral red.

## Technical information

1

### Frame

die-cast aluminium and extrusions with polyester powder painting

solid wood or back-painted molten glass

### **Ferrules**

thermoplastic material

Waterproof cover cloth

PES fabric coated on one side in PU

2 5/9/25

# Technical drawings













3