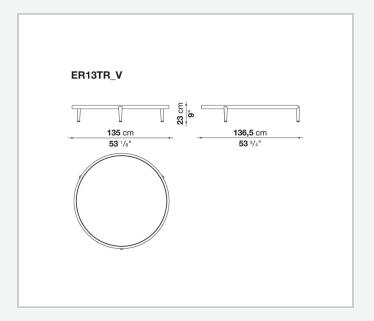

# Erica

**SMALL TABLES** 

2025

Antonio Citterio



## Description

The Erica small tables, in three round sizes, combine powder-coated die-cast aluminum structures in five colors – anthracite, dove grey, olive bronze, aquamarine green, cream white – with slatted tops in natural teak or molten glass – a process that creates organic textures and irregularities on the surface for a distinct tactile effect - back-painted in jade green, emerald green and coral red.

## Technical information

1

### Frame

die-cast aluminium and extrusions with polyester powder painting

solid wood or back-painted molten glass

### **Ferrules**

thermoplastic material

Waterproof cover cloth

PES fabric coated on one side in PU

2 5/9/25

# Technical drawings













3