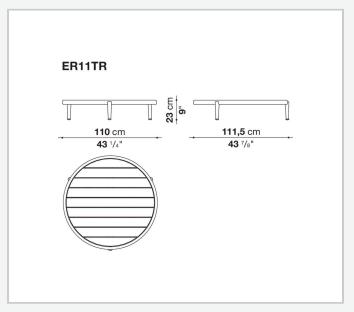

# Erica

**SMALL TABLES** 

2025

Antonio Citterio



## Description

The Erica small tables, in three round sizes, combine powder-coated die-cast aluminum structures in five colors – anthracite, dove grey, olive bronze, aquamarine green, cream white – with slatted tops in natural teak or molten glass – a process that creates organic textures and irregularities on the surface for a distinct tactile effect - back-painted in jade green, emerald green and coral red.

## Technical information

1

### Frame

die-cast aluminium and extrusions with polyester powder painting

solid wood or back-painted molten glass

### **Ferrules**

thermoplastic material

Waterproof cover cloth

PES fabric coated on one side in PU

2 5/9/25

# Technical drawings













3