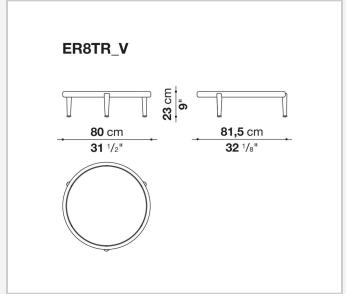

# Erica

**SMALL TABLES** 

2025

Antonio Citterio



## Description

The Erica small tables, in three round sizes, combine powder-coated die-cast aluminum structures in five colors – anthracite, dove grey, olive bronze, aquamarine green, cream white – with slatted tops in natural teak or molten glass – a process that creates organic textures and irregularities on the surface for a distinct tactile effect - back-painted in jade green, emerald green and coral red.

## Technical information

1

### Frame

die-cast aluminium and extrusions with polyester powder painting

solid wood or back-painted molten glass

### **Ferrules**

thermoplastic material

Waterproof cover cloth

PES fabric coated on one side in PU

2 5/9/25

# Technical drawings













3