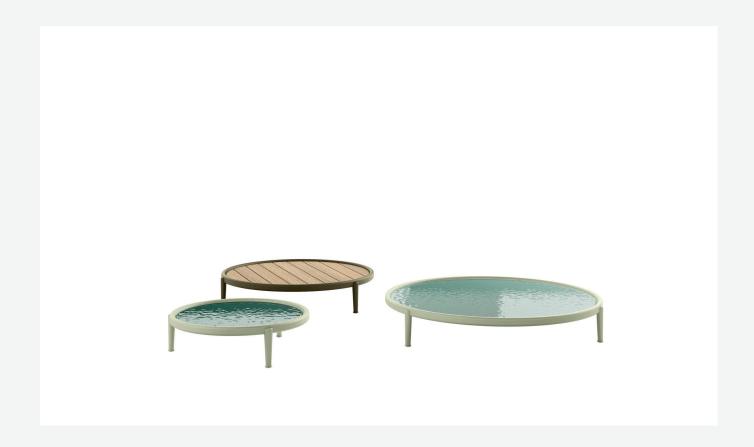

## Description

The Erica small tables, in three round sizes, combine powder-coated die-cast aluminum structures in five colors – anthracite, dove grey, olive bronze, aquamarine green, cream white – with slatted tops in natural teak or molten glass – a process that creates organic textures and irregularities on the surface for a distinct tactile effect - back-painted in jade green, emerald green and coral red.