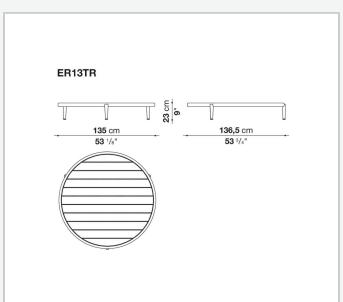

# Erica

**SMALL TABLES** 

2025

Antonio Citterio



## Description

The Erica small tables, in three round sizes, combine powder-coated die-cast aluminum structures in five colors – anthracite, dove grey, olive bronze, aquamarine green, cream white – with slatted tops in natural teak or molten glass – a process that creates organic textures and irregularities on the surface for a distinct tactile effect - back-painted in jade green, emerald green and coral red.

## Technical information

1

### Frame

die-cast aluminium and extrusions with polyester powder painting

solid wood or back-painted molten glass

### **Ferrules**

thermoplastic material

Waterproof cover cloth

PES fabric coated on one side in PU

2 5/9/25

# Technical drawings













3