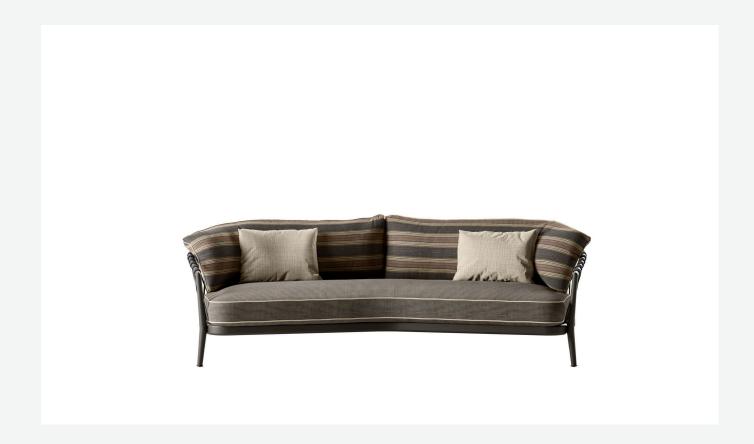

## Description

The Erica series of outdoor sofas stands out for its lightness and refined design that make it ideal for both public and residential settings, delivering ergonomic comfort together with strength for outdoor use. The proposal comprises linear sofas in different sizes and depths, sofas featuring a slightly curved design ideal for creating dynamic and convivial solutions for outdoor relaxation, a dormeuse also characterized by a curved design, a day bed with particularly generous proportions equipped with a high back and integrated headrest. Common elements to the entire series are the powder-coated die cast aluminium frames which offer lightness and durability, the interlacing made of polypropylene ribbons designed for outdoor use, and the foot design which provides a sense of visual and formal continuity. The seat cushions upholstery, embellished with a decorative profile, grants an appearance of natural softness making them particularly inviting. The refined shades of the frame and interlacing are complemented by a vast range of cushion covers, in an array of tones and designs, all co ordinating with each other.