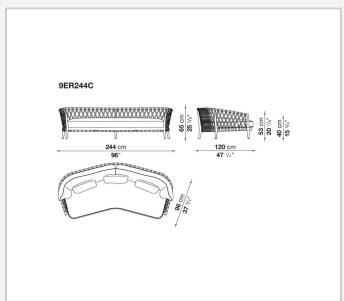

cing are complemented by a vast range of cushion covers, in an array of tones and designs, all co ordinating with each other.

## Technical information

#### **Frame**

die-cast aluminium and extrusions with polyester powder painting

#### **Back upholstery**

polyester fiber recycled from PET, cover in water repellent polyester fibre

#### **Seat upholstery**

shaped polyurethane, polyester fiber recycled from PET, cover in water repellent polyester fibre

#### **Seat webbing**

polypropylene fibre and synthetic rubber threads

#### **Interlacing**

polypropylene fibre braid

### Ferrules

thermoplastic material

### Waterproof cover cloth

PES fabric coated on one side in PU

#### Cover

fabric in limited categories (with profile)

2 5/9/25

# Technical drawings













3 5/9/25