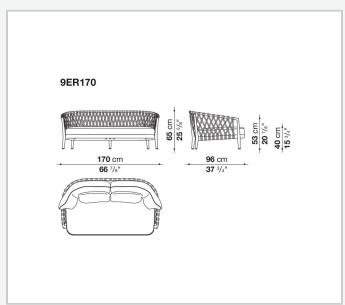

frame and interlacing are complemented by a vast range of cushion covers, in an array of tones and designs, all co ordinating with each other.

## Technical information

#### **Frame**

die-cast aluminium and extrusions with polyester powder painting

#### **Back upholstery**

polyester fiber recycled from PET, cover in water repellent polyester fibre

#### **Seat upholstery**

shaped polyurethane, polyester fiber recycled from PET, cover in water repellent polyester fibre

#### **Seat webbing**

polypropylene fibre and synthetic rubber threads

#### **Interlacing**

polypropylene fibre braid

### Ferrules

thermoplastic material

### Waterproof cover cloth

PES fabric coated on one side in PU

#### Cover

fabric in limited categories (with profile)

2 5/9/25

# Technical drawings













3 5/9/25