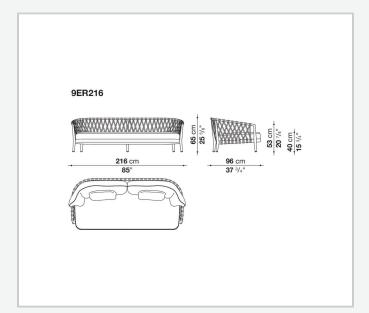

lacing are complemented by a vast range of cushion covers, in an array of tones and designs, all co ordinating with each other.

## Technical information

#### **Frame**

die-cast aluminium and extrusions with polyester powder painting

#### **Back upholstery**

polyester fiber recycled from PET, cover in water repellent polyester fibre

#### **Seat upholstery**

shaped polyurethane, polyester fiber recycled from PET, cover in water repellent polyester fibre

#### **Seat webbing**

polypropylene fibre and synthetic rubber threads

#### **Interlacing**

polypropylene fibre braid

### Ferrules

thermoplastic material

### Waterproof cover cloth

PES fabric coated on one side in PU

#### Cover

fabric in limited categories (with profile)

2 5/9/25

# Technical drawings













3 5/9/25