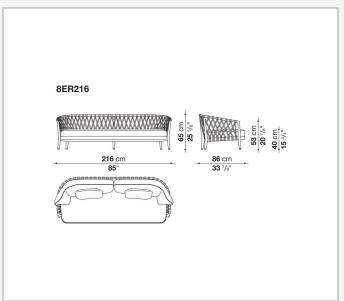

me and interlacing are complemented by a vast range of cushion covers, in an array of tones and designs, all co ordinating with each other.

## Technical information

#### **Frame**

die-cast aluminium and extrusions with polyester powder painting

#### **Back upholstery**

polyester fiber recycled from PET, cover in water repellent polyester fibre

#### **Seat upholstery**

shaped polyurethane, polyester fiber recycled from PET, cover in water repellent polyester fibre

#### **Seat webbing**

polypropylene fibre and synthetic rubber threads

#### **Interlacing**

polypropylene fibre braid

### Ferrules

thermoplastic material

### Waterproof cover cloth

PES fabric coated on one side in PU

#### Cover

fabric in limited categories (with profile)

2 5/9/25

# Technical drawings













3 5/9/25