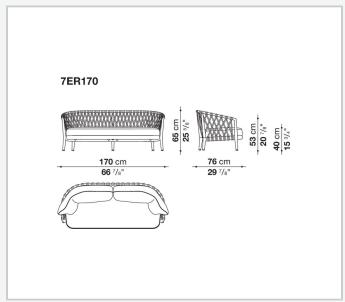

the frame and interlacing are complemented by a vast range of cushion covers, in an array of tones and designs, all co ordinating with each other.

## Technical information

#### **Frame**

die-cast aluminium and extrusions with polyester powder painting

#### **Back upholstery**

polyester fiber recycled from PET, cover in water repellent polyester fibre

#### **Seat upholstery**

shaped polyurethane, polyester fiber recycled from PET, cover in water repellent polyester fibre

#### **Seat webbing**

polypropylene fibre and synthetic rubber threads

#### **Interlacing**

polypropylene fibre braid

### Ferrules

thermoplastic material

### Waterproof cover cloth

PES fabric coated on one side in PU

#### Cover

fabric in limited categories (with profile)

2 5/9/25

# Technical drawings













3 5/9/25