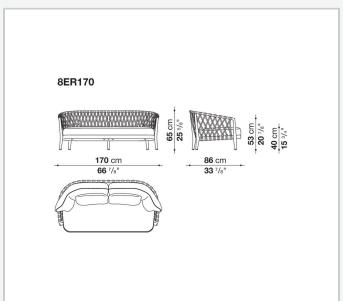

he frame and interlacing are complemented by a vast range of cushion covers, in an array of tones and designs, all co ordinating with each other.

## Technical information

#### **Frame**

die-cast aluminium and extrusions with polyester powder painting

#### **Back upholstery**

polyester fiber recycled from PET, cover in water repellent polyester fibre

#### **Seat upholstery**

shaped polyurethane, polyester fiber recycled from PET, cover in water repellent polyester fibre

#### **Seat webbing**

polypropylene fibre and synthetic rubber threads

#### **Interlacing**

polypropylene fibre braid

### Ferrules

thermoplastic material

### Waterproof cover cloth

PES fabric coated on one side in PU

#### Cover

fabric in limited categories (with profile)

2 5/9/25

# Technical drawings













3 5/9/25