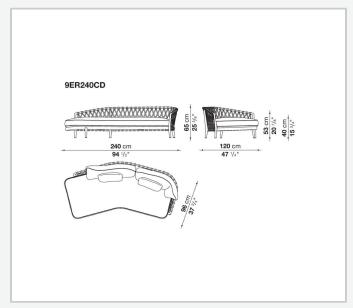

are complemented by a vast range of cushion covers, in an array of tones and designs, all co ordinating with each other.

## Technical information

#### **Frame**

die-cast aluminium and extrusions with polyester powder painting

#### **Back upholstery**

polyester fiber recycled from PET, cover in water repellent polyester fibre

#### **Seat upholstery**

shaped polyurethane, polyester fiber recycled from PET, cover in water repellent polyester fibre

#### **Seat webbing**

polypropylene fibre and synthetic rubber threads

#### **Interlacing**

polypropylene fibre braid

### Ferrules

thermoplastic material

### Waterproof cover cloth

PES fabric coated on one side in PU

#### Cover

fabric in limited categories (with profile)

2 5/9/25

# Technical drawings













3 5/9/25