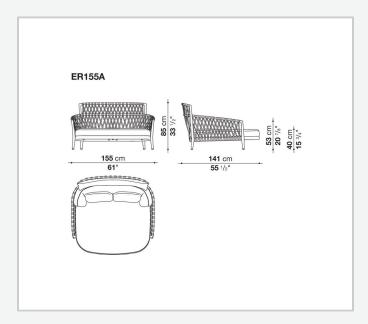

of the frame and interlacing are complemented by a vast range of cushion covers, in an array of tones and designs, all co ordinating with each other.

## Technical information

#### **Frame**

die-cast aluminium and extrusions with polyester powder painting

#### **Back upholstery**

polyester fiber recycled from PET, cover in water repellent polyester fibre

#### **Seat upholstery**

shaped polyurethane, polyester fiber recycled from PET, cover in water repellent polyester fibre

#### **Seat webbing**

polypropylene fibre and synthetic rubber threads

#### **Interlacing**

polypropylene fibre braid

### Ferrules

thermoplastic material

### Waterproof cover cloth

PES fabric coated on one side in PU

#### Cover

fabric in limited categories (with profile)

2 5/9/25

# Technical drawings













3 5/9/25