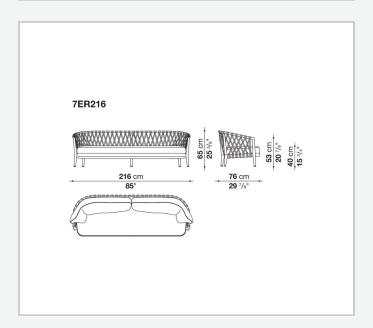

rame and interlacing are complemented by a vast range of cushion covers, in an array of tones and designs, all co ordinating with each other.

## Technical information

#### **Frame**

die-cast aluminium and extrusions with polyester powder painting

#### **Back upholstery**

polyester fiber recycled from PET, cover in water repellent polyester fibre

#### **Seat upholstery**

shaped polyurethane, polyester fiber recycled from PET, cover in water repellent polyester fibre

#### **Seat webbing**

polypropylene fibre and synthetic rubber threads

#### **Interlacing**

polypropylene fibre braid

### Ferrules

thermoplastic material

### Waterproof cover cloth

PES fabric coated on one side in PU

#### Cover

fabric in limited categories (with profile)

2 5/9/25

# Technical drawings













3 5/9/25