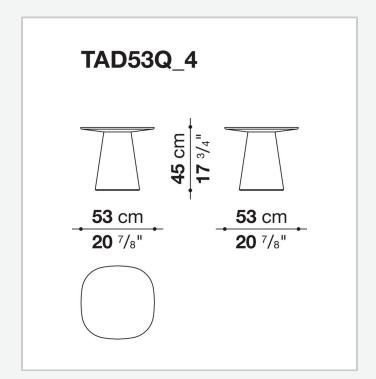

nement of materials, colours and the play of transparencies. The bases in rigid lacquered polyurethane and the tops in smoky or transparent glass, both with central serigraphy, are the elements that give life to a transversal product, capable of adapting to multiple functions and uses. The result of Monica Armani's vision, combining taste, elegance and modernity in a single proposal, Allure O' Dot is available in three colours.

## Technical information

1

Top and base-frame (TAD53Q\_4)

hard polyurethane

Base-frame (TAD53Q\_4)

wood fibre with metal sections

Fixing element (TAD53Q\_4)

steel

Ferrules (TAD53Q\_4)

felt

Top

tempered glass with steel plate

**Base-frame** 

hard polyurethane

Support frame

metal

**Ferrules** 

thermoplastic material

2 5/8/25

## Technical drawings







3 5/8/25