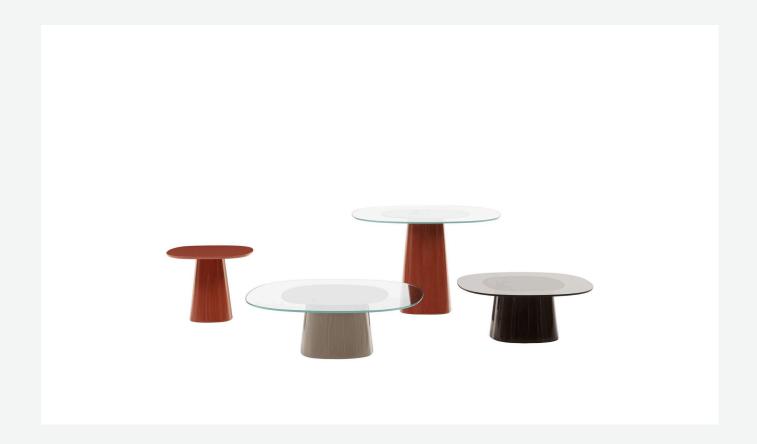

## Description

The coffee tables Allure O' Dot are characterized by versatility and functionality, ideal as furnishing complements, or service elements. They boast a fresh, dynamic, and trendy design, characterized by the iconic shape of the tops and bases, which echo the distinctive design of the Allure O' tables, the refinement of materials, colours and the play of transparencies. The bases in rigid lacquered polyurethane and the tops in smoky or transparent glass, both with central serigraphy, are the elements that give life to a transversal product, capable of adapting to multiple functions and uses. The result of Monica Armani's vision, combining taste, elegance and modernity in a single proposal, Allure O' Dot is available in three colours.