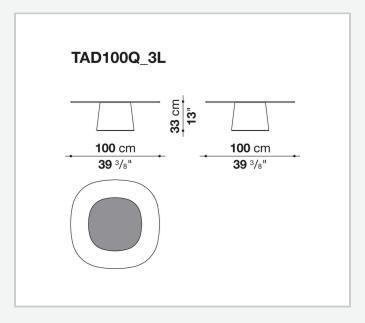

nt of materials, colours and the play of transparencies. The bases in rigid lacquered polyurethane and the tops in smoky or transparent glass, both with central serigraphy, are the elements that give life to a transversal product, capable of adapting to multiple functions and uses. The result of Monica Armani's vision, combining taste, elegance and modernity in a single proposal, Allure O' Dot is available in three colours.

## Technical information

1

Top and base-frame (TAD53Q\_4)

hard polyurethane

Base-frame (TAD53Q\_4)

wood fibre with metal sections

Fixing element (TAD53Q\_4)

steel

Ferrules (TAD53Q\_4)

felt

Top

tempered glass with steel plate

**Base-frame** 

hard polyurethane

Support frame

metal

**Ferrules** 

thermoplastic material

2 5/8/25

## Technical drawings







3 5/8/25