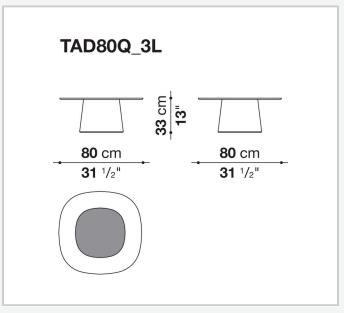

ment of materials, colours and the play of transparencies. The bases in rigid lacquered polyurethane and the tops in smoky or transparent glass, both with central serigraphy, are the elements that give life to a transversal product, capable of adapting to multiple functions and uses. The result of Monica Armani's vision, combining taste, elegance and modernity in a single proposal, Allure O' Dot is available in three colours.

## Technical information

1

Top and base-frame (TAD53Q\_4)

hard polyurethane

Base-frame (TAD53Q\_4)

wood fibre with metal sections

Fixing element (TAD53Q\_4)

steel

Ferrules (TAD53Q\_4)

felt

Top

tempered glass with steel plate

**Base-frame** 

hard polyurethane

Support frame

metal

**Ferrules** 

thermoplastic material

2 5/8/25

## Technical drawings







3 5/8/25