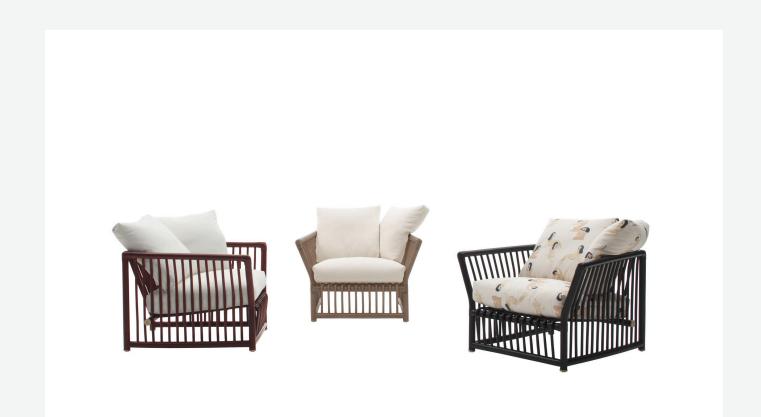

Softcage

ARMCHAIRS

2024

<u>Mario Bellini</u>

## Description

B&B Italia revisits the past with the new Softcage outdoor collection, which is inspired by a 1975 project by Mario Bellini, whose avant-garde vision opened new horizons in the use of rattan as a valuable material for furnishings, combining bold shapes and a timeless elegance. Today this iconic concept is reinterpreted through B&B Italia's lens of innovation to give life to a collection that preserves the magic of hand-crafted rattan and blends it with contemporary aesthetics. This new interpretation offers an unparalleled experience of comfort and style for outdoor spaces thanks to a highly sophisticated cage structure composed of 45 mm sections and 18 mm rods. The load-bearing structure boasts gentler and more ergonomic shapes thanks to the base under the seat and the backrest, both inclined and suspended. The new collection consists of a sofa in two sizes and an armchair, all with a rattan structure offered in different colours. The range of colours and fabrics allows you to personalize outdoor spaces with a touch of elegance and functionality.