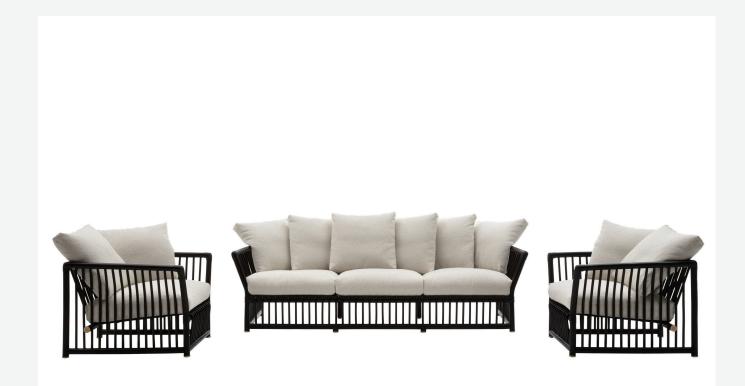

## Softcage

SOFAS

2024

<u>Mario Bellini</u>

## Description

B&B Italia revisits the past with the new Softcage outdoor collection, which is inspired by a 1975 project by Mario Bellini, whose avant-garde vision opened new horizons in the use of rattan as a valuable material for furnishings, combining bold shapes and a timeless elegance. Today this iconic concept is reinterpreted through B&B Italia's lens of innovation to give life to a collection that preserves the magic of hand-crafted rattan and blends it with contemporary aesthetics. This new interpretation offers an unparalleled experience of comfort and style for outdoor spaces thanks to a highly sophisticated cage structure composed of 45 mm sections and 18 mm rods. The load-bearing structure boasts gentler and more ergonomic shapes thanks to the base under the seat and the backrest, both inclined and suspended. The new collection consists of a sofa in two sizes and an armchair, all with a rattan structure offered in different colours. The range of colours and fabrics allows you to personalize outdoor spaces with a touch of elegance and functionality.