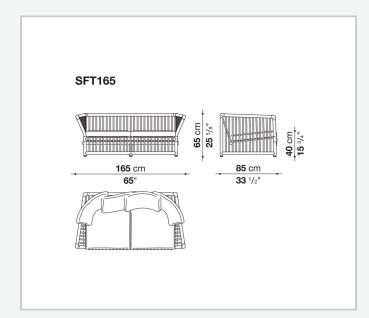

retation offers an unparalleled experience of comfort and style for outdoor spaces thanks to a highly sophisticated cage structure composed of 45 mm sections and 18 mm rods. The load-bearing structure boasts gentler and more ergonomic shapes thanks to the base under the seat and the backrest, both inclined and suspended. The new collection consists of a sofa in two sizes and an armchair, all with a rattan structure offered in different colours. The range of colours and fabrics allows you to personalize outdoor spaces with a touch of elegance and functionality.

## **Technical information**

Frame smoothed rattan wood Upholstery polyester Interlacing thick leather Feet and metal elements anodized aluminium Ferrules plastic material Cover fabric in limited categories

## Technical drawings