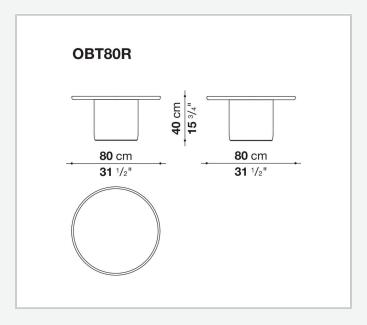

## **Button Tables Outdoor**

**SMALL TABLES** 

2024

**Edward Barber & Jay Osgerby** 



## Description

The playful collection of multipurpose coffee tables designed by Edward Barber and Jay Osgerby is offered in outdoor version. Available in different sizes, the small tables feature tops in white Carrara marble and cylindrical bases in rigid polyurethane painted in five painted colours.

## Technical information

Top

marble (natural finish)

**Base-frame** 

hard polyurethane with metal sections

**Bottom base** 

**HPL** laminate

Waterproof cover cloth

PES fabric coated on one side in PU

## Technical drawings







2 5/8/25