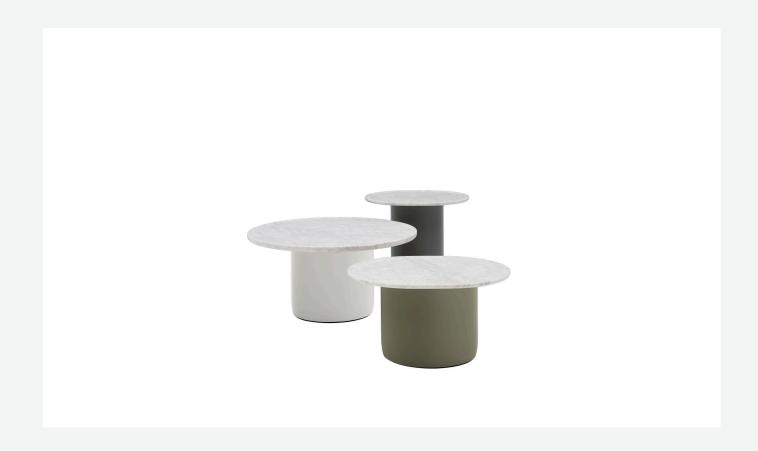

## **Button Tables Outdoor**

**SMALL TABLES** 

2024

**Edward Barber & Jay Osgerby** 

## Description

The playful collection of multipurpose coffee tables designed by Edward Barber and Jay Osgerby is offered in outdoor version. Available in different sizes, the small tables feature tops in white Carrara marble and cylindrical bases in rigid polyurethane painted in five painted colours.