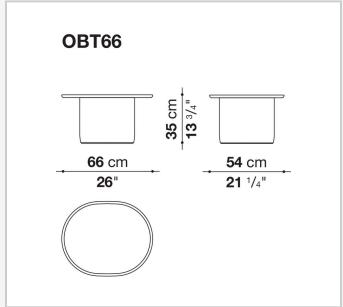

## **Button Tables Outdoor**

**SMALL TABLES** 

2024

**Edward Barber & Jay Osgerby** 



## Description

The playful collection of multipurpose coffee tables designed by Edward Barber and Jay Osgerby is offered in outdoor version. Available in different sizes, the small tables feature tops in white Carrara marble and cylindrical bases in rigid polyurethane painted in five painted colours.

## Technical information

Top

marble (natural finish)

**Base-frame** 

hard polyurethane with metal sections

**Bottom base** 

**HPL** laminate

Waterproof cover cloth

PES fabric coated on one side in PU

## Technical drawings







2 5/8/25