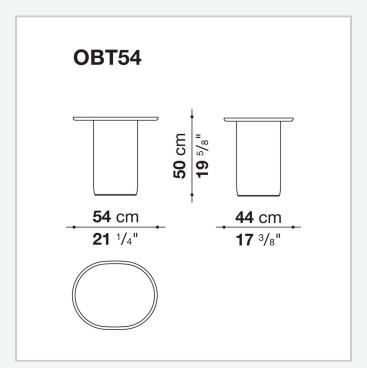

## **Button Tables Outdoor**

**SMALL TABLES** 

2024

**Edward Barber & Jay Osgerby** 



## Description

The playful collection of multipurpose coffee tables designed by Edward Barber and Jay Osgerby is offered in outdoor version. Available in different sizes, the small tables feature tops in white Carrara marble and cylindrical bases in rigid polyurethane painted in five painted colours.

## Technical information

Top

marble (natural finish)

**Base-frame** 

hard polyurethane with metal sections

**Bottom base** 

**HPL** laminate

Waterproof cover cloth

PES fabric coated on one side in PU

## Technical drawings







2 5/8/25