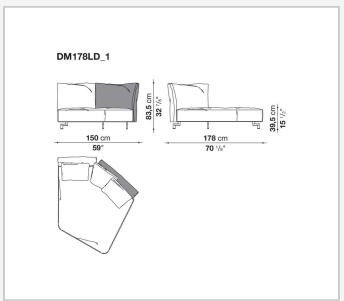

of a bayonet coupling system. The small feet, with their discrete and essential design, have an elegant oval section. What emerges is lightness but also versatility, in line with the contemporary lifestyle dictates increasingly merging living spaces and home office corners. Dambo thus lends itself to a wide audience, faithful to the B&B Italia tradition, but with an eye on the art of modern living.

1

## Technical information

### **Internal frame**

tubular steel and steel profiles

Internal frame upholstery
Bayfit® flexible cold shaped polyurethane foam, polyester fibre cover

# Back cushion (DM55C) polyester fibre

Feet

die-cast aluminium

**Ferrules** 

plastic material

Cover

fabric or leather

2 5/9/25

## Technical drawings













3 5/9/25