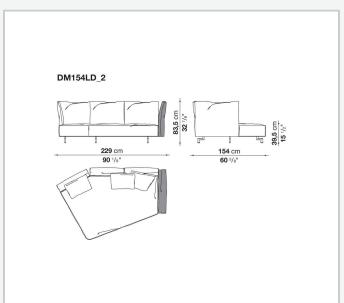

eans of a bayonet coupling system. The small feet, with their discrete and essential design, have an elegant oval section. What emerges is lightness but also versatility, in line with the contemporary lifestyle dictates increasingly merging living spaces and home office corners. Dambo thus lends itself to a wide audience, faithful to the B&B Italia tradition, but with an eye on the art of modern living.

1

## Technical information

### **Internal frame**

tubular steel and steel profiles

Internal frame upholstery
Bayfit® flexible cold shaped polyurethane foam, polyester fibre cover

# Back cushion (DM55C) polyester fibre

Feet

die-cast aluminium

**Ferrules** 

plastic material

Cover

fabric or leather

2 5/9/25

## Technical drawings













3 5/9/25