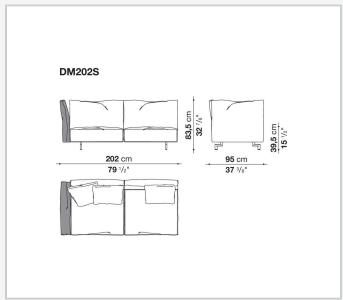

to the base structure by means of a bayonet coupling system. The small feet, with their discrete and essential design, have an elegant oval section. What emerges is lightness but also versatility, in line with the contemporary lifestyle dictates increasingly merging living spaces and home office corners. Dambo thus lends itself to a wide audience, faithful to the B&B Italia tradition, but with an eye on the art of modern living.

1

## Technical information

### **Internal frame**

tubular steel and steel profiles

Internal frame upholstery
Bayfit® flexible cold shaped polyurethane foam, polyester fibre cover

# Back cushion (DM55C) polyester fibre

Feet

die-cast aluminium

**Ferrules** 

plastic material

Cover

fabric or leather

2 5/9/25

## Technical drawings













3 5/9/25