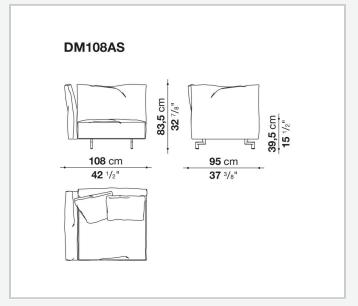

ase structure by means of a bayonet coupling system. The small feet, with their discrete and essential design, have an elegant oval section. What emerges is lightness but also versatility, in line with the contemporary lifestyle dictates increasingly merging living spaces and home office corners. Dambo thus lends itself to a wide audience, faithful to the B&B Italia tradition, but with an eye on the art of modern living.

1

## Technical information

### **Internal frame**

tubular steel and steel profiles

Internal frame upholstery
Bayfit® flexible cold shaped polyurethane foam, polyester fibre cover

# Back cushion (DM55C) polyester fibre

Feet

die-cast aluminium

**Ferrules** 

plastic material

Cover

fabric or leather

2 5/9/25

## Technical drawings













3 5/9/25