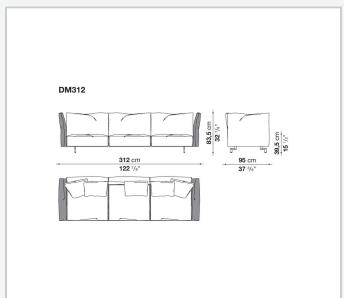

armrests are attached to the base structure by means of a bayonet coupling system. The small feet, with their discrete and essential design, have an elegant oval section. What emerges is lightness but also versatility, in line with the contemporary lifestyle dictates increasingly merging living spaces and home office corners. Dambo thus lends itself to a wide audience, faithful to the B&B Italia tradition, but with an eye on the art of modern living.

1

## Technical information

### **Internal frame**

tubular steel and steel profiles

Internal frame upholstery
Bayfit® flexible cold shaped polyurethane foam, polyester fibre cover

# Back cushion (DM55C) polyester fibre

Feet

die-cast aluminium

**Ferrules** 

plastic material

Cover

fabric or leather

2 5/9/25

## Technical drawings













3 5/9/25