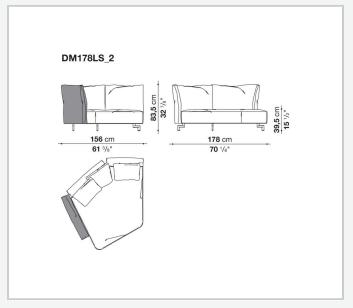

f a bayonet coupling system. The small feet, with their discrete and essential design, have an elegant oval section. What emerges is lightness but also versatility, in line with the contemporary lifestyle dictates increasingly merging living spaces and home office corners. Dambo thus lends itself to a wide audience, faithful to the B&B Italia tradition, but with an eye on the art of modern living.

1

## Technical information

### **Internal frame**

tubular steel and steel profiles

Internal frame upholstery
Bayfit® flexible cold shaped polyurethane foam, polyester fibre cover

# Back cushion (DM55C) polyester fibre

Feet

die-cast aluminium

**Ferrules** 

plastic material

Cover

fabric or leather

2 5/9/25

## Technical drawings













3 5/9/25