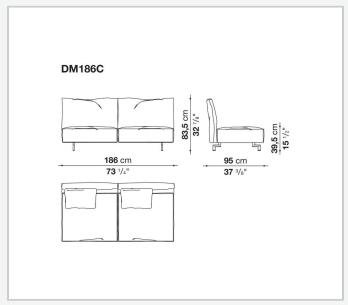

ests are attached to the base structure by means of a bayonet coupling system. The small feet, with their discrete and essential design, have an elegant oval section. What emerges is lightness but also versatility, in line with the contemporary lifestyle dictates increasingly merging living spaces and home office corners. Dambo thus lends itself to a wide audience, faithful to the B&B Italia tradition, but with an eye on the art of modern living.

1

## Technical information

### **Internal frame**

tubular steel and steel profiles

Internal frame upholstery
Bayfit® flexible cold shaped polyurethane foam, polyester fibre cover

# Back cushion (DM55C) polyester fibre

Feet

die-cast aluminium

**Ferrules** 

plastic material

Cover

fabric or leather

2 5/9/25

## Technical drawings













3 5/9/25