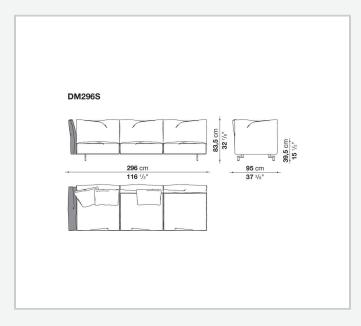

he base structure by means of a bayonet coupling system. The small feet, with their discrete and essential design, have an elegant oval section. What emerges is lightness but also versatility, in line with the contemporary lifestyle dictates increasingly merging living spaces and home office corners. Dambo thus lends itself to a wide audience, faithful to the B&B Italia tradition, but with an eye on the art of modern living.

1

## Technical information

### **Internal frame**

tubular steel and steel profiles

Internal frame upholstery
Bayfit® flexible cold shaped polyurethane foam, polyester fibre cover

# Back cushion (DM55C) polyester fibre

Feet

die-cast aluminium

**Ferrules** 

plastic material

Cover

fabric or leather

2 5/9/25

## Technical drawings













3 5/9/25