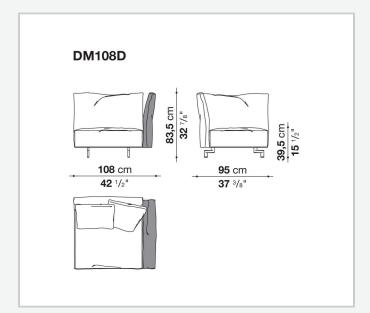

d to the base structure by means of a bayonet coupling system. The small feet, with their discrete and essential design, have an elegant oval section. What emerges is lightness but also versatility, in line with the contemporary lifestyle dictates increasingly merging living spaces and home office corners. Dambo thus lends itself to a wide audience, faithful to the B&B Italia tradition, but with an eye on the art of modern living.

1

## Technical information

### **Internal frame**

tubular steel and steel profiles

Internal frame upholstery
Bayfit® flexible cold shaped polyurethane foam, polyester fibre cover

# Back cushion (DM55C) polyester fibre

Feet

die-cast aluminium

**Ferrules** 

plastic material

Cover

fabric or leather

2 5/9/25

## Technical drawings













3 5/9/25