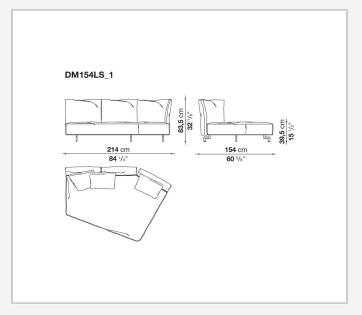

e by means of a bayonet coupling system. The small feet, with their discrete and essential design, have an elegant oval section. What emerges is lightness but also versatility, in line with the contemporary lifestyle dictates increasingly merging living spaces and home office corners. Dambo thus lends itself to a wide audience, faithful to the B&B Italia tradition, but with an eye on the art of modern living.

1

## Technical information

### **Internal frame**

tubular steel and steel profiles

Internal frame upholstery
Bayfit® flexible cold shaped polyurethane foam, polyester fibre cover

# Back cushion (DM55C) polyester fibre

Feet

die-cast aluminium

**Ferrules** 

plastic material

Cover

fabric or leather

2 5/9/25

## Technical drawings













3 5/9/25