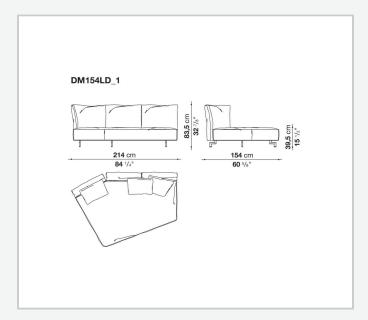

by means of a bayonet coupling system. The small feet, with their discrete and essential design, have an elegant oval section. What emerges is lightness but also versatility, in line with the contemporary lifestyle dictates increasingly merging living spaces and home office corners. Dambo thus lends itself to a wide audience, faithful to the B&B Italia tradition, but with an eye on the art of modern living.

1

## Technical information

### **Internal frame**

tubular steel and steel profiles

Internal frame upholstery
Bayfit® flexible cold shaped polyurethane foam, polyester fibre cover

# Back cushion (DM55C) polyester fibre

Feet

die-cast aluminium

**Ferrules** 

plastic material

Cover

fabric or leather

2 5/9/25

## Technical drawings













3 5/9/25