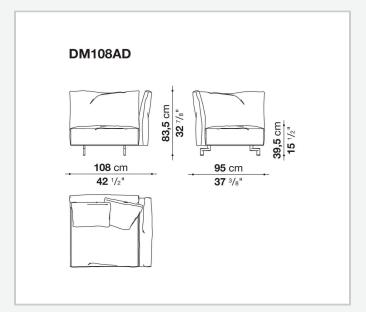

e structure by means of a bayonet coupling system. The small feet, with their discrete and essential design, have an elegant oval section. What emerges is lightness but also versatility, in line with the contemporary lifestyle dictates increasingly merging living spaces and home office corners. Dambo thus lends itself to a wide audience, faithful to the B&B Italia tradition, but with an eye on the art of modern living.

1

## Technical information

### **Internal frame**

tubular steel and steel profiles

Internal frame upholstery
Bayfit® flexible cold shaped polyurethane foam, polyester fibre cover

# Back cushion (DM55C) polyester fibre

Feet

die-cast aluminium

**Ferrules** 

plastic material

Cover

fabric or leather

2 5/9/25

## Technical drawings













3 5/9/25