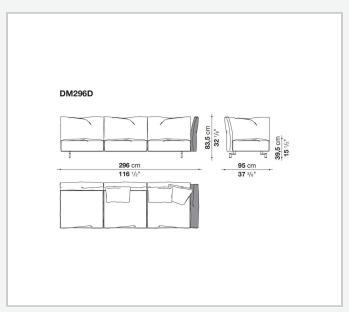

base structure by means of a bayonet coupling system. The small feet, with their discrete and essential design, have an elegant oval section. What emerges is lightness but also versatility, in line with the contemporary lifestyle dictates increasingly merging living spaces and home office corners. Dambo thus lends itself to a wide audience, faithful to the B&B Italia tradition, but with an eye on the art of modern living.

1

## Technical information

### **Internal frame**

tubular steel and steel profiles

Internal frame upholstery
Bayfit® flexible cold shaped polyurethane foam, polyester fibre cover

# Back cushion (DM55C) polyester fibre

Feet

die-cast aluminium

**Ferrules** 

plastic material

Cover

fabric or leather

2 5/9/25

## Technical drawings













3 5/9/25