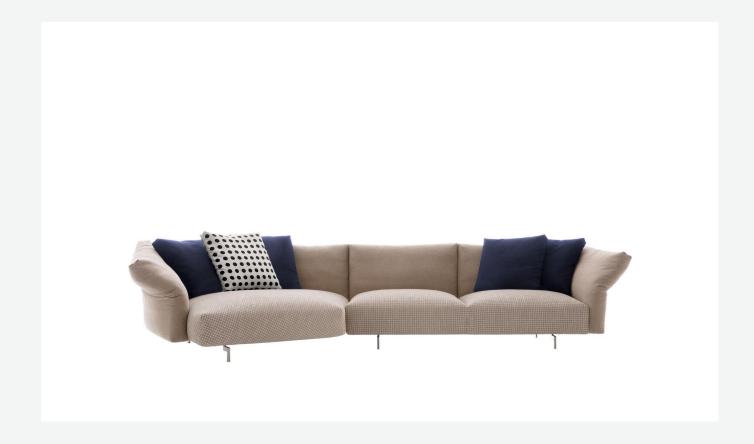

### Description

Dambo is the third sofa system that Piero Lissoni has designed for B&B Italia. It's a modular system composed of irregular pentagons and rectangular modules that combines more complex geometric shapes with linear elements and lends itself to multiple compositions and environments. The pentagonal base elements, with their large dimensions and great flexibility, can be used as peninsulas when combined with other elements or as free-standing monoliths. They are cozy volumes to be placed in the middle of a room, to craft corner solutions or to create customized compositions. The high, enveloping backrests are a hymn to the organic forms of the botanical world. The armrests resemble petals thanks to a front movement that allows them to be lowered and adjusted as desired. There are five basic elements, characterized by a cozy softness and plush ergonomics. The different geometries are in harmony with each other, informal yet functional and versatile. The entire series boasts a cold-foamed construction system with state-of-the-art upholstery. Backrests and armrests are attached to the base structure by means of a bayonet coupling system. The small feet, with their discrete and essential design, have an elegant oval section. What emerges is lightness but also versatility, in line with the contemporary lifestyle dictates increasingly merging living spaces and home office corners. Dambo thus lends itself to a wide audience, faithful to the B&B Italia tradition, but with an eye on the art of modern living.