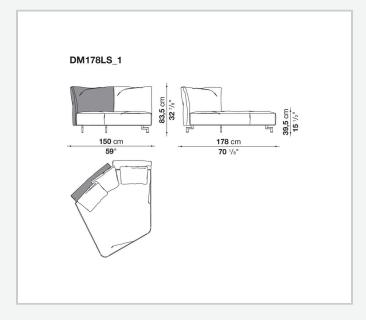

ns of a bayonet coupling system. The small feet, with their discrete and essential design, have an elegant oval section. What emerges is lightness but also versatility, in line with the contemporary lifestyle dictates increasingly merging living spaces and home office corners. Dambo thus lends itself to a wide audience, faithful to the B&B Italia tradition, but with an eye on the art of modern living.

1

## Technical information

### **Internal frame**

tubular steel and steel profiles

Internal frame upholstery
Bayfit® flexible cold shaped polyurethane foam, polyester fibre cover

# Back cushion (DM55C) polyester fibre

Feet

die-cast aluminium

**Ferrules** 

plastic material

Cover

fabric or leather

2 5/9/25

## Technical drawings













3 5/9/25