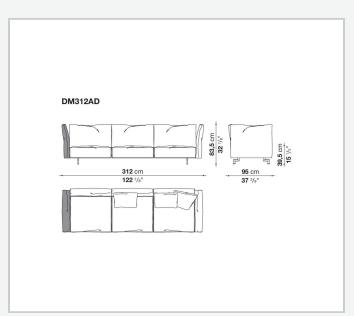

ure by means of a bayonet coupling system. The small feet, with their discrete and essential design, have an elegant oval section. What emerges is lightness but also versatility, in line with the contemporary lifestyle dictates increasingly merging living spaces and home office corners. Dambo thus lends itself to a wide audience, faithful to the B&B Italia tradition, but with an eye on the art of modern living.

1

## Technical information

### **Internal frame**

tubular steel and steel profiles

Internal frame upholstery
Bayfit® flexible cold shaped polyurethane foam, polyester fibre cover

# Back cushion (DM55C) polyester fibre

Feet

die-cast aluminium

**Ferrules** 

plastic material

Cover

fabric or leather

2 5/9/25

## Technical drawings













3 5/9/25