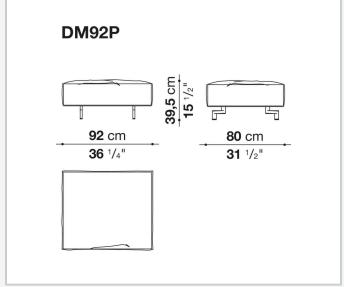

bayonet coupling system. The small feet, with their discrete and essential design, have an elegant oval section. What emerges is lightness but also versatility, in line with the contemporary lifestyle dictates increasingly merging living spaces and home office corners. Dambo thus lends itself to a wide audience, faithful to the B&B Italia tradition, but with an eye on the art of modern living.

1

## Technical information

### **Internal frame**

tubular steel and steel profiles

Internal frame upholstery
Bayfit® flexible cold shaped polyurethane foam, polyester fibre cover

# Back cushion (DM55C) polyester fibre

Feet

die-cast aluminium

**Ferrules** 

plastic material

Cover

fabric or leather

2 5/9/25

## Technical drawings













3 5/9/25