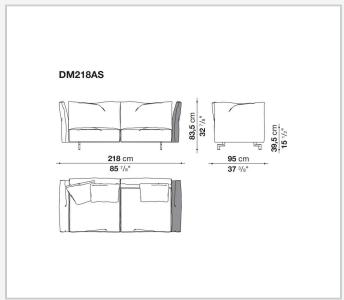

structure by means of a bayonet coupling system. The small feet, with their discrete and essential design, have an elegant oval section. What emerges is lightness but also versatility, in line with the contemporary lifestyle dictates increasingly merging living spaces and home office corners. Dambo thus lends itself to a wide audience, faithful to the B&B Italia tradition, but with an eye on the art of modern living.

1

## Technical information

### **Internal frame**

tubular steel and steel profiles

Internal frame upholstery
Bayfit® flexible cold shaped polyurethane foam, polyester fibre cover

# Back cushion (DM55C) polyester fibre

Feet

die-cast aluminium

**Ferrules** 

plastic material

Cover

fabric or leather

2 5/9/25

## Technical drawings













3 5/9/25