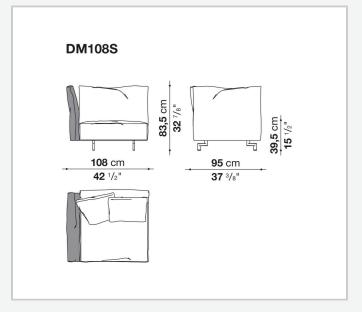

are attached to the base structure by means of a bayonet coupling system. The small feet, with their discrete and essential design, have an elegant oval section. What emerges is lightness but also versatility, in line with the contemporary lifestyle dictates increasingly merging living spaces and home office corners. Dambo thus lends itself to a wide audience, faithful to the B&B Italia tradition, but with an eye on the art of modern living.

1

## Technical information

### **Internal frame**

tubular steel and steel profiles

Internal frame upholstery
Bayfit® flexible cold shaped polyurethane foam, polyester fibre cover

# Back cushion (DM55C) polyester fibre

Feet

die-cast aluminium

**Ferrules** 

plastic material

Cover

fabric or leather

2 5/9/25

## Technical drawings













3 5/9/25