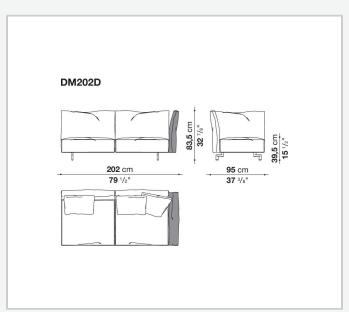

the base structure by means of a bayonet coupling system. The small feet, with their discrete and essential design, have an elegant oval section. What emerges is lightness but also versatility, in line with the contemporary lifestyle dictates increasingly merging living spaces and home office corners. Dambo thus lends itself to a wide audience, faithful to the B&B Italia tradition, but with an eye on the art of modern living.

1

## Technical information

### **Internal frame**

tubular steel and steel profiles

Internal frame upholstery
Bayfit® flexible cold shaped polyurethane foam, polyester fibre cover

# Back cushion (DM55C) polyester fibre

Feet

die-cast aluminium

**Ferrules** 

plastic material

Cover

fabric or leather

2 5/9/25

## Technical drawings













3 5/9/25