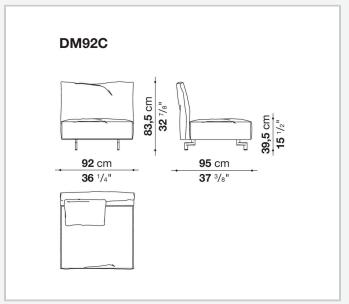

mrests are attached to the base structure by means of a bayonet coupling system. The small feet, with their discrete and essential design, have an elegant oval section. What emerges is lightness but also versatility, in line with the contemporary lifestyle dictates increasingly merging living spaces and home office corners. Dambo thus lends itself to a wide audience, faithful to the B&B Italia tradition, but with an eye on the art of modern living.

1

## Technical information

### **Internal frame**

tubular steel and steel profiles

Internal frame upholstery
Bayfit® flexible cold shaped polyurethane foam, polyester fibre cover

# Back cushion (DM55C) polyester fibre

Feet

die-cast aluminium

**Ferrules** 

plastic material

Cover

fabric or leather

2 5/9/25

## Technical drawings













3 5/9/25