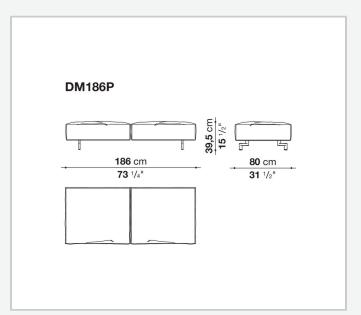

yonet coupling system. The small feet, with their discrete and essential design, have an elegant oval section. What emerges is lightness but also versatility, in line with the contemporary lifestyle dictates increasingly merging living spaces and home office corners. Dambo thus lends itself to a wide audience, faithful to the B&B Italia tradition, but with an eye on the art of modern living.

1

## Technical information

### **Internal frame**

tubular steel and steel profiles

Internal frame upholstery
Bayfit® flexible cold shaped polyurethane foam, polyester fibre cover

# Back cushion (DM55C) polyester fibre

Feet

die-cast aluminium

**Ferrules** 

plastic material

Cover

fabric or leather

2 5/9/25

## Technical drawings













3 5/9/25