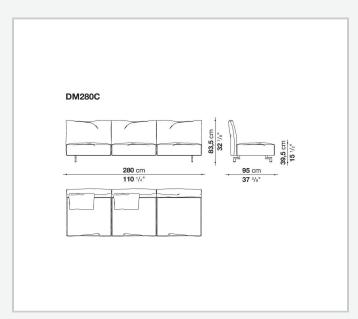

ts are attached to the base structure by means of a bayonet coupling system. The small feet, with their discrete and essential design, have an elegant oval section. What emerges is lightness but also versatility, in line with the contemporary lifestyle dictates increasingly merging living spaces and home office corners. Dambo thus lends itself to a wide audience, faithful to the B&B Italia tradition, but with an eye on the art of modern living.

1

## Technical information

### **Internal frame**

tubular steel and steel profiles

Internal frame upholstery
Bayfit® flexible cold shaped polyurethane foam, polyester fibre cover

# Back cushion (DM55C) polyester fibre

Feet

die-cast aluminium

**Ferrules** 

plastic material

Cover

fabric or leather

2 5/9/25

## Technical drawings













3 5/9/25