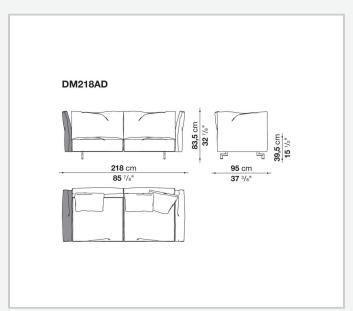

ructure by means of a bayonet coupling system. The small feet, with their discrete and essential design, have an elegant oval section. What emerges is lightness but also versatility, in line with the contemporary lifestyle dictates increasingly merging living spaces and home office corners. Dambo thus lends itself to a wide audience, faithful to the B&B Italia tradition, but with an eye on the art of modern living.

1

## Technical information

### **Internal frame**

tubular steel and steel profiles

Internal frame upholstery
Bayfit® flexible cold shaped polyurethane foam, polyester fibre cover

# Back cushion (DM55C) polyester fibre

Feet

die-cast aluminium

**Ferrules** 

plastic material

Cover

fabric or leather

2 5/9/25

## Technical drawings













3 5/9/25