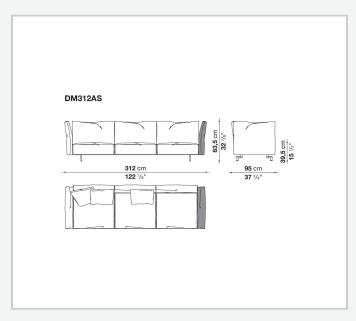

cture by means of a bayonet coupling system. The small feet, with their discrete and essential design, have an elegant oval section. What emerges is lightness but also versatility, in line with the contemporary lifestyle dictates increasingly merging living spaces and home office corners. Dambo thus lends itself to a wide audience, faithful to the B&B Italia tradition, but with an eye on the art of modern living.

1

## Technical information

### **Internal frame**

tubular steel and steel profiles

Internal frame upholstery
Bayfit® flexible cold shaped polyurethane foam, polyester fibre cover

# Back cushion (DM55C) polyester fibre

Feet

die-cast aluminium

**Ferrules** 

plastic material

Cover

fabric or leather

2 5/9/25

## Technical drawings













3 5/9/25