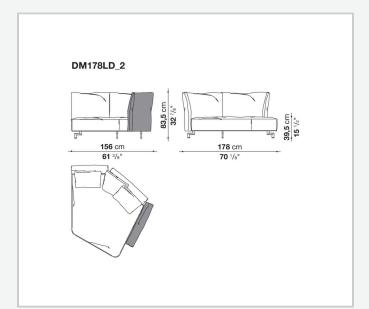

a bayonet coupling system. The small feet, with their discrete and essential design, have an elegant oval section. What emerges is lightness but also versatility, in line with the contemporary lifestyle dictates increasingly merging living spaces and home office corners. Dambo thus lends itself to a wide audience, faithful to the B&B Italia tradition, but with an eye on the art of modern living.

1

## Technical information

### **Internal frame**

tubular steel and steel profiles

Internal frame upholstery
Bayfit® flexible cold shaped polyurethane foam, polyester fibre cover

# Back cushion (DM55C) polyester fibre

Feet

die-cast aluminium

**Ferrules** 

plastic material

Cover

fabric or leather

2 5/9/25

## Technical drawings













3 5/9/25