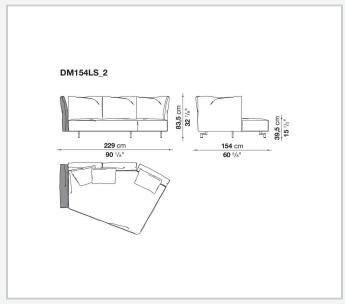

means of a bayonet coupling system. The small feet, with their discrete and essential design, have an elegant oval section. What emerges is lightness but also versatility, in line with the contemporary lifestyle dictates increasingly merging living spaces and home office corners. Dambo thus lends itself to a wide audience, faithful to the B&B Italia tradition, but with an eye on the art of modern living.

1

## Technical information

### **Internal frame**

tubular steel and steel profiles

Internal frame upholstery
Bayfit® flexible cold shaped polyurethane foam, polyester fibre cover

# Back cushion (DM55C) polyester fibre

Feet

die-cast aluminium

**Ferrules** 

plastic material

Cover

fabric or leather

2 5/9/25

## Technical drawings













3 5/9/25