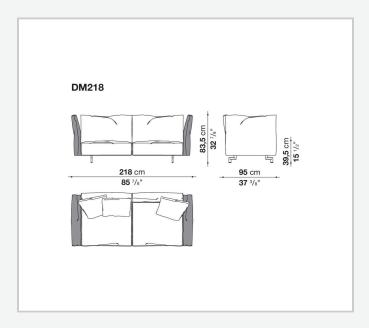

d armrests are attached to the base structure by means of a bayonet coupling system. The small feet, with their discrete and essential design, have an elegant oval section. What emerges is lightness but also versatility, in line with the contemporary lifestyle dictates increasingly merging living spaces and home office corners. Dambo thus lends itself to a wide audience, faithful to the B&B Italia tradition, but with an eye on the art of modern living.

1

## Technical information

### **Internal frame**

tubular steel and steel profiles

Internal frame upholstery
Bayfit® flexible cold shaped polyurethane foam, polyester fibre cover

# Back cushion (DM55C) polyester fibre

Feet

die-cast aluminium

**Ferrules** 

plastic material

Cover

fabric or leather

2 5/9/25

## Technical drawings













3 5/9/25