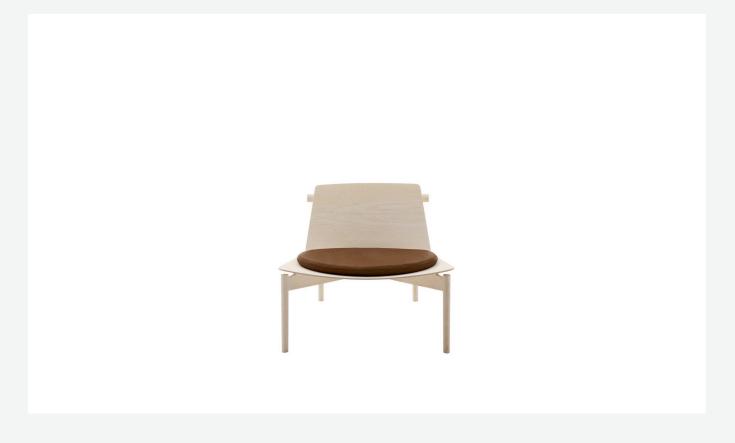

## Eryt armchairs

2023

<u>Piero Lissoni</u>

## Description

Nodding to 1950s Nordic design and to elements of Japanese culture, Eryt is the new armchair by Piero Lissoni. With a strong graphic and welcoming presence, the ash structure recalls Nordic rigor and an oriental spirit through a linear combination of materials but with refined touches. The turned solid wooden frame is made of ash topped with a curved plywood backrest and seat. The armchair is available entirely in wood or with the seat covered in thick leather and can be complemented with a soft elliptical cushion upholstered in fabric or leather. Eryt's design is reduced to a minimum to meet technical requirements, guarantee a lightweight aesthetic, and provide comfort.