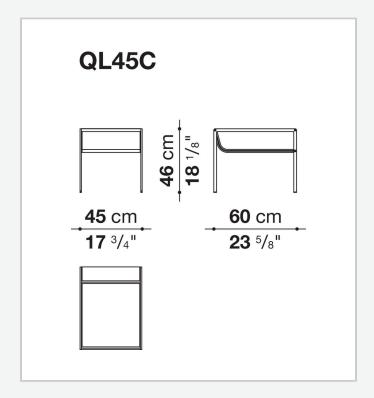

Tan



## Description

Quiet Lines, a transversal collection consisting of writing desk, bench, bedside table, and screen, is the result of research into serenity by Gabriel Tan and B&B Italia. The silhouette of each collection piece is made up of curved and straight lines, with a striking graphic mark. The curved surfaces upholstered in leather provide tactility and comfort and muffle the sound of objects as they are placed on the shelves. The small/night table, which can be used from both sides, is characterized by a leather shelf and a glass top that recreates a display effect.

### Technical information

1

Support frame
aluminium and steel
Top
glass
Lower top
hard polyurethane
Ferrules
thermoplastic materic

thermoplastic material **Cover** 

leather

2 5/8/25

# Technical drawings



3 5/8/25