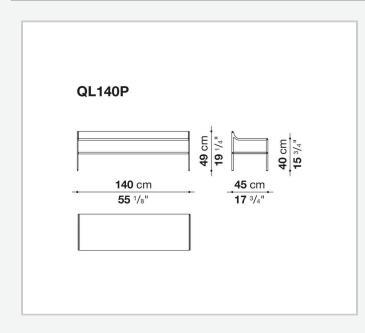

## Description

Quiet Lines, a transversal collection consisting of writing desk, bench, bedside table, and screen, is the result of research into serenity by Gabriel Tan and B&B Italia. The silhouette of each collection piece is made up of curved and straight lines, with a striking graphic mark. The curved surfaces upholstered in leather provide tactility and comfort and muffle the sound of objects as they are placed on the shelves. The bench, a versatile element that lends itself to various uses and environments, has a shelf under the seat that can be used to store blankets, clothing and objects.

### **Technical** information

Support frame aluminium and steel Seat MDF wood fibre panel Lower top hard polyurethane Ferrules thermoplastic material **Cover** leather

## Technical drawings