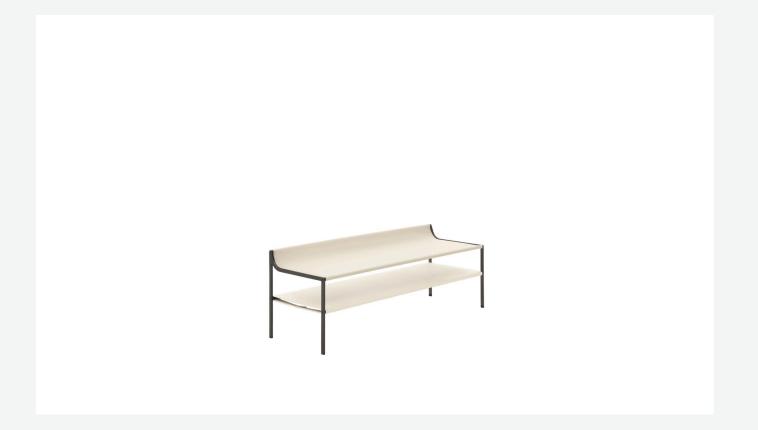

### Description

Quiet Lines, a transversal collection consisting of writing desk, bench, bedside table, and screen, is the result of research into serenity by Gabriel Tan and B&B Italia. The silhouette of each collection piece is made up of curved and straight lines, with a striking graphic mark. The curved surfaces upholstered in leather provide tactility and comfort and muffle the sound of objects as they are placed on the shelves. The bench, a versatile element that lends itself to various uses and environments, has a shelf under the seat that can be used to store blankets, clothing and objects.