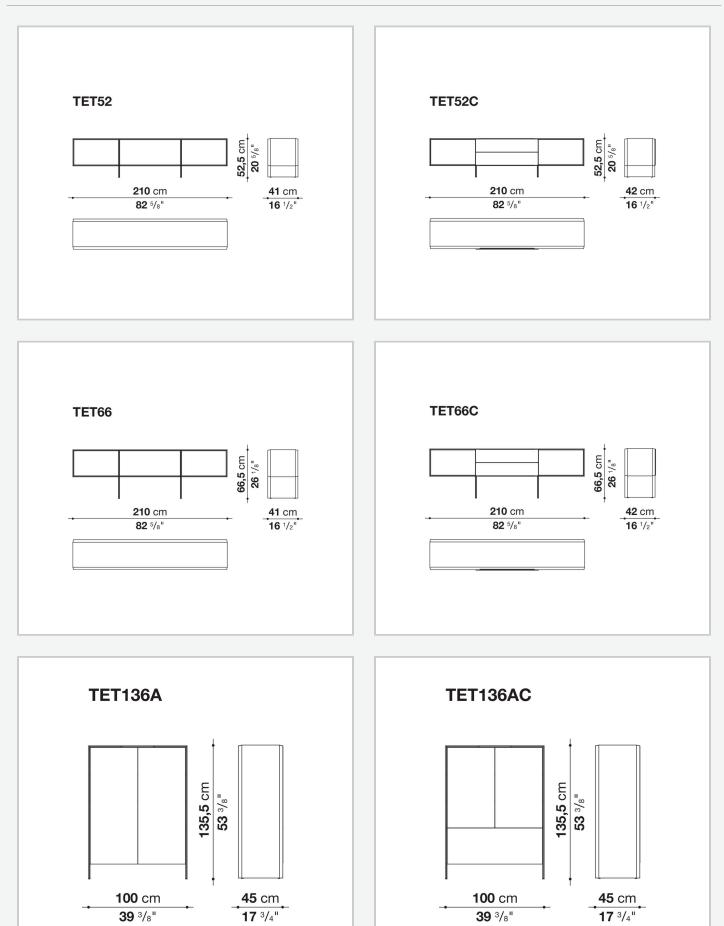

ile the lower version can complement a sofa or double as a TV stand. Tetrami is available as an open cabinet or with drawers, making it a functional container. The grain and texture of ash make it an elegant and refined piece of furniture. The cabinets are also available in a two-tone version by combining the two ash tones for the finish of the outer and inner surfaces.

#### Frame

veneered MDF wood fibre panel with solid wood parts

#### Drawer

bottom base and back panel in wood particles with melamine faced cover, edges in aluminium with complete opening and cushioned runners

#### Ferrules

anodized aluminium

#### LED lighting system

Strip LED 24V DC 3000K

- Power supply unit: input voltage 110-240V 50-60Hz, output voltage 12-24V DC, maximum wattage 18W-48W

## Technical drawings



5/8/25