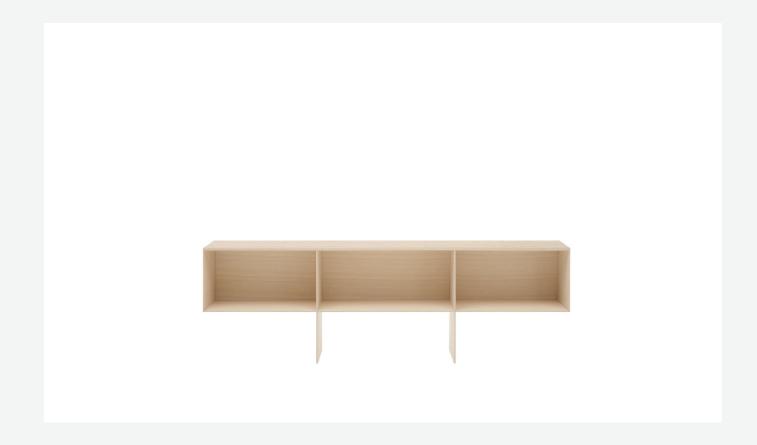

### Description

A linear graphic character, with a strong functional impact, distinguishes Tetrami, the new collection of freestanding containers born from the creative flair of the Japanese master Naoto Fukasawa. The rectangle is the star element, as are the feet that unexpectedly materialize as vertical extensions of the two central partitions. The object is created thanks to the experience of expert cabinetmakers and is composed of extra thin wooden lists. Generously sized but not bulky, Tetrami is available in two heights. The taller model can be used as a sideboard, while the lower version can complement a sofa or double as a TV stand. Tetrami is available as an open cabinet or with drawers, making it a functional container. The grain and texture of ash make it an elegant and refined piece of furniture. The cabinets are also available in a two-tone version by combining the two ash tones for the finish of the outer and inner surfaces.