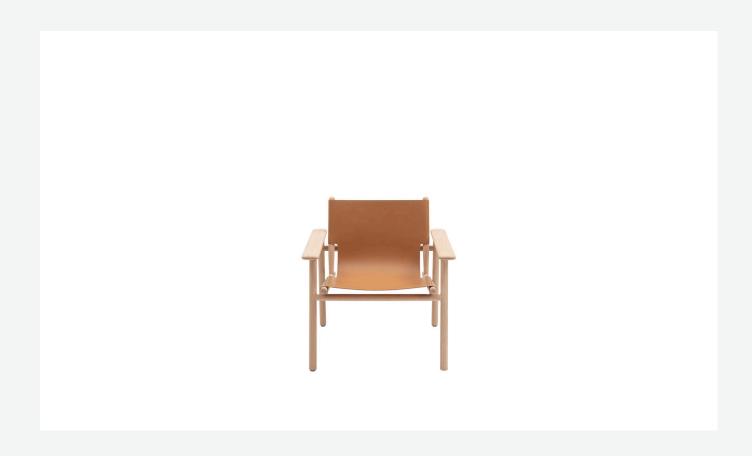

## Cordoba

**ARMCHAIRS** 

2022

Foster+Partners Industrial Design Studio

## Description

Designed by Foster+Partners, Industrial Design Studio, Cordoba is an armchair that combines design, precision and environmental responsibility. Roomy and welcoming, the oak wood frame recalls Nordic precision and an oriental spirit, through an almost primordial combination that reveals accountrements of absolute quality. In the legs, armrests and seat elements, the section changes according to function, reducing to a minimum that accommodates technical requirements, provides comfort and ensures an aesthetic devoted to lightness. The back and seat are made of thick leather, either smooth or embossed, which can be easily removed to allow for convenient maintenance and to be able to separate all materials when needed. This choice represents the desire to move in the direction of increasingly responsible design.