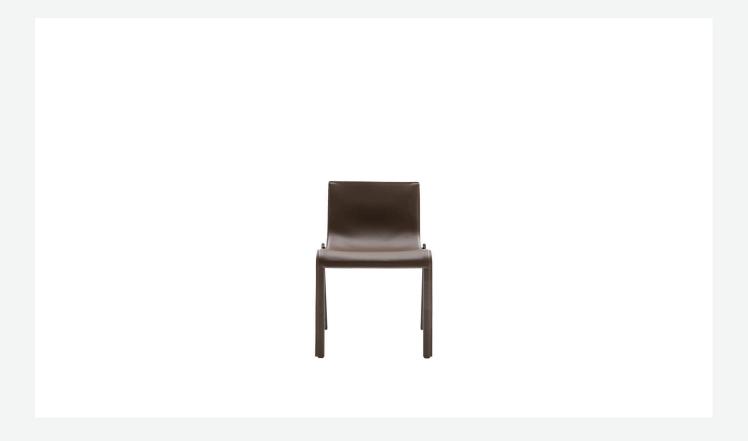

#### Description

Mjna is a chair that combines the practicality of a functional product with the elegance of materials such as steel and thick leather. The steel frame is visible in the back legs, while the rest of the chair is completely covered in fine thick leather. This design choice gives Mjna a distinctive visual uniformity, a chromatic harmony that communicates with the delicate curves of the frame. Mjna's versatility is also expressed in the fact that it is stackable, an uncommon feature for such a sophisticated chair. Indeed, Lissoni designed the structure so that it can be easily and conveniently stored after use, giving a new option to private clients as well as the commercial contract world.