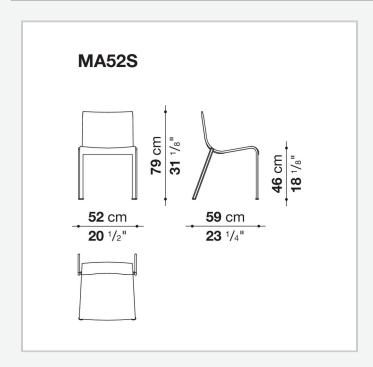

terials such as steel and thick leather. The steel frame is visible in the back legs, while the rest of the chair is completely covered in fine thick leather. This design choice gives Mjna a distinctive visual uniformity, a chromatic harmony that communicates with the delicate curves of the frame. Mjna's versatility is also expressed in the fact that it is stackable, an uncommon feature for such a sophisticated chair. Indeed, Lissoni designed the structure so that it can be easily and conveniently stored after use, giving a new option to private clients as well as the commercial contract world.

### **Technical** information

#### Frame

tubular steel and steel profiles **Ferrules and section back** thermoplastic material **Cover** thick leather with polyester core

## Technical drawings