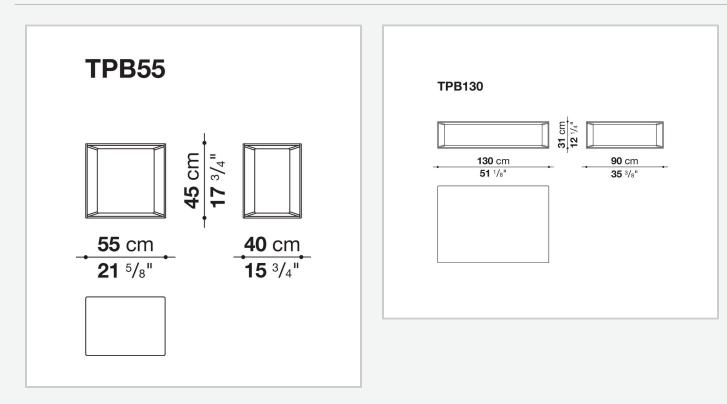

## Pablo Outdoor

SMALL TABLES

2022

Vincent Van Duysen



## Description

The decisive yet soft lines of Pablo Outdoor seats are perfectly balanced in the small cement outdoor tables. Linear, solid, and highly geometric shapes represent the heart of these architectural objects with a certain effect. To provide multiple solutions, the small Pablo Outdoor tables come in two sizes and two colours. The colours give shape to a large, low model that works perfectly as an island defining a conversation area, and a higher, narrower model with a square base, is ideal as a service element next to the sofa or armchair.

## **Technical** information

**Top and frame** cement (Ultra High Performance Concrete) **Ferrules** thermoplastic material

## Technical drawings