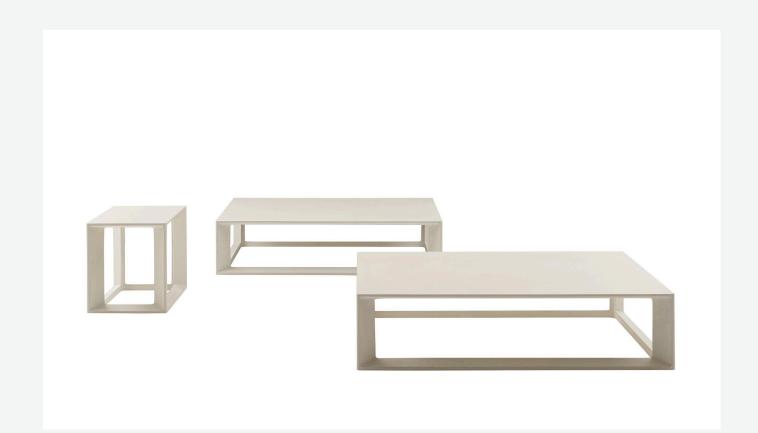

## Description

The decisive yet soft lines of Pablo Outdoor seats are perfectly balanced in the small cement outdoor tables. Linear, solid, and highly geometric shapes represent the heart of these architectural objects with a certain effect. To provide multiple solutions, the small Pablo Outdoor tables come in two sizes and two colours. The colours give shape to a large, low model that works perfectly as an island defining a conversation area, and a higher, narrower model with a square base, is ideal as a service element next to the sofa or armchair.