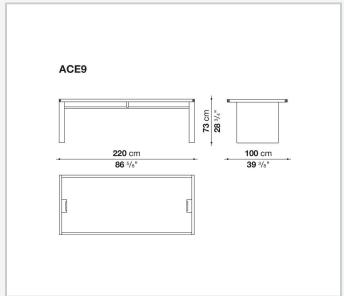

#### Top (ACE9-ACE10-ACE19)

solid wood, veneered wood particles panel

# Technical drawings

3 5/8/25