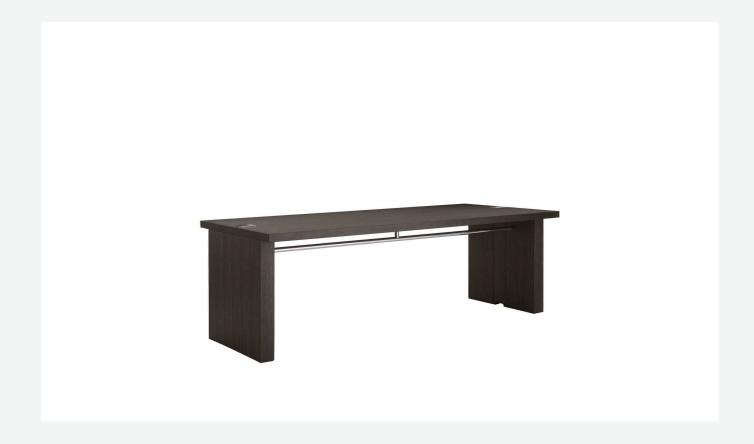

#### Top (ACE9-ACE10-ACE19)

solid wood, veneered wood particles panel

# veneered wood particles panel Support frame and crosspiece

drawn steel

#### Adjustable feet

steel and plastic material

2 5/8/25