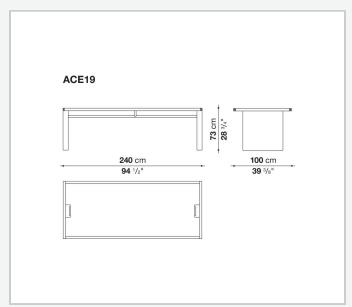

#### Top (ACE9-ACE10-ACE19)

solid wood, veneered wood particles panel

# Technical drawings

3 5/8/25