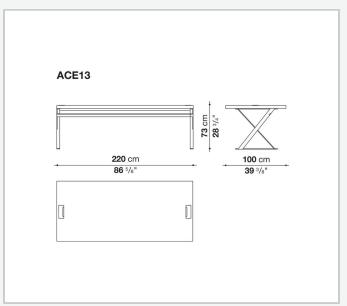

#### Top (ACE13)

plywood panel with honeycomb-core and veneered MDF wood fibre

# Technical drawings

3 5/8/25