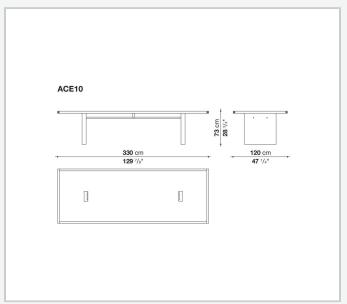

#### Top (ACE9-ACE10-ACE19)

solid wood, veneered wood particles panel

# Technical drawings

3 5/8/25