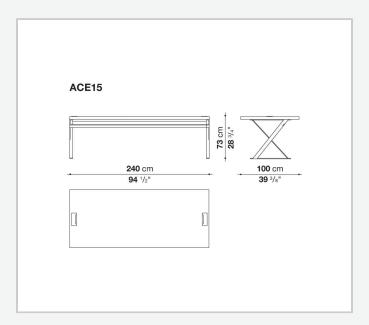

**TABLES** 

2007

Antonio Citterio



## Description

A complete range of wooden furniture designed to furnish executive offices and meeting rooms with great elegance, but also to solve home office needs. The series includes storage units, sideboards, bookcases, meeting tables and writing-desks. There are also solutions for wiring management, storage units with lockable drawers for suspended filing and wardrobe use containers.

### Technical information

1

#### Top (ACE9-ACE10-ACE19)

solid wood, veneered wood particles panel

#### Top (ACE13)

plywood panel with honeycomb-core and veneered MDF wood fibre

#### Top (ACE20)

# veneered wood particles panel Support frame and crosspiece

drawn steel

#### Adjustable feet

steel and plastic material

2 5/8/25

# Technical drawings













3 5/8/25