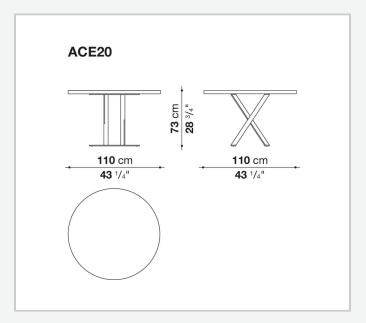

#### Top (ACE20)

# veneered wood particles panel Support frame and crosspiece

drawn steel

# Technical drawings

3 5/8/25