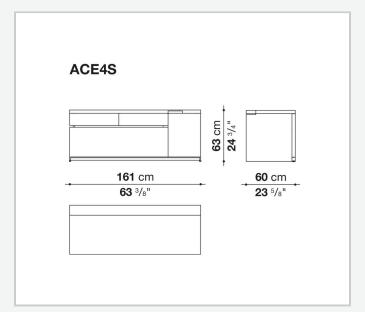

g management, storage units with lockable drawers for suspended filing and wardrobe use containers.

### Technical information

1

#### Frame (ACE1)

veneered honeycomb-core and wood particles panel

#### Frame (ACE3C)

solid wood, veneered wood particles panel

#### Frame (ACE8-ACE5-ACE4-ACE17-ACE22)

solid wood, wood particles panel, veneered honeycomb-core and wood particles panel

#### Back panel (ACE3C)

veneered wood particles panel, glass or fabric

#### **Drawer (ACE1-ACE4-ACE5-ACE8)**

wood particles panel, multi-layered wood panel

#### File holder support (ACE1-ACE4-ACE5-ACE8)

drawn steel and steel profiles

#### **Partitions**

methacrylate with aluminium profiles

#### **Base-frame**

drawn steel

#### Adjustable feet

steel and plastic material

2

# Technical drawings









3