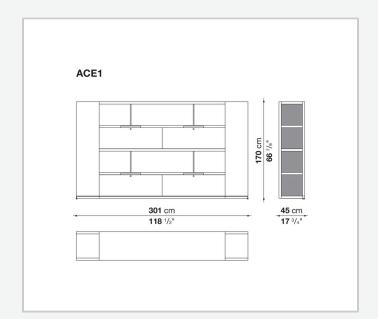

#### Frame (ACE1)

veneered honeycomb-core and wood particles panel

#### **Drawer (ACE1-ACE4-ACE5-ACE8)**

wood particles panel, multi-layered wood panel

#### File holder support (ACE1-ACE4-ACE5-ACE8)

drawn steel and steel profiles

# Technical drawings

3