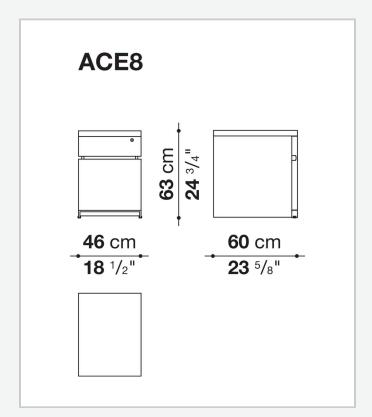

iring management, storage units with lockable drawers for suspended filing and wardrobe use containers.

### Technical information

1

#### Frame (ACE1)

veneered honeycomb-core and wood particles panel

#### Frame (ACE3C)

solid wood, veneered wood particles panel

#### Frame (ACE8-ACE5-ACE4-ACE17-ACE22)

solid wood, wood particles panel, veneered honeycomb-core and wood particles panel

#### Back panel (ACE3C)

veneered wood particles panel, glass or fabric

#### **Drawer (ACE1-ACE4-ACE5-ACE8)**

wood particles panel, multi-layered wood panel

#### File holder support (ACE1-ACE4-ACE5-ACE8)

drawn steel and steel profiles

#### **Partitions**

methacrylate with aluminium profiles

#### **Base-frame**

drawn steel

#### Adjustable feet

steel and plastic material

2

# Technical drawings









3