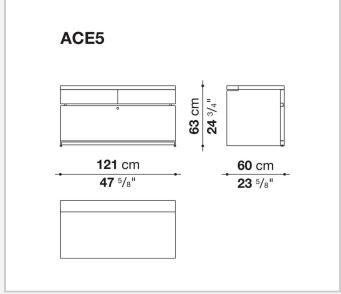

ing management, storage units with lockable drawers for suspended filing and wardrobe use containers.

### Technical information

1

#### Frame (ACE1)

veneered honeycomb-core and wood particles panel

#### Frame (ACE3C)

solid wood, veneered wood particles panel

#### Frame (ACE8-ACE5-ACE4-ACE17-ACE22)

solid wood, wood particles panel, veneered honeycomb-core and wood particles panel

#### Back panel (ACE3C)

veneered wood particles panel, glass or fabric

#### **Drawer (ACE1-ACE4-ACE5-ACE8)**

wood particles panel, multi-layered wood panel

#### File holder support (ACE1-ACE4-ACE5-ACE8)

drawn steel and steel profiles

#### **Partitions**

methacrylate with aluminium profiles

#### **Base-frame**

drawn steel

#### Adjustable feet

steel and plastic material

2

# Technical drawings









3