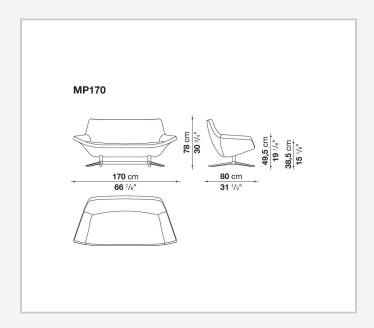

# Metropolitan '14

**SOFAS** 

2016

Jeffrey Bernett



## Description

Metropolitan '14 is a cosy modern sofa featuring a continuous line blending the seat with the armrests and a four-spoke base granting the sofa an aerodynamic flare that refreshingly revisits the look of even the most conventional spaces. The upholstery is available in fabric or in leather.

## Technical information

1

#### Internal frame

tubular steel and steel profiles

### Internal frame upholstery

Bayfit® flexible cold shaped polyurethane foam, shaped polyurethane, polyester fibre cover

**Support frame** die-cast aluminium and extrusions

#### **Ferrules**

thermoplastic material

#### Cover

fabric or leather in limited categories

2 5/9/25

# Technical drawings



3 5/9/25