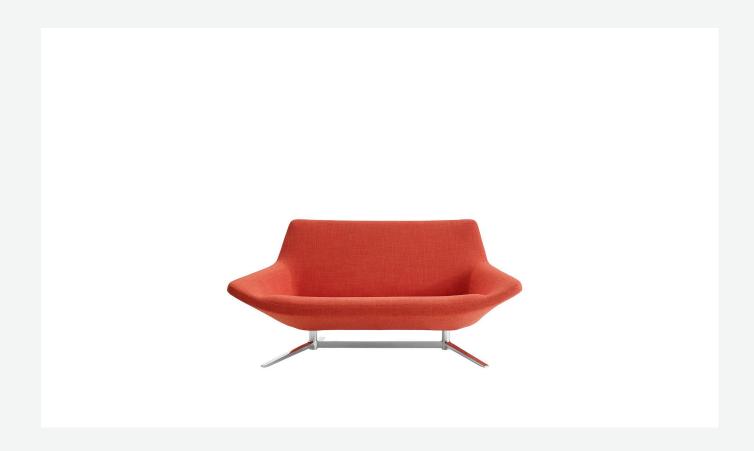

## Description

Metropolitan '14 is a cosy modern sofa featuring a continuous line blending the seat with the armrests and a four-spoke base granting the sofa an aerodynamic flare that refreshingly revisits the look of even the most conventional spaces. The upholstery is available in fabric or in leather.