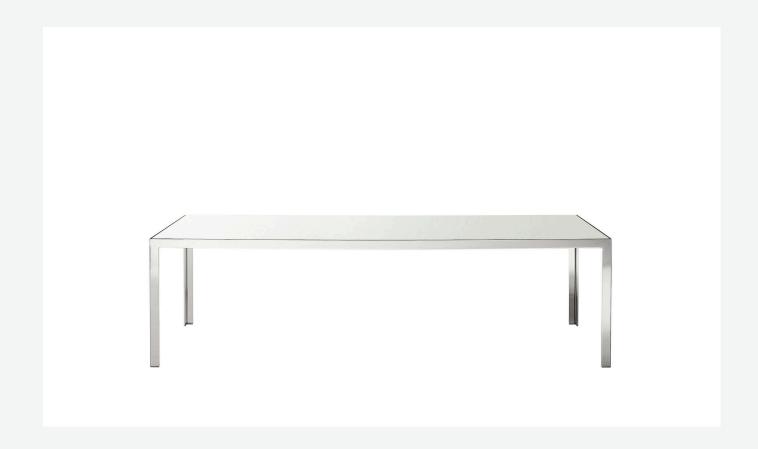

# Description

Progetto 1 is a collection of tables with a pure and rigorous design intended to furnish refined workstations, executive offices and meeting rooms. Available in different sizes, they stand out for their attention to detail and the wide range of possible configurations. They have chromed steel structures to combine with wood or glass tops and can be equipped with shelves and cable holders. To complete the range, a chest of drawers with wheels.