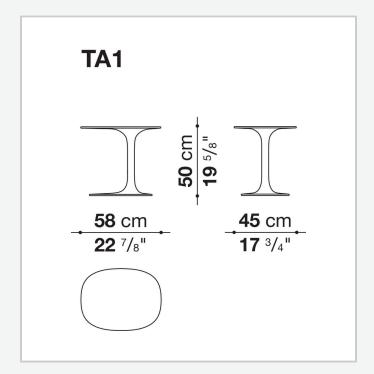

## Awa Outdoor

**SMALL TABLES** 

2009

Naoto Fukasawa



### Description

Elegantly asymmetrical, Awa Outdoor is a versatile object, a service table to be placed wherever a support surface is needed. Its plastic shape exploits the properties of Cristalplant®, a refined and sensual material, equipped with a soft touch surface, but at the same time resistant and extremely practical, to be used both indoors and outdoors.

#### Technical information

#### Top and base-frame

Cristalplant Outdoor®

(natural mineral filler of phosphate of aluminium with polyester acrylate resin)

**Ferrules** 

thermoplastic material

1

# Technical drawings



2 5/9/25