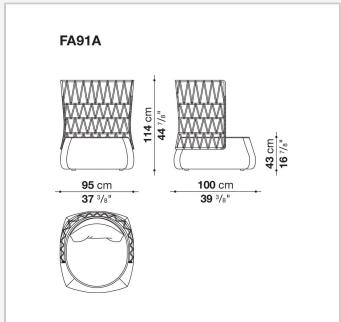

s, transparency and puts the furnishings in an open "dialogue" with the surrounding environment.

## Technical information

1

#### **Frame**

aluminium with polyester powder painting

### Interlacing

polyethylene fibre

#### Internal frame

tubular steel and steel profiles, polystyrene foam

## Internal frame upholstery

Bayfit® flexible cold shaped polyurethane foam, shaped polyurethane of different density, water repellent polyester fibre cover (with heat-sealed ribbon)

#### **Back cushion**

polyester fibre, cover in water repellent polyester fibre

#### **Bottom base**

100% polyamide fabric coated PVC, PVC trimming

#### Feet

thermoplastic material

## Waterproof cover cloth

PES fabric coated on one side in PU

#### Cover

fabric in limited categories

2

# Technical drawings





3 5/9/25