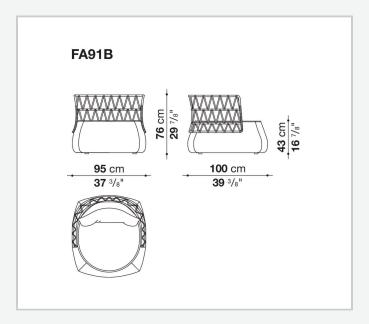

ess, transparency and puts the furnishings in an open "dialogue" with the surrounding environment.

## Technical information

1

#### **Frame**

aluminium with polyester powder painting

### Interlacing

polyethylene fibre

#### Internal frame

tubular steel and steel profiles, polystyrene foam

## Internal frame upholstery

Bayfit® flexible cold shaped polyurethane foam, shaped polyurethane of different density, water repellent polyester fibre cover (with heat-sealed ribbon)

#### **Back cushion**

polyester fibre, cover in water repellent polyester fibre

#### **Bottom base**

100% polyamide fabric coated PVC, PVC trimming

#### Feet

thermoplastic material

## Waterproof cover cloth

PES fabric coated on one side in PU

#### Cover

fabric in limited categories

2

# Technical drawings





3 5/9/25