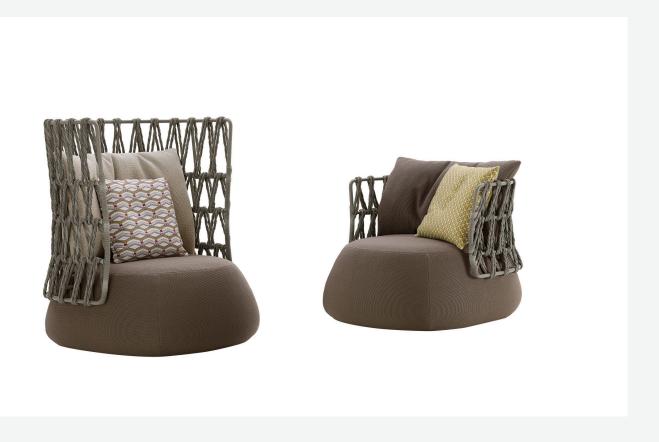

# Description

The rounded, soft and sinuous shapes of the Fat-Sofa Outdoor seating system are characterized by an original interlacing design. Its fully padded seat is accompanied by a metal frame backrest that supports the original weave, creating a special play of fullness and emptiness. The large weave pattern, made of twisted polyethylene fibres, makes the design unique, respecting the idea of lightness, transparency and puts the furnishings in an open "dialogue" with the surrounding environment.