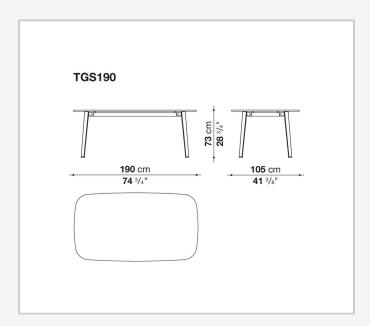

## Ginepro

**TABLES** 

2020

Antonio Citterio



## Description

The Ginepro table is made with an anthracite painted aluminium structure and a Serpentine stone top, extremely durable and precious. With its two shapes (round and rectangular with rounded corners) and different dimensions, it lends itself to be placed in different outdoor environments: terraces, verandas, patios and gardens.

## Technical information

1

**Top** Serpentine stone

Frame

die-cast aluminium and extrusions with polyurethane painting

**Ferrules** 

thermoplastic material

Waterproof cover cloth

PES fabric coated on one side in PU

2 5/9/25

## Technical drawings









3 5/9/25