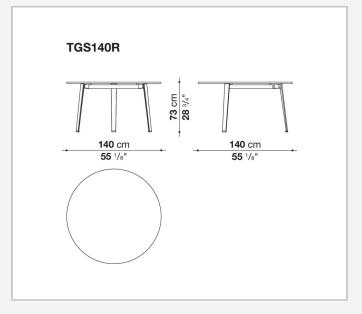

## Ginepro

**TABLES** 

2020

Antonio Citterio



## Description

The Ginepro table is made with an anthracite painted aluminium structure and a Serpentine stone top, extremely durable and precious. With its two shapes (round and rectangular with rounded corners) and different dimensions, it lends itself to be placed in different outdoor environments: terraces, verandas, patios and gardens.

## Technical information

1

**Top** Serpentine stone

Frame

die-cast aluminium and extrusions with polyurethane painting

**Ferrules** 

thermoplastic material

Waterproof cover cloth

PES fabric coated on one side in PU

2 5/9/25

## Technical drawings









3 5/9/25