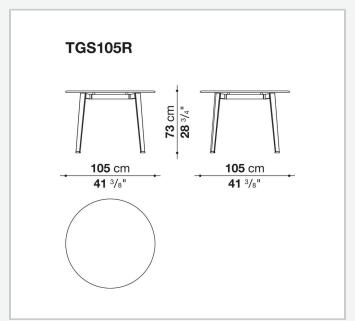

## Ginepro

**TABLES** 

2020

Antonio Citterio



## Description

The Ginepro table is made with an anthracite painted aluminium structure and a Serpentine stone top, extremely durable and precious. With its two shapes (round and rectangular with rounded corners) and different dimensions, it lends itself to be placed in different outdoor environments: terraces, verandas, patios and gardens.

## Technical information

1

**Top** Serpentine stone

Frame

die-cast aluminium and extrusions with polyurethane painting

**Ferrules** 

thermoplastic material

Waterproof cover cloth

PES fabric coated on one side in PU

2 5/9/25

## Technical drawings









3 5/9/25