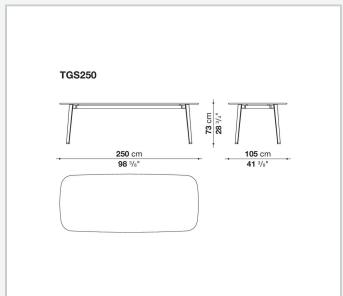

## Ginepro

**TABLES** 

2020

Antonio Citterio



## Description

The Ginepro table is made with an anthracite painted aluminium structure and a Serpentine stone top, extremely durable and precious. With its two shapes (round and rectangular with rounded corners) and different dimensions, it lends itself to be placed in different outdoor environments: terraces, verandas, patios and gardens.

## Technical information

1

**Top** Serpentine stone

Frame

die-cast aluminium and extrusions with polyurethane painting

**Ferrules** 

thermoplastic material

Waterproof cover cloth

PES fabric coated on one side in PU

2 5/9/25

## Technical drawings









3 5/9/25