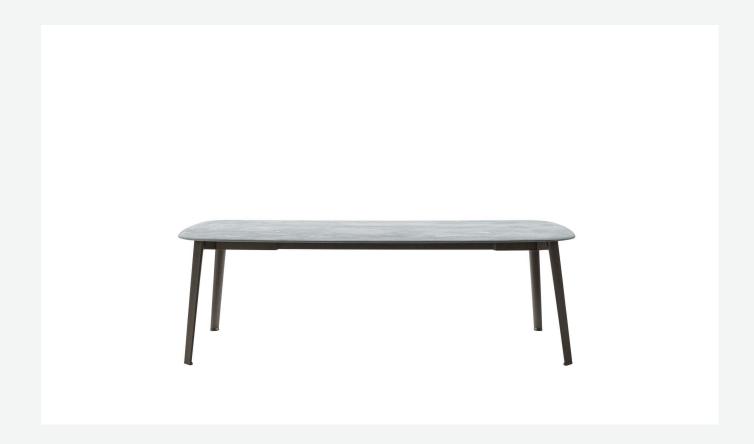

## Description

The Ginepro table is made with an anthracite painted aluminium structure and a Serpentine stone top, extremely durable and precious. With its two shapes (round and rectangular with rounded corners) and different dimensions, it lends itself to be placed in different outdoor environments: terraces, verandas, patios and gardens.

## Technical information

1

**Top** Serpentine stone

Frame

die-cast aluminium and extrusions with polyurethane painting

**Ferrules** 

thermoplastic material

Waterproof cover cloth