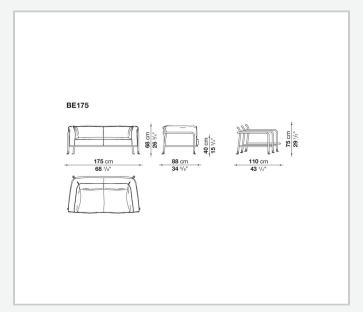

oor furniture, giving life to a collection with an unmistakable style. Comfort is ensured by generous, welcoming cushions, which are not only soft and relaxing but also developed to be sustainable: the paddings are made from 100% polyester fibre obtained from recycled PET plastic bottles, enveloping a polyurethane core in diversified densities. 510 1500 ml bottles are needed to create the upholstery for a Borea three-seater sofa, and 390 bottles for the two-seater sofa.

## Technical information

1

### Frame

tubular and aluminium sheet

**Upholstery** shaped polyurethane of different density, polyester fibre

### Ferrules

plastic material

Waterproof cover cloth

PES fabric coated on one side in PU

### Cover

fabric in limited categories (with profile)

2 5/9/25

# Technical drawings





3 5/9/25