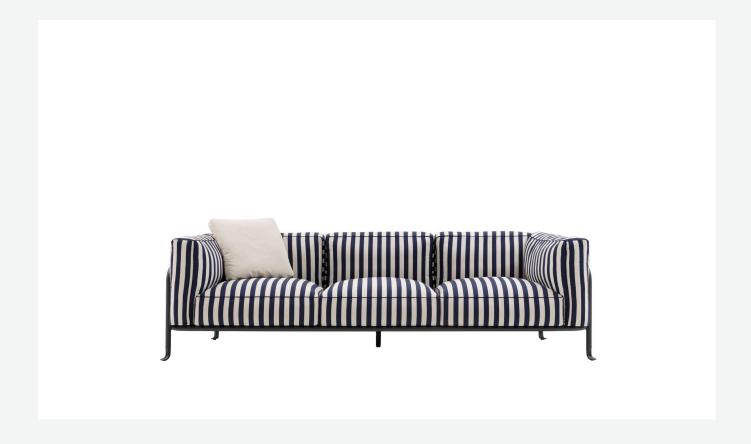

# Description

The outdoor Borea two-seater and three-seater sofas feature a tubular metal frame with a fluid and seamless design, without joints and interruptions, and an unexpected motif in the end part that rests on the ground. The metal bending processes used exploit techniques typically used in the aeronautical sector and transport them into the world of outdoor furniture, giving life to a collection with an unmistakable style. Comfort is ensured by generous, welcoming cushions, which are not only soft and relaxing but also developed to be sustainable: the paddings are made from 100% polyester fibre obtained from recycled PET plastic bottles, enveloping a polyurethane core in diversified densities. 510 1500 ml bottles are needed to create the upholstery for a Borea three-seater sofa, and 390 bottles for the two-seater sofa.