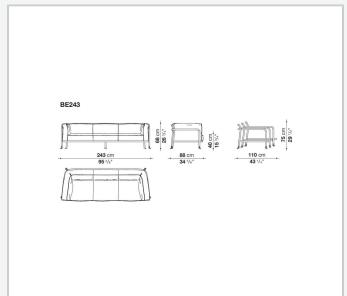

r furniture, giving life to a collection with an unmistakable style. Comfort is ensured by generous, welcoming cushions, which are not only soft and relaxing but also developed to be sustainable: the paddings are made from 100% polyester fibre obtained from recycled PET plastic bottles, enveloping a polyurethane core in diversified densities. 510 1500 ml bottles are needed to create the upholstery for a Borea three-seater sofa, and 390 bottles for the two-seater sofa.

## Technical information

1

### Frame

tubular and aluminium sheet

**Upholstery** shaped polyurethane of different density, polyester fibre

### Ferrules

plastic material

Waterproof cover cloth

PES fabric coated on one side in PU

### Cover

fabric in limited categories (with profile)

2 5/9/25

# Technical drawings





3 5/9/25