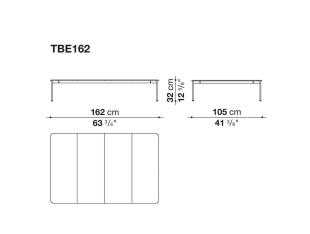

# Borea

SMALL TABLES

2021

<u>Piero Lissoni</u>



#### Description

The Borea small tables for outdoor use offer refined support solutions that play with shapes, sizes and materials. They stand out for their thin frame in painted steel rod and tops in enamelled lava stone, both available in different colours.

By experimenting with different heights and sizes, the Borea small tables cater to every requirement.

### Technical information

#### Frame

tubular stainless steel **Top** enamelled lava stone **Ferrules and spacers** plastic material **Waterproof cover cloth** PES fabric coated on one side in PU

## Technical drawings