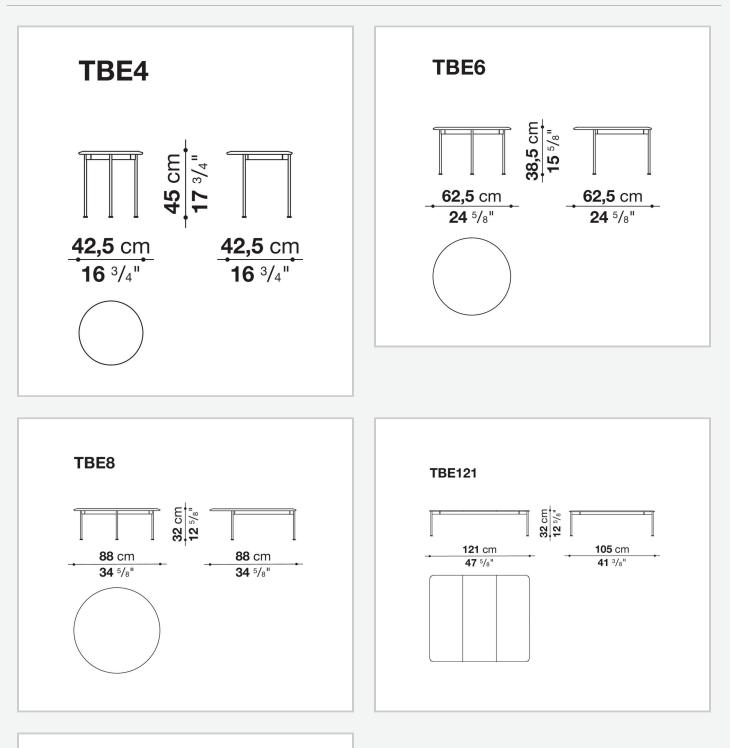

# Borea

SMALL TABLES

2021

<u>Piero Lissoni</u>



#### Description

The Borea small tables for outdoor use offer refined support solutions that play with shapes, sizes and materials. They stand out for their thin frame in painted steel rod and tops in enamelled lava stone, both available in different colours.

By experimenting with different heights and sizes, the Borea small tables cater to every requirement.

### Technical information

#### Frame

tubular stainless steel **Top** enamelled lava stone **Ferrules and spacers** plastic material **Waterproof cover cloth** PES fabric coated on one side in PU

## Technical drawings