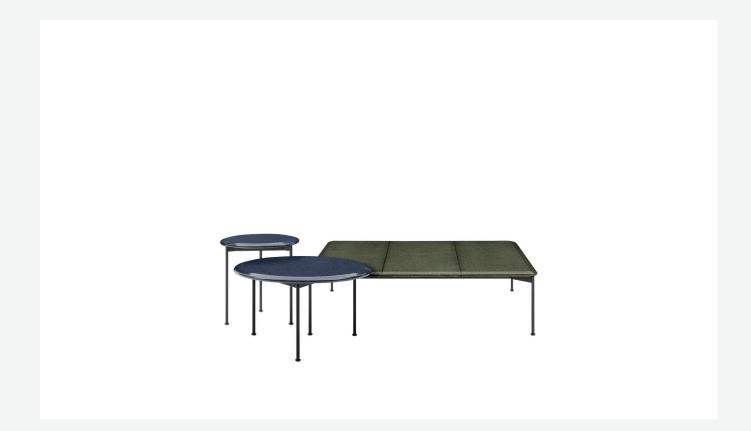

#### Description

The Borea small tables for outdoor use offer refined support solutions that play with shapes, sizes and materials. They stand out for their thin frame in painted steel rod and tops in enamelled lava stone, both available in different colours.

By experimenting with different heights and sizes, the Borea small tables cater to every requirement.