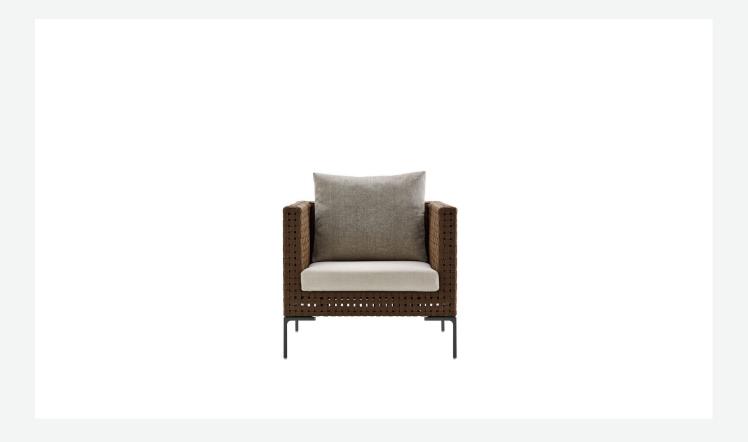

### Description

The Charles Outdoor armchair, part of the homonymous series of outdoor seating, maintains the characteristics that have made the Charles indoor seating system a classic with a decidedly contemporary taste. Indeed, the system features the same slim frame, flexibility and signature design of the inverted "L" shaped feet. With its rigorous, timeless aesthetic, it stands out for its surface created by an open interlacing polypropylene ribbon.