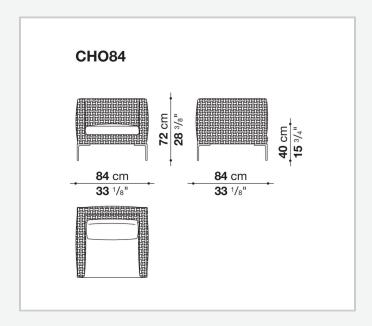

mporary taste. Indeed, the system features the same slim frame, flexibility and signature design of the inverted "L" shaped feet. With its rigorous, timeless aesthetic, it stands out for its surface created by an open interlacing polypropylene ribbon.

## **Technical information**

1

#### **Internal frame**

tubular aluminium and aluminium profiles

#### Interlacing

polypropylene fibre

#### Seat cushion

shaped polyurethane, cover in water repellent polyester fibre

#### **Back cushion**

polyester fibre, cover in water repellent polyester fibre

#### Feet

die-cast aluminium with polyester powder painting

#### **Ferrules**

thermoplastic material

### Waterproof cover cloth

PES fabric coated on one side in PU

#### Cover

fabric in limited categories

2 5/8/25

# Technical drawings



3 5/8/25