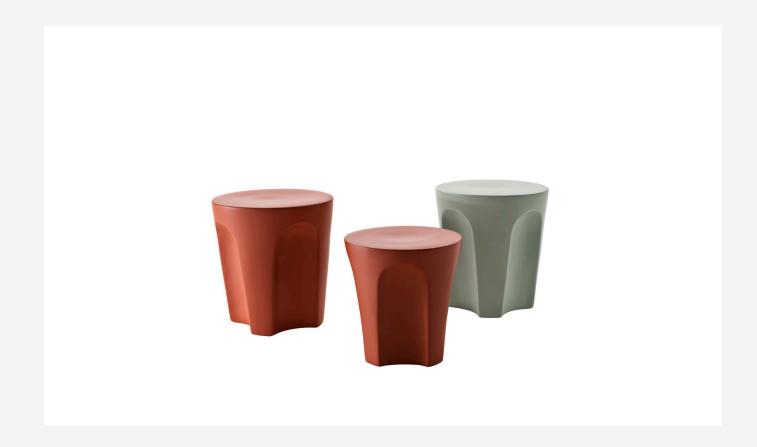

## Description

Colosseo Outdoor, like the indoor version, fits smoothly into the highly successful product category of accessories, furnishing elements that change function according to occasion and need, in this case from coffee table to ottoman. When designing this object, Naoto Fukasawa arrived at the desired shape by considering a solid in the form of an upside-down truncated cone, lightened by arch-shaped grooves that define the surface, creating an assonance with the structure of the famous Roman arena it is named after. Available in two sizes, Colosseo Outdoor is made of porcelain stoneware.