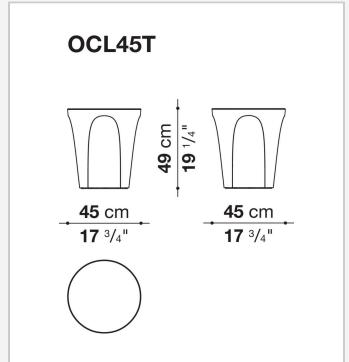

## Colosseo Outdoor

**SMALL TABLES** 

2020

Naoto Fukasawa



## Description

Colosseo Outdoor, like the indoor version, fits smoothly into the highly successful product category of accessories, furnishing elements that change function according to occasion and need, in this case from coffee table to ottoman. When designing this object, Naoto Fukasawa arrived at the desired shape by considering a solid in the form of an upside-down truncated cone, lightened by arch-shaped grooves that define the surface, creating an assonance with the structure of the famous Roman arena it is named after. Available in two sizes, Colosseo Outdoor is made of porcelain stoneware.

## Technical information

Frame and top stoneware Ferrules plastic material

## Technical drawings





2 5/8/25