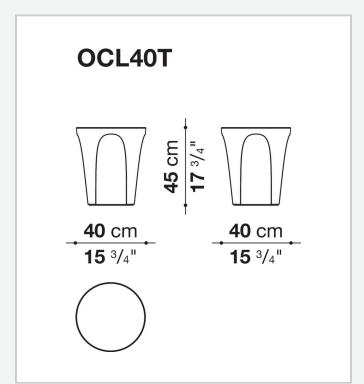

## Colosseo Outdoor

**SMALL TABLES** 

2020

Naoto Fukasawa



## Description

Colosseo Outdoor, like the indoor version, fits smoothly into the highly successful product category of accessories, furnishing elements that change function according to occasion and need, in this case from coffee table to ottoman. When designing this object, Naoto Fukasawa arrived at the desired shape by considering a solid in the form of an upside-down truncated cone, lightened by arch-shaped grooves that define the surface, creating an assonance with the structure of the famous Roman arena it is named after. Available in two sizes, Colosseo Outdoor is made of porcelain stoneware.

## Technical information

Frame and top stoneware Ferrules plastic material

## Technical drawings





2 5/8/25