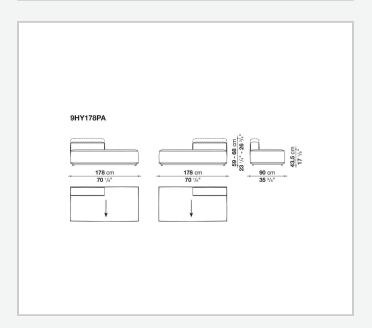

paddings of variable density, carefully designed to pleasantly accommodate and support the body, without allowing it to sink. The supporting structures are almost invisible, and the seat seems to float a few centimetres above the floor. To guarantee further comfort to the deeper seat, the low backrest can be raised using an additional headrest cushion.

### Technical information

#### Frame

die-cast aluminium and extrusions with polyester powder painting

#### Upholstery

shaped polyurethane of different density, cover in water repellent polyester fibre

#### **Seat slats**

glass fibre

#### Ferrules

thermoplastic material

#### Waterproof cover cloth

PES fabric coated on one side in PU

#### Cover

fabric in limited categories (with profile)

2 5/8/25

## Technical drawings













3 5/8/25

























5