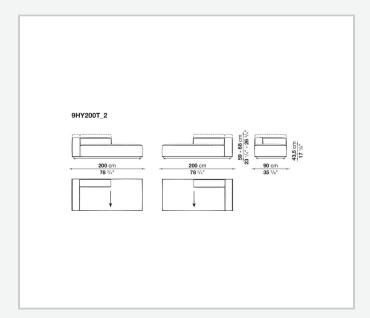

ariable density, carefully designed to pleasantly accommodate and support the body, without allowing it to sink. The supporting structures are almost invisible, and the seat seems to float a few centimetres above the floor. To guarantee further comfort to the deeper seat, the low backrest can be raised using an additional headrest cushion.

### Technical information

#### Frame

die-cast aluminium and extrusions with polyester powder painting

#### Upholstery

shaped polyurethane of different density, cover in water repellent polyester fibre

#### **Seat slats**

glass fibre

#### Ferrules

thermoplastic material

#### Waterproof cover cloth

PES fabric coated on one side in PU

#### Cover

fabric in limited categories (with profile)

2 5/8/25

## Technical drawings













3 5/8/25

























5