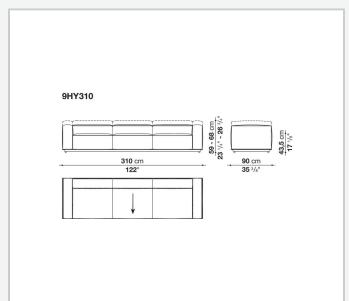

e with paddings of variable density, carefully designed to pleasantly accommodate and support the body, without allowing it to sink. The supporting structures are almost invisible, and the seat seems to float a few centimetres above the floor. To guarantee further comfort to the deeper seat, the low backrest can be raised using an additional headrest cushion.

### Technical information

#### Frame

die-cast aluminium and extrusions with polyester powder painting

#### Upholstery

shaped polyurethane of different density, cover in water repellent polyester fibre

#### **Seat slats**

glass fibre

#### Ferrules

thermoplastic material

#### Waterproof cover cloth

PES fabric coated on one side in PU

#### Cover

fabric in limited categories (with profile)

2 5/8/25

## Technical drawings













3 5/8/25

























5