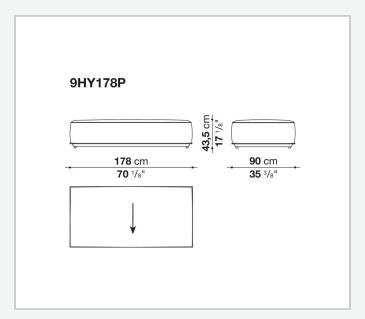

to pleasantly accommodate and support the body, without allowing it to sink. The supporting structures are almost invisible, and the seat seems to float a few centimetres above the floor. To guarantee further comfort to the deeper seat, the low backrest can be raised using an additional headrest cushion.

### Technical information

#### Frame

die-cast aluminium and extrusions with polyester powder painting

#### Upholstery

shaped polyurethane of different density, cover in water repellent polyester fibre

#### **Seat slats**

glass fibre

#### Ferrules

thermoplastic material

#### Waterproof cover cloth

PES fabric coated on one side in PU

#### Cover

fabric in limited categories (with profile)

2 5/8/25

## Technical drawings













3 5/8/25

























5