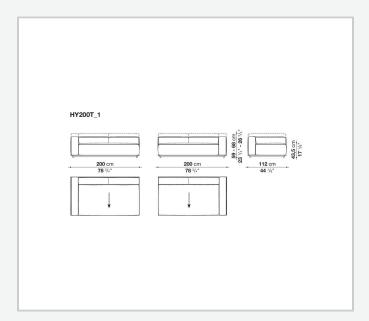

ity, carefully designed to pleasantly accommodate and support the body, without allowing it to sink. The supporting structures are almost invisible, and the seat seems to float a few centimetres above the floor. To guarantee further comfort to the deeper seat, the low backrest can be raised using an additional headrest cushion.

### Technical information

#### Frame

die-cast aluminium and extrusions with polyester powder painting

#### Upholstery

shaped polyurethane of different density, cover in water repellent polyester fibre

#### **Seat slats**

glass fibre

#### Ferrules

thermoplastic material

#### Waterproof cover cloth

PES fabric coated on one side in PU

#### Cover

fabric in limited categories (with profile)

2 5/8/25

## Technical drawings













3 5/8/25

























5