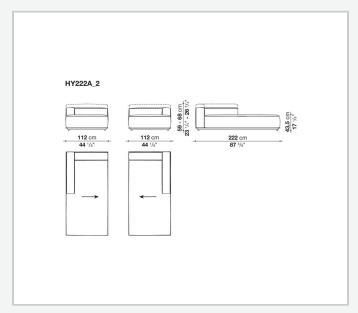

arefully designed to pleasantly accommodate and support the body, without allowing it to sink. The supporting structures are almost invisible, and the seat seems to float a few centimetres above the floor. To guarantee further comfort to the deeper seat, the low backrest can be raised using an additional headrest cushion.

### Technical information

#### Frame

die-cast aluminium and extrusions with polyester powder painting

#### Upholstery

shaped polyurethane of different density, cover in water repellent polyester fibre

#### **Seat slats**

glass fibre

#### Ferrules

thermoplastic material

#### Waterproof cover cloth

PES fabric coated on one side in PU

#### Cover

fabric in limited categories (with profile)

2 5/8/25

## Technical drawings













3 5/8/25

























5