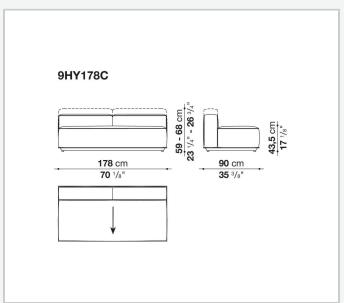

with paddings of variable density, carefully designed to pleasantly accommodate and support the body, without allowing it to sink. The supporting structures are almost invisible, and the seat seems to float a few centimetres above the floor. To guarantee further comfort to the deeper seat, the low backrest can be raised using an additional headrest cushion.

### Technical information

#### Frame

die-cast aluminium and extrusions with polyester powder painting

#### Upholstery

shaped polyurethane of different density, cover in water repellent polyester fibre

#### **Seat slats**

glass fibre

#### Ferrules

thermoplastic material

#### Waterproof cover cloth

PES fabric coated on one side in PU

#### Cover

fabric in limited categories (with profile)

2 5/8/25

## Technical drawings













3 5/8/25

























5