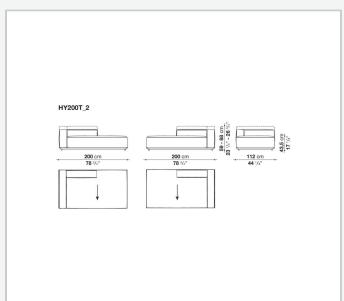

y, carefully designed to pleasantly accommodate and support the body, without allowing it to sink. The supporting structures are almost invisible, and the seat seems to float a few centimetres above the floor. To guarantee further comfort to the deeper seat, the low backrest can be raised using an additional headrest cushion.

### Technical information

#### Frame

die-cast aluminium and extrusions with polyester powder painting

#### Upholstery

shaped polyurethane of different density, cover in water repellent polyester fibre

#### **Seat slats**

glass fibre

#### Ferrules

thermoplastic material

#### Waterproof cover cloth

PES fabric coated on one side in PU

#### Cover

fabric in limited categories (with profile)

2 5/8/25

## Technical drawings













3 5/8/25

























5