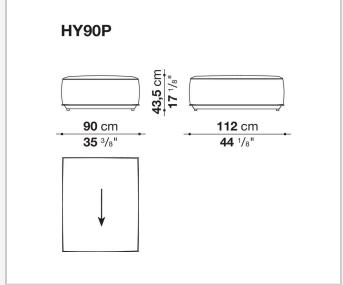

signed to pleasantly accommodate and support the body, without allowing it to sink. The supporting structures are almost invisible, and the seat seems to float a few centimetres above the floor. To guarantee further comfort to the deeper seat, the low backrest can be raised using an additional headrest cushion.

### Technical information

#### Frame

die-cast aluminium and extrusions with polyester powder painting

#### Upholstery

shaped polyurethane of different density, cover in water repellent polyester fibre

#### **Seat slats**

glass fibre

#### Ferrules

thermoplastic material

#### Waterproof cover cloth

PES fabric coated on one side in PU

#### Cover

fabric in limited categories (with profile)

2 5/8/25

## Technical drawings













3 5/8/25

























5