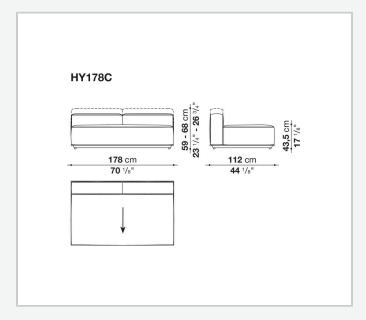

e density, carefully designed to pleasantly accommodate and support the body, without allowing it to sink. The supporting structures are almost invisible, and the seat seems to float a few centimetres above the floor. To guarantee further comfort to the deeper seat, the low backrest can be raised using an additional headrest cushion.

### Technical information

#### Frame

die-cast aluminium and extrusions with polyester powder painting

#### Upholstery

shaped polyurethane of different density, cover in water repellent polyester fibre

#### **Seat slats**

glass fibre

#### Ferrules

thermoplastic material

#### Waterproof cover cloth

PES fabric coated on one side in PU

#### Cover

fabric in limited categories (with profile)

2 5/8/25

## Technical drawings













3 5/8/25

























5