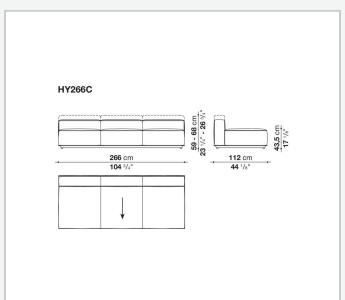

density, carefully designed to pleasantly accommodate and support the body, without allowing it to sink. The supporting structures are almost invisible, and the seat seems to float a few centimetres above the floor. To guarantee further comfort to the deeper seat, the low backrest can be raised using an additional headrest cushion.

### Technical information

#### Frame

die-cast aluminium and extrusions with polyester powder painting

#### Upholstery

shaped polyurethane of different density, cover in water repellent polyester fibre

#### **Seat slats**

glass fibre

#### Ferrules

thermoplastic material

#### Waterproof cover cloth

PES fabric coated on one side in PU

#### Cover

fabric in limited categories (with profile)

2 5/8/25

## Technical drawings













3 5/8/25

























5