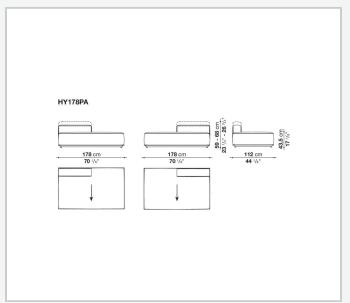

nsity, carefully designed to pleasantly accommodate and support the body, without allowing it to sink. The supporting structures are almost invisible, and the seat seems to float a few centimetres above the floor. To guarantee further comfort to the deeper seat, the low backrest can be raised using an additional headrest cushion.

### Technical information

#### Frame

die-cast aluminium and extrusions with polyester powder painting

#### Upholstery

shaped polyurethane of different density, cover in water repellent polyester fibre

#### **Seat slats**

glass fibre

#### Ferrules

thermoplastic material

#### Waterproof cover cloth

PES fabric coated on one side in PU

#### Cover

fabric in limited categories (with profile)

2 5/8/25

## Technical drawings













3 5/8/25

























5