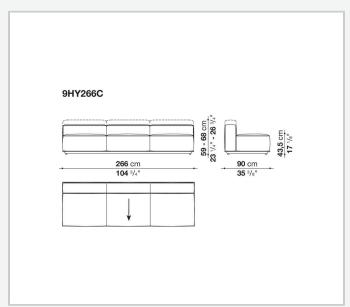

th paddings of variable density, carefully designed to pleasantly accommodate and support the body, without allowing it to sink. The supporting structures are almost invisible, and the seat seems to float a few centimetres above the floor. To guarantee further comfort to the deeper seat, the low backrest can be raised using an additional headrest cushion.

### Technical information

#### Frame

die-cast aluminium and extrusions with polyester powder painting

#### Upholstery

shaped polyurethane of different density, cover in water repellent polyester fibre

#### **Seat slats**

glass fibre

#### Ferrules

thermoplastic material

#### Waterproof cover cloth

PES fabric coated on one side in PU

#### Cover

fabric in limited categories (with profile)

2 5/8/25

## Technical drawings













3 5/8/25

























5