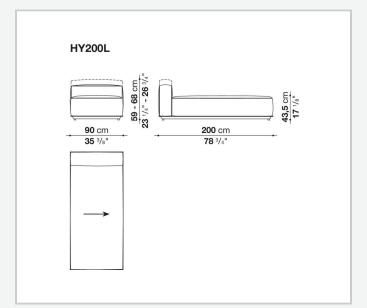

designed to pleasantly accommodate and support the body, without allowing it to sink. The supporting structures are almost invisible, and the seat seems to float a few centimetres above the floor. To guarantee further comfort to the deeper seat, the low backrest can be raised using an additional headrest cushion.

### Technical information

#### Frame

die-cast aluminium and extrusions with polyester powder painting

#### Upholstery

shaped polyurethane of different density, cover in water repellent polyester fibre

#### **Seat slats**

glass fibre

#### Ferrules

thermoplastic material

#### Waterproof cover cloth

PES fabric coated on one side in PU

#### Cover

fabric in limited categories (with profile)

2 5/8/25

## Technical drawings













3 5/8/25

























5