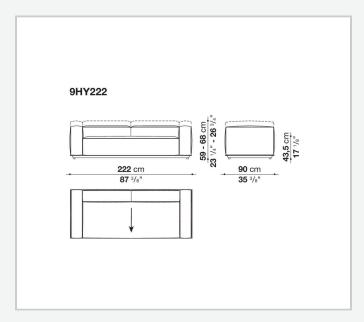

ade with paddings of variable density, carefully designed to pleasantly accommodate and support the body, without allowing it to sink. The supporting structures are almost invisible, and the seat seems to float a few centimetres above the floor. To guarantee further comfort to the deeper seat, the low backrest can be raised using an additional headrest cushion.

### Technical information

#### Frame

die-cast aluminium and extrusions with polyester powder painting

#### Upholstery

shaped polyurethane of different density, cover in water repellent polyester fibre

#### **Seat slats**

glass fibre

#### Ferrules

thermoplastic material

#### Waterproof cover cloth

PES fabric coated on one side in PU

#### Cover

fabric in limited categories (with profile)

2 5/8/25

## Technical drawings













3 5/8/25

























5