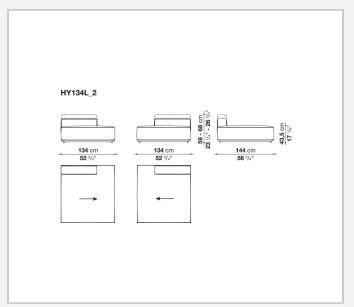

ully designed to pleasantly accommodate and support the body, without allowing it to sink. The supporting structures are almost invisible, and the seat seems to float a few centimetres above the floor. To guarantee further comfort to the deeper seat, the low backrest can be raised using an additional headrest cushion.

### Technical information

#### Frame

die-cast aluminium and extrusions with polyester powder painting

#### Upholstery

shaped polyurethane of different density, cover in water repellent polyester fibre

#### **Seat slats**

glass fibre

#### Ferrules

thermoplastic material

#### Waterproof cover cloth

PES fabric coated on one side in PU

#### Cover

fabric in limited categories (with profile)

2 5/8/25

## Technical drawings













3 5/8/25

























5