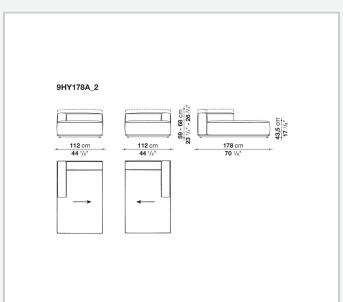

ble density, carefully designed to pleasantly accommodate and support the body, without allowing it to sink. The supporting structures are almost invisible, and the seat seems to float a few centimetres above the floor. To guarantee further comfort to the deeper seat, the low backrest can be raised using an additional headrest cushion.

### Technical information

#### Frame

die-cast aluminium and extrusions with polyester powder painting

#### Upholstery

shaped polyurethane of different density, cover in water repellent polyester fibre

#### **Seat slats**

glass fibre

#### Ferrules

thermoplastic material

#### Waterproof cover cloth

PES fabric coated on one side in PU

#### Cover

fabric in limited categories (with profile)

2 5/8/25

## Technical drawings













3 5/8/25

























5