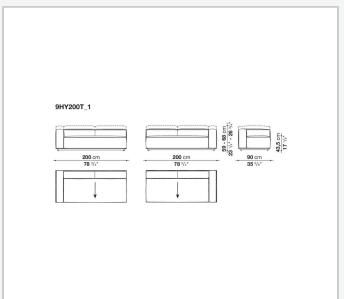

addings of variable density, carefully designed to pleasantly accommodate and support the body, without allowing it to sink. The supporting structures are almost invisible, and the seat seems to float a few centimetres above the floor. To guarantee further comfort to the deeper seat, the low backrest can be raised using an additional headrest cushion.

### Technical information

#### Frame

die-cast aluminium and extrusions with polyester powder painting

#### Upholstery

shaped polyurethane of different density, cover in water repellent polyester fibre

#### **Seat slats**

glass fibre

#### Ferrules

thermoplastic material

#### Waterproof cover cloth

PES fabric coated on one side in PU

#### Cover

fabric in limited categories (with profile)

2 5/8/25

## Technical drawings













3 5/8/25

























5