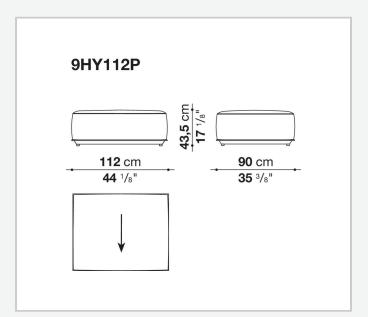

gned to pleasantly accommodate and support the body, without allowing it to sink. The supporting structures are almost invisible, and the seat seems to float a few centimetres above the floor. To guarantee further comfort to the deeper seat, the low backrest can be raised using an additional headrest cushion.

### Technical information

#### Frame

die-cast aluminium and extrusions with polyester powder painting

#### Upholstery

shaped polyurethane of different density, cover in water repellent polyester fibre

#### **Seat slats**

glass fibre

#### Ferrules

thermoplastic material

#### Waterproof cover cloth

PES fabric coated on one side in PU

#### Cover

fabric in limited categories (with profile)

2 5/8/25

## Technical drawings













3 5/8/25

























5