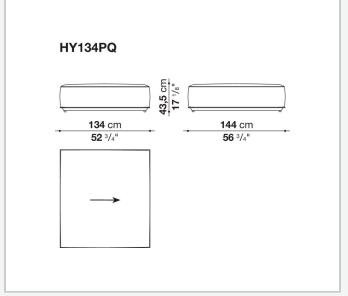

ed to pleasantly accommodate and support the body, without allowing it to sink. The supporting structures are almost invisible, and the seat seems to float a few centimetres above the floor. To guarantee further comfort to the deeper seat, the low backrest can be raised using an additional headrest cushion.

### Technical information

#### Frame

die-cast aluminium and extrusions with polyester powder painting

#### Upholstery

shaped polyurethane of different density, cover in water repellent polyester fibre

#### **Seat slats**

glass fibre

#### Ferrules

thermoplastic material

#### Waterproof cover cloth

PES fabric coated on one side in PU

#### Cover

fabric in limited categories (with profile)

2 5/8/25

## Technical drawings













3 5/8/25

























5