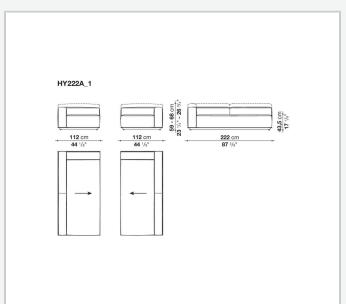

carefully designed to pleasantly accommodate and support the body, without allowing it to sink. The supporting structures are almost invisible, and the seat seems to float a few centimetres above the floor. To guarantee further comfort to the deeper seat, the low backrest can be raised using an additional headrest cushion.

### Technical information

#### Frame

die-cast aluminium and extrusions with polyester powder painting

#### Upholstery

shaped polyurethane of different density, cover in water repellent polyester fibre

#### **Seat slats**

glass fibre

#### Ferrules

thermoplastic material

#### Waterproof cover cloth

PES fabric coated on one side in PU

#### Cover

fabric in limited categories (with profile)

2 5/8/25

## Technical drawings













3 5/8/25

























5