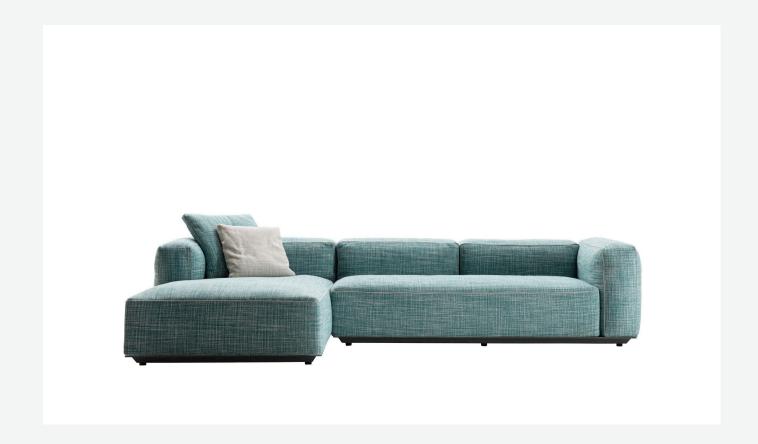

### Description

Hybrid is a system of modular seating elements that it is so versatile it can be arranged into an almost infinite number of combinations. The key role of the textile dimension stands out immediately, with upholsteries that completely cover the generous padding, the project's absolute protagonist. These are typical elements of indoor furnishings, which in Hybrid find an outdoor interpretation. Hence the name of the collection, proposed as a link between the inside and the outside of the house. Hybrid is the perfect furnishing element for climates and spaces defined by a continuous blend of inside and outside environments, with rooms that open to an en-plein-air dimension, and for living spaces integrated into terraces and gardens. The combination of opposites happens not only visually, but also through the sense of touch: Hybrid guarantees the typical comfort of traditional upholstered furniture for interiors, thanks to a new type of particularly soft and comfortable mattress seat conceived for outdoor furnishings. The cushions are made with paddings of variable density, carefully designed to pleasantly accommodate and support the body, without allowing it to sink. The supporting structures are almost invisible, and the seat seems to float a few centimetres above the floor. To guarantee further comfort to the deeper seat, the low backrest can be raised using an additional headrest cushion.