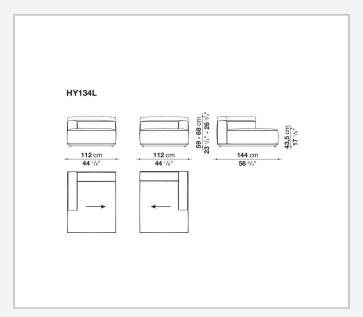

efully designed to pleasantly accommodate and support the body, without allowing it to sink. The supporting structures are almost invisible, and the seat seems to float a few centimetres above the floor. To guarantee further comfort to the deeper seat, the low backrest can be raised using an additional headrest cushion.

### Technical information

#### Frame

die-cast aluminium and extrusions with polyester powder painting

#### Upholstery

shaped polyurethane of different density, cover in water repellent polyester fibre

#### **Seat slats**

glass fibre

#### Ferrules

thermoplastic material

#### Waterproof cover cloth

PES fabric coated on one side in PU

#### Cover

fabric in limited categories (with profile)

2 5/8/25

## Technical drawings













3 5/8/25

























5