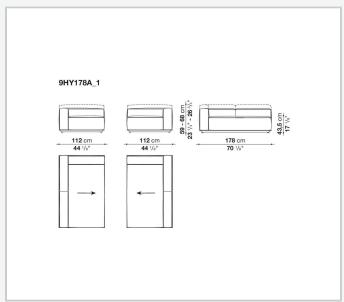

iable density, carefully designed to pleasantly accommodate and support the body, without allowing it to sink. The supporting structures are almost invisible, and the seat seems to float a few centimetres above the floor. To guarantee further comfort to the deeper seat, the low backrest can be raised using an additional headrest cushion.

### Technical information

#### Frame

die-cast aluminium and extrusions with polyester powder painting

#### Upholstery

shaped polyurethane of different density, cover in water repellent polyester fibre

#### **Seat slats**

glass fibre

#### Ferrules

thermoplastic material

#### Waterproof cover cloth

PES fabric coated on one side in PU

#### Cover

fabric in limited categories (with profile)

2 5/8/25

## Technical drawings













3 5/8/25

























5