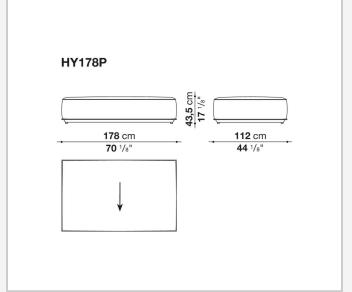

o pleasantly accommodate and support the body, without allowing it to sink. The supporting structures are almost invisible, and the seat seems to float a few centimetres above the floor. To guarantee further comfort to the deeper seat, the low backrest can be raised using an additional headrest cushion.

### Technical information

#### Frame

die-cast aluminium and extrusions with polyester powder painting

#### Upholstery

shaped polyurethane of different density, cover in water repellent polyester fibre

#### **Seat slats**

glass fibre

#### Ferrules

thermoplastic material

#### Waterproof cover cloth

PES fabric coated on one side in PU

#### Cover

fabric in limited categories (with profile)

2 5/8/25

## Technical drawings













3 5/8/25

























5