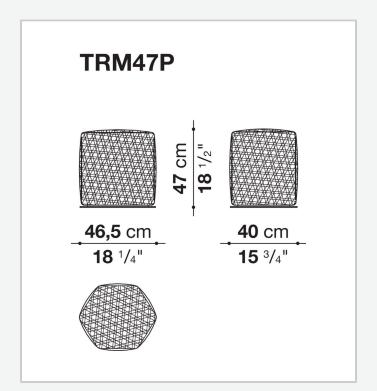

## Tramae

**OTTOMAN** 

2020

Studio Unpizzo



## Description

Available in three dimensions, Tramae is an ottoman with a hexagonal shape, which is rounded until the edges are no longer visible. The surface shows a singular dynamic mix of materials and colours that come to life through an exclusive weave that reinterprets the tradition of wicker basket making in a contemporary key.

## Technical information

1

Frame
polyethylene
Upholstery
shaped polyurethane, cover in water repellent polyester fibre
Interlacing
polypropylene fibre braid
Cover
fabric in limited categories

fabric in limited categories

Waterproof cover cloth PES
fabric coated on one side in PU

2 5/9/25

## Technical drawings







3 5/9/25