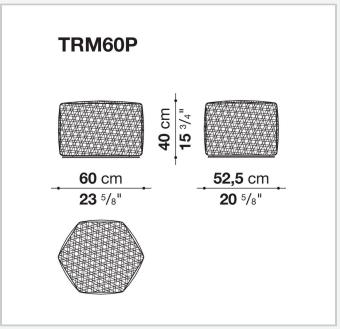

## Tramae

**OTTOMAN** 

2020

Studio Unpizzo



## Description

Available in three dimensions, Tramae is an ottoman with a hexagonal shape, which is rounded until the edges are no longer visible. The surface shows a singular dynamic mix of materials and colours that come to life through an exclusive weave that reinterprets the tradition of wicker basket making in a contemporary key.

## Technical information

1

Frame
polyethylene
Upholstery
shaped polyurethane, cover in water repellent polyester fibre
Interlacing
polypropylene fibre braid
Cover
fabric in limited categories

fabric in limited categories

Waterproof cover cloth PES
fabric coated on one side in PU

2 5/9/25

## Technical drawings







3 5/9/25