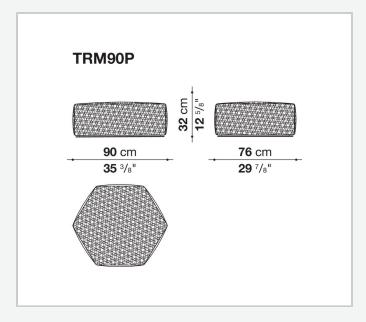

## Tramae

**OTTOMAN** 

2020

Studio Unpizzo



## Description

Available in three dimensions, Tramae is an ottoman with a hexagonal shape, which is rounded until the edges are no longer visible. The surface shows a singular dynamic mix of materials and colours that come to life through an exclusive weave that reinterprets the tradition of wicker basket making in a contemporary key.

## Technical information

1

Frame
polyethylene
Upholstery
shaped polyurethane, cover in water repellent polyester fibre
Interlacing
polypropylene fibre braid
Cover
fabric in limited categories

fabric in limited categories

Waterproof cover cloth PES
fabric coated on one side in PU

2 5/9/25

## Technical drawings







3 5/9/25