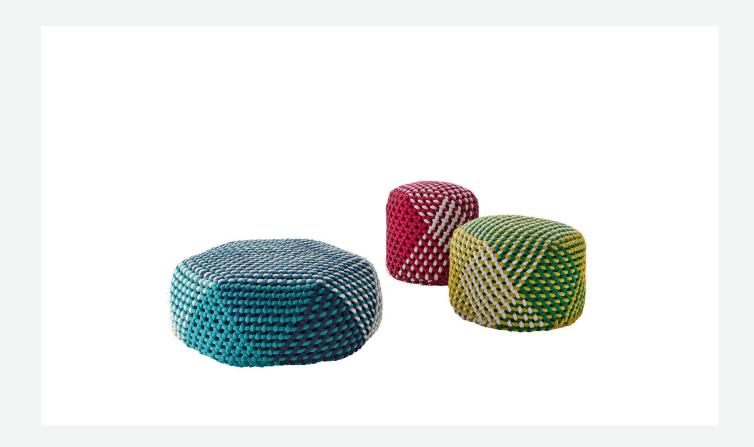

## Description

Available in three dimensions, Tramae is an ottoman with a hexagonal shape, which is rounded until the edges are no longer visible. The surface shows a singular dynamic mix of materials and colours that come to life through an exclusive weave that reinterprets the tradition of wicker basket making in a contemporary key.